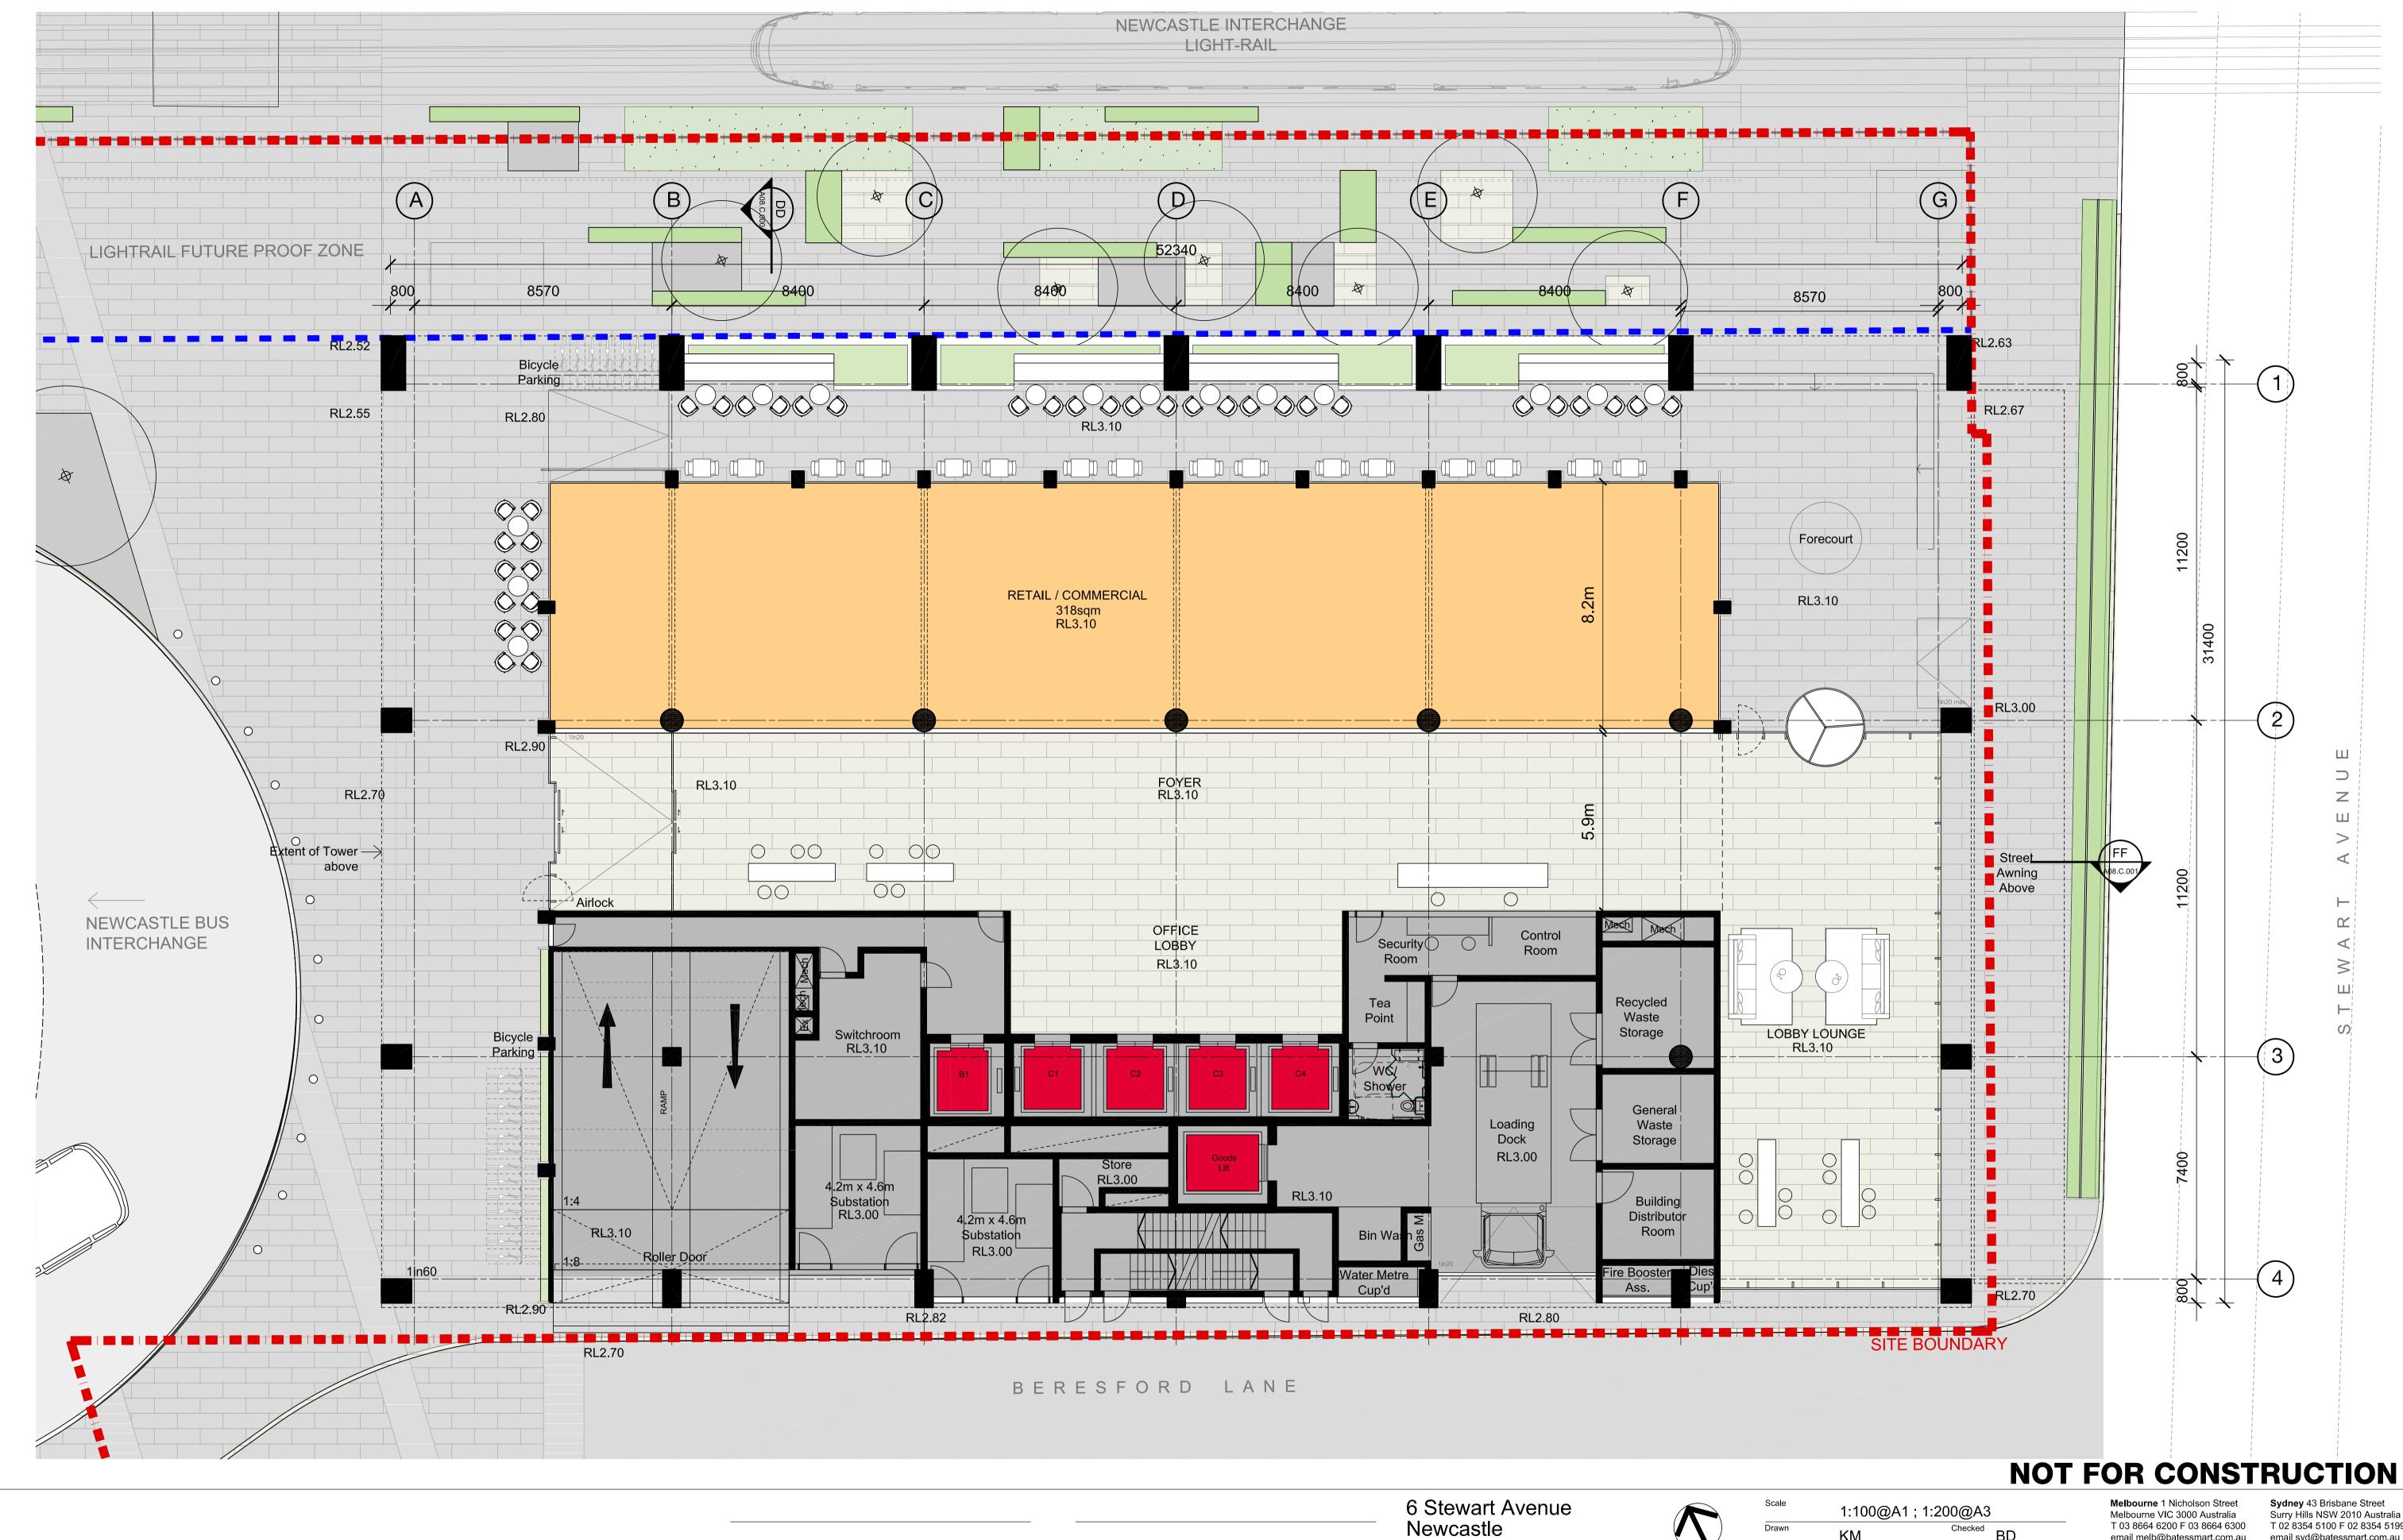

# Initial Checked Initial Checked

Commercial Building Level 00 - Ground Floor Plan

Check all dimensions and site conditions prior to commencement of any work, the purchase or ordering of any materials, fittings, plant, services or equipment and the preparation of shop drawings and/or the fabrication of All drawlings to be read in conjunction with all architectural documents and all other consultants documents.

Do not scale drawings - refer to figured dimensions only. Any discrepancies shall immediately be referred to the architect for clarification. All drawings may not be reproduced or distributed without prior permission from the architect.