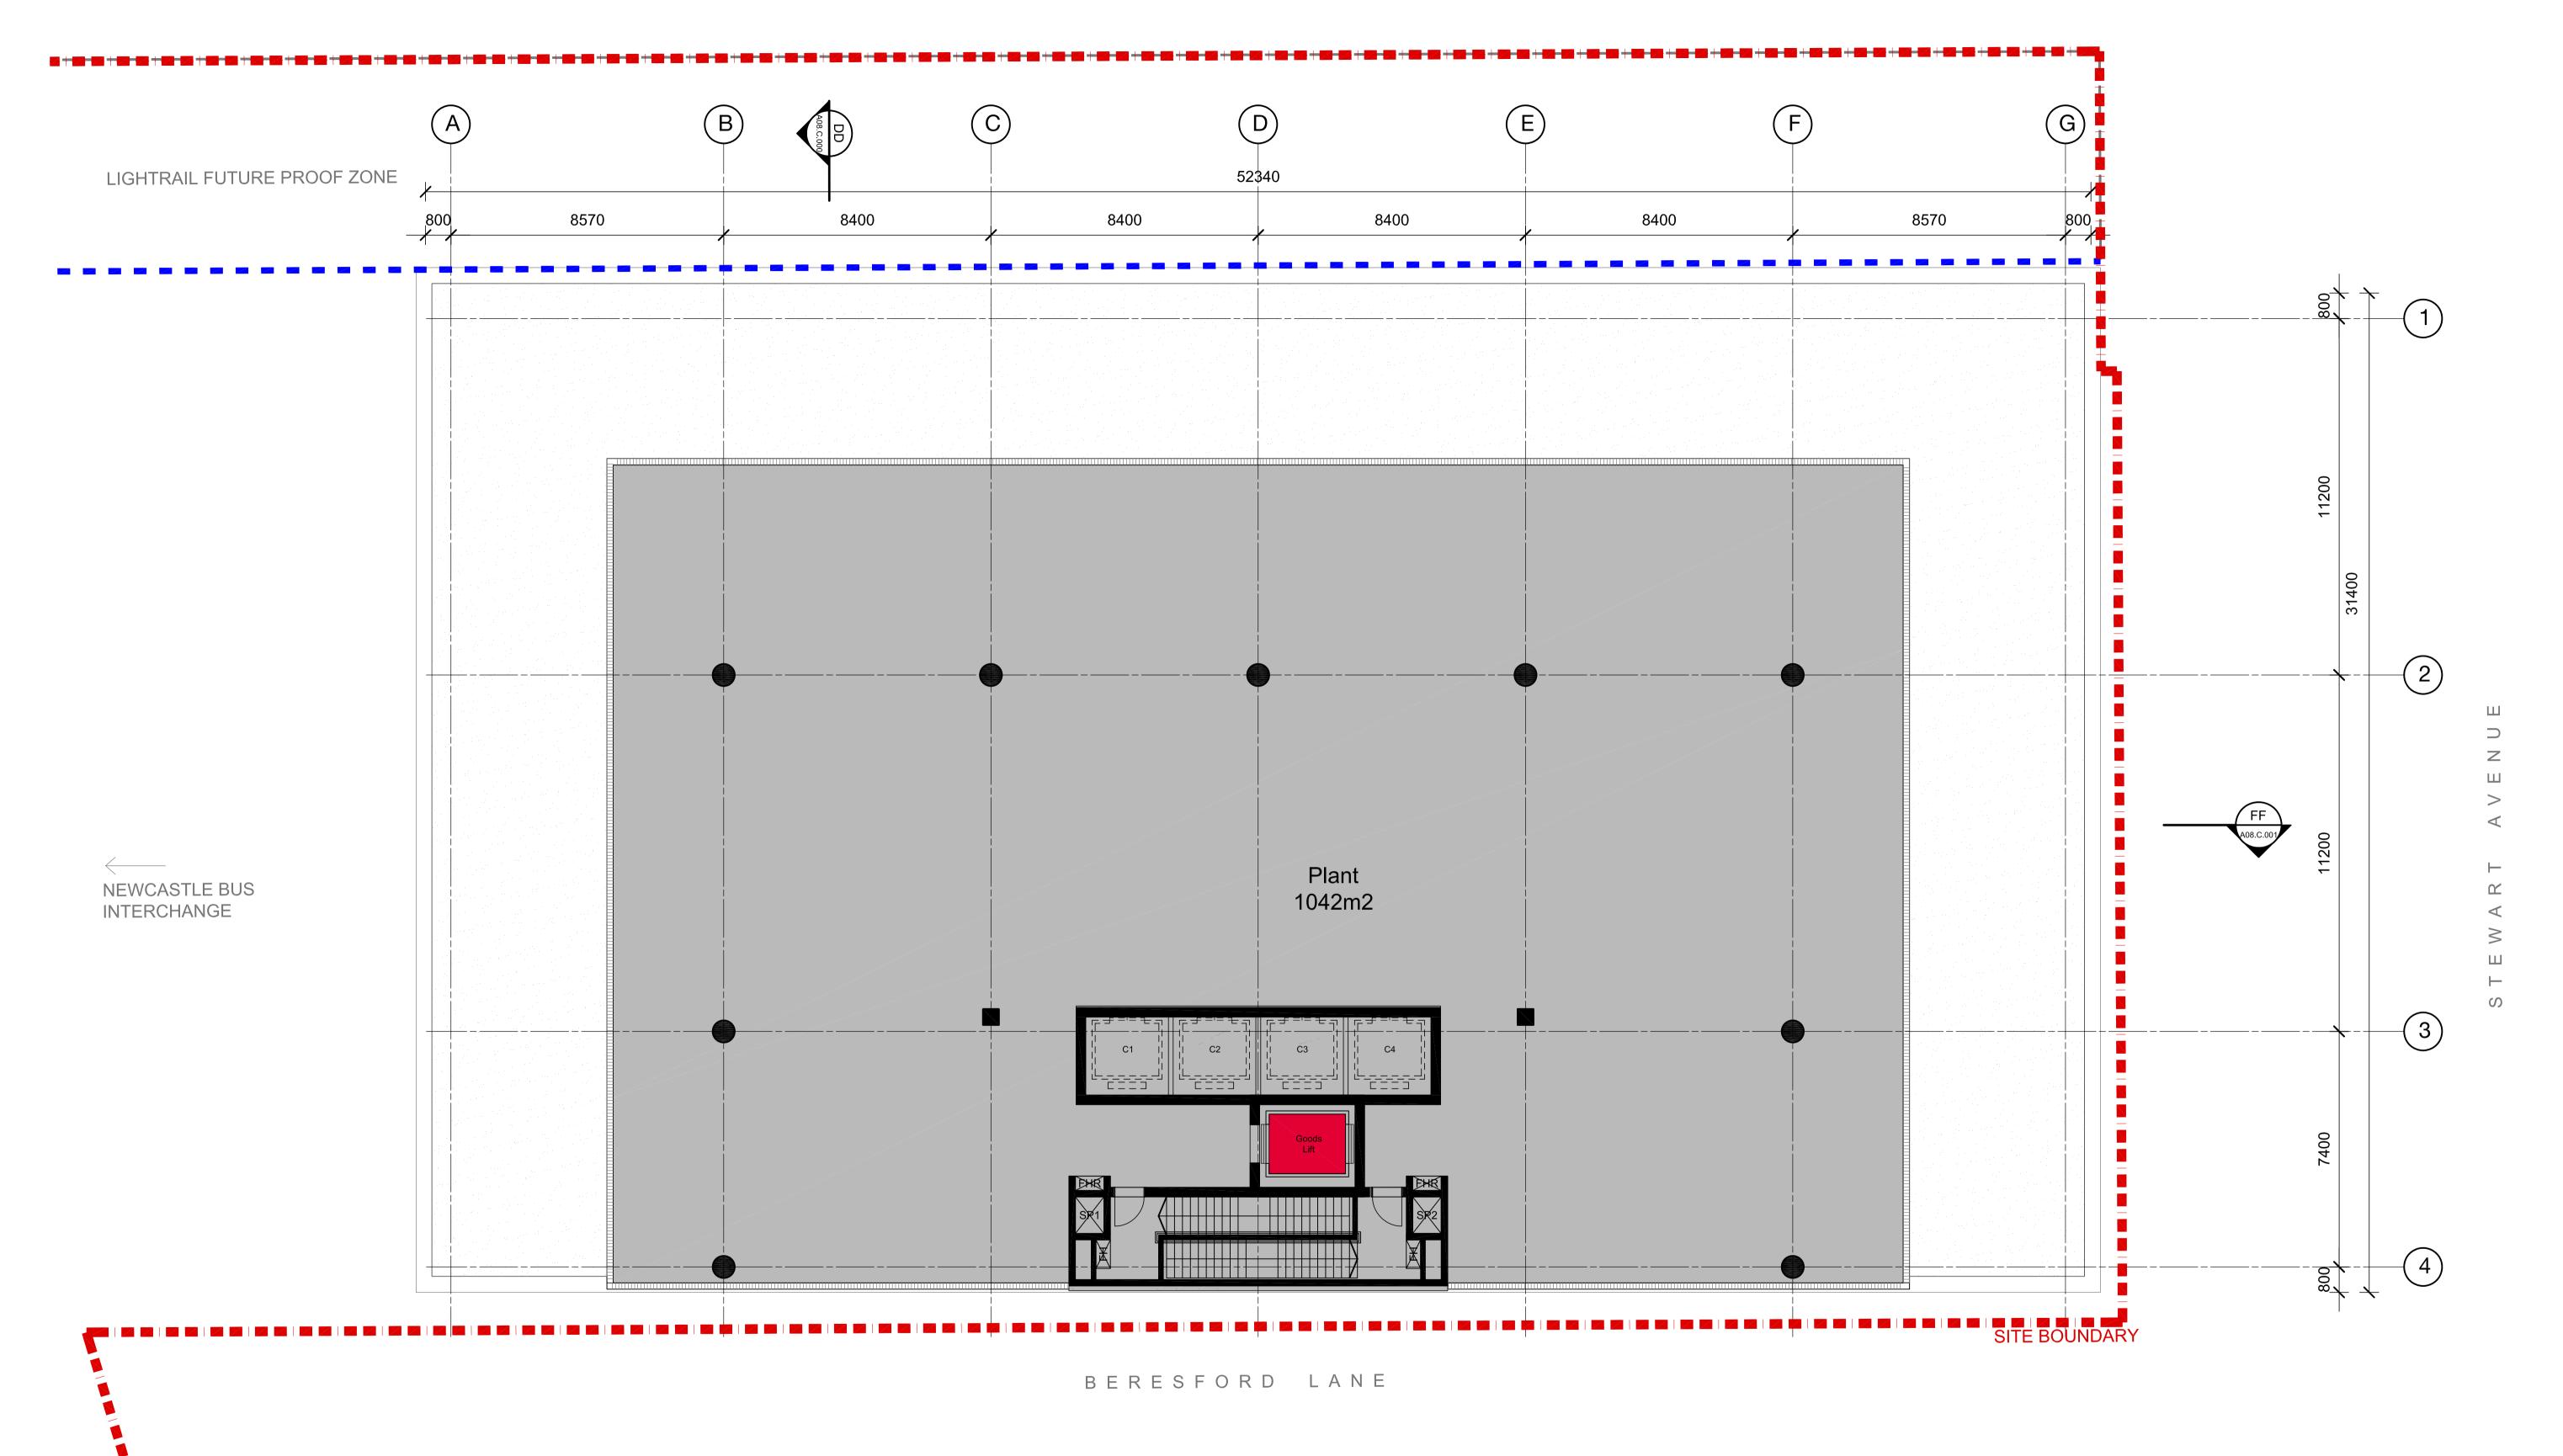

6 Stewart Avenue Newcastle Commercial Building Level 12 Plan - Roof Plant

ommercial Building vel 12 Plan - Roof Plant

Check all dimensions and site conditions prior to commencement of any work, the purchase or ordering of any materials, fittings, plant, services or equipment and the preparation of shop drawings and/or the fabrication of any components.