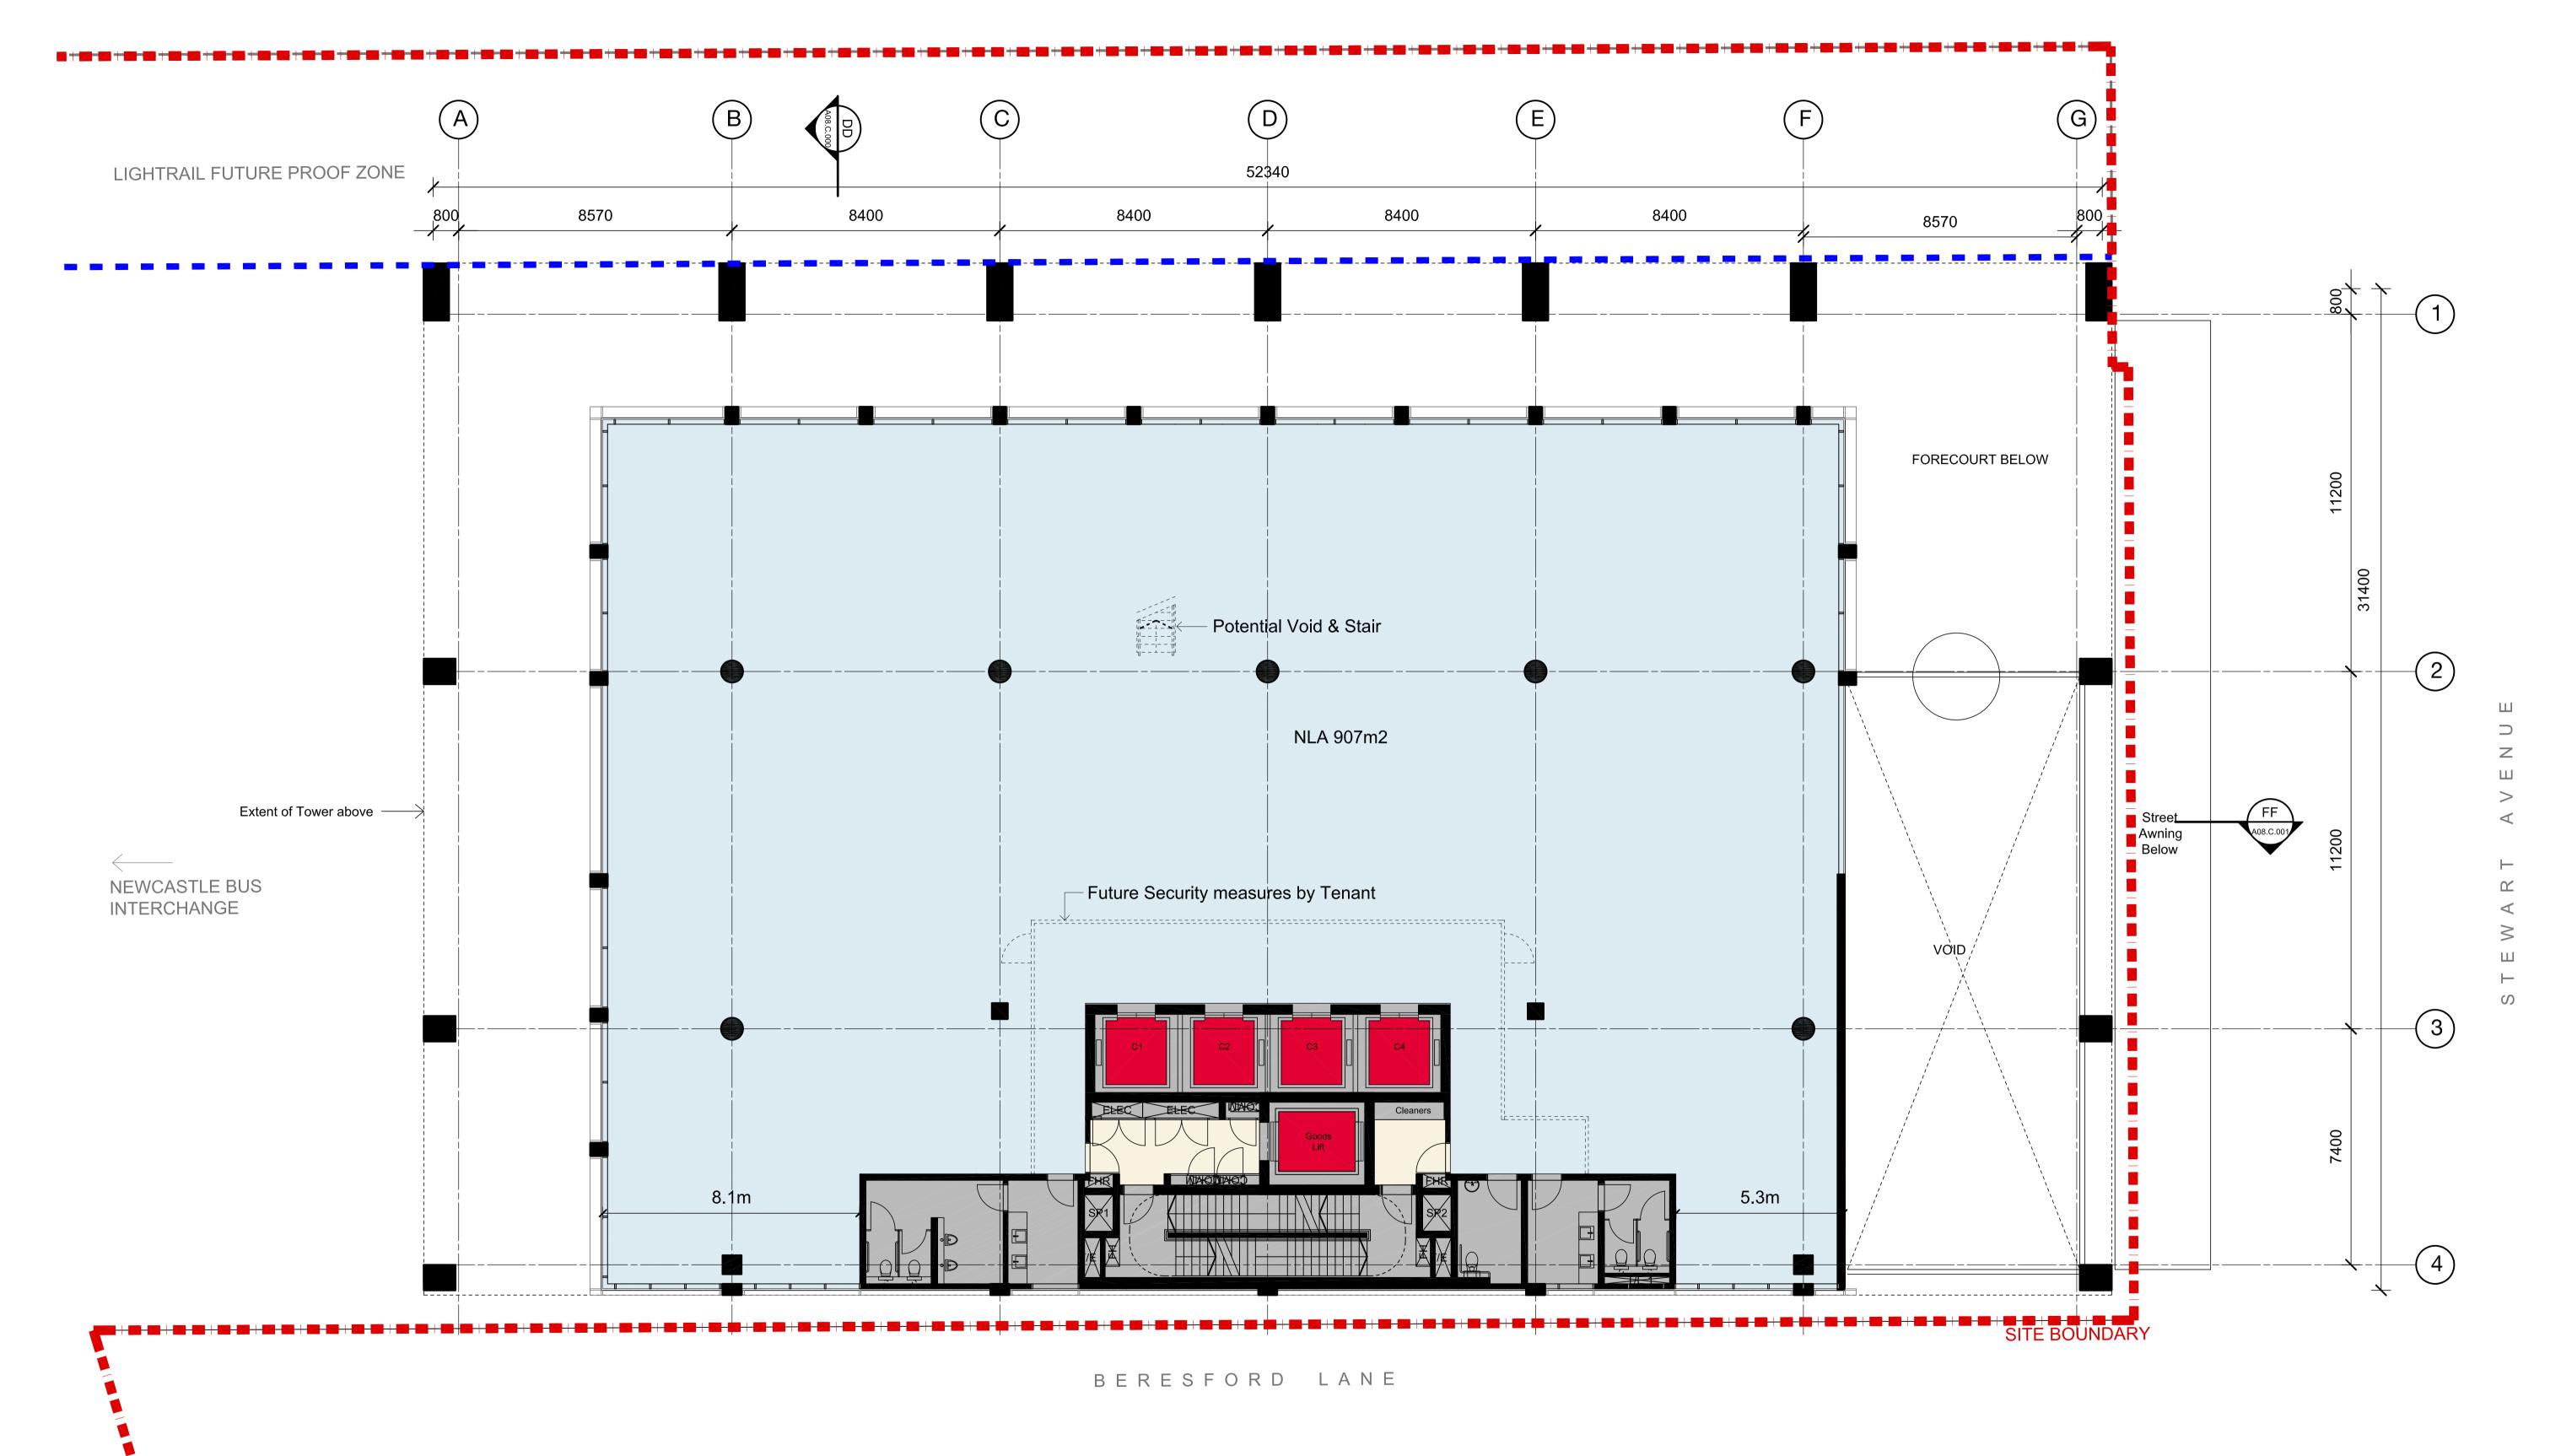

6 Stewart Avenue Newcastle Commercial Building Level 01 Plan

| DOMA                                                                                                                                                                                                                                                         |  |
|--------------------------------------------------------------------------------------------------------------------------------------------------------------------------------------------------------------------------------------------------------------|--|
| Check all dimensions and site conditions prior to commencement of any work, the purchase or ordering of any<br>naterials, fittings, plant, services or equipment and the preparation of shop drawings and/or the fabrication of<br>iny components.           |  |
| NI drawings to be read in conjunction with all architectural documents and all other consultants documents.<br>On not scale drawings - refer to figured dimensions only. Any discrepancies shall immediately be referred to the irchitect for clarification. |  |
| All drawings may not be reproduced or distributed without prior permission from the architect.                                                                                                                                                               |  |