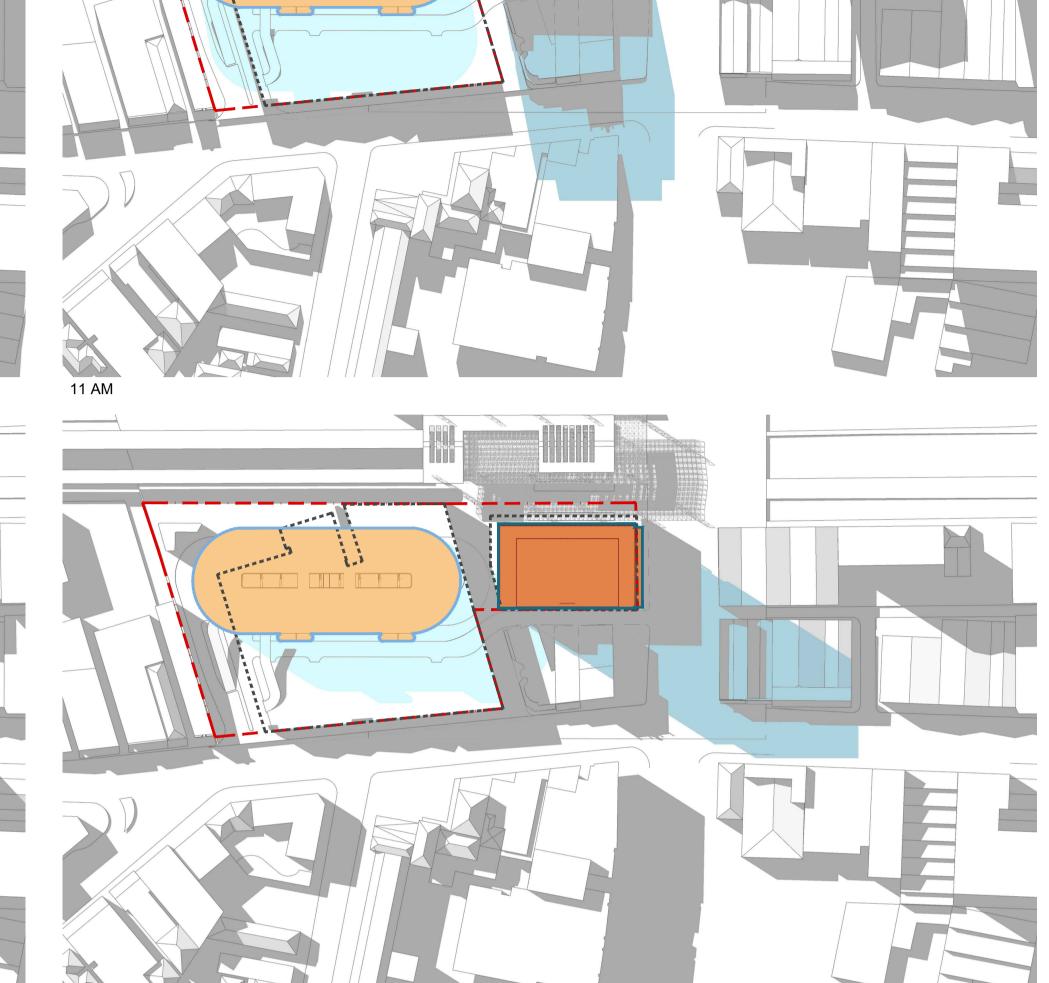

email syd@batessmart.com.au http://www.batessmart.com.au

\*\*\*\*\* EXISTING BUILDINGS

EXISTING SHADOWS

FOOTPRINT OF PROPOSED CARPARK (REFER TO DA DA2018/00879)

SHADOWS CAST BY PROPOSED CARPARK (REFER TO DA

FOOTPRINT OF PROPOSED COMMERCIAL BUILDING

SHADOWS CAST BY PROPOSED COMMERCIAL BUILDING

FLB BD

Initial Checked

Initial Checked

6 Stewart Avenue Newcastle Solar Analysis Winter

Check all dimensions and site conditions prior to commencement of any work, the purchase or ordering of any materials, fittings, plant, services or equipment and the preparation of shop drawings and/or the fabrication of any components.

EXISTING BUILDINGS

EXISTING SHADOWS

FOOTPRINT OF PROPOSED CARPARK (REFER TO DA DA2018/00879)

SHADOWS CAST BY PROPOSED CARPARK (REFER TO DA DA2018/00879)

FOOTPRINT OF PROPOSED COMMERCIAL BUILDING

SHADOWS CAST BY PROPOSED COMMERCIAL BUILDING

13.09.18 Development Application FLB BD

Initial Checked

Revision Date Description Initial Checked

6 Stewart Avenue Newcastle Solar Analysis Equinox

DOMA

Check all dimensions and site conditions prior to commence

\*\*\*\*\* EXISTING BUILDINGS

EXISTING SHADOWS

FOOTPRINT OF PROPOSED CARPARK (REFER TO DA DA2018/00879)

SHADOWS CAST BY PROPOSED CARPARK (REFER TO DA

FOOTPRINT OF PROPOSED COMMERCIAL BUILDING

SHADOWS CAST BY PROPOSED COMMERCIAL BUILDING

Initial Checked

Initial Checked

6 Stewart Avenue Newcastle Solar Analysis Summer

Check all dimensions and site conditions prior to commencement of any work, the purchase or ordering of any materials, fittings, plant, services or equipment and the preparation of shop drawings and/or the fabrication of All drawings to be read in conjunction with all architectural documents and all other consultants documents.