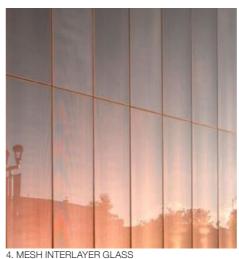

## FLB BD Initial Checked Initial Checked

4. DGU WITH MESH INTERLAYER 5. CLEAR GLAZING

1. PERFORATED ALUMINIUM

SCREEN

2. DIMPLE TEXTURE ALUMINIUM 3. DGU GLAZING

FACADE

6 Stewart Avenue Newcastle North Elevation