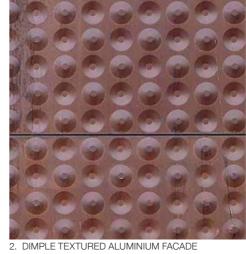

## FLB BD Initial Checked Initial Checked

4. DGU WITH MESH INTERLAYER 5. CLEAR GLAZING

1. PERFORATED ALUMINIUM

SCREEN

2. DIMPLE TEXTURE ALUMINIUM 3. DGU GLAZING

FACADE

6 Stewart Avenue Newcastle North Elevation

## 10.0 MATERIALS **SCHEDULE**

7. HORIZONTAL SOLID ALUMINIUM REVEAL

8. MASONRY

MAINTENANCE

10. ALUMINIUM LOUVRES