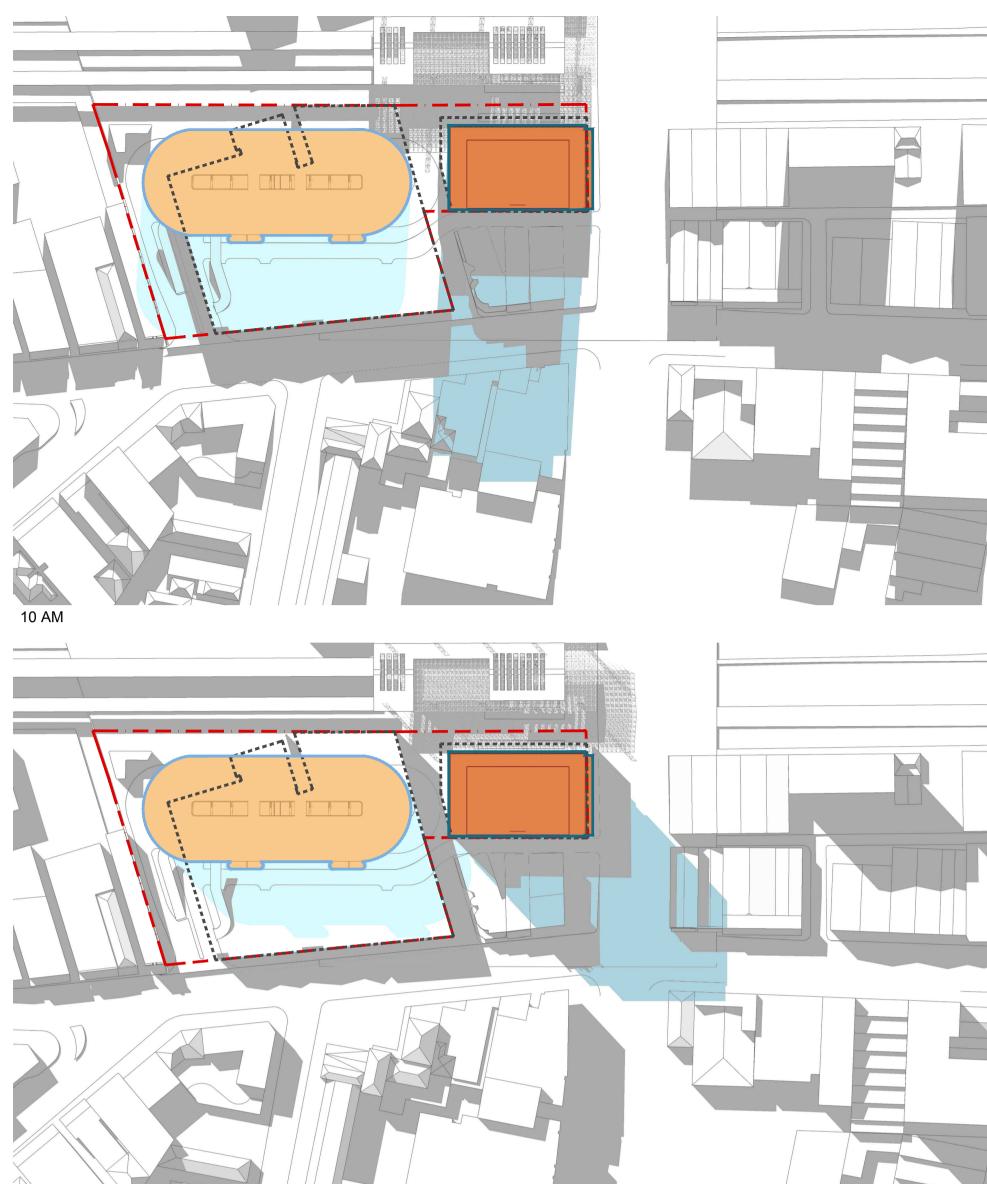

email syd@batessmart.com.au http://www.batessmart.com.au

\*\*\*\*\* EXISTING BUILDINGS

EXISTING SHADOWS

FOOTPRINT OF PROPOSED CARPARK (REFER TO DA DA2018/00879)

SHADOWS CAST BY PROPOSED CARPARK (REFER TO DA

FOOTPRINT OF PROPOSED COMMERCIAL BUILDING

SHADOWS CAST BY PROPOSED COMMERCIAL BUILDING

FLB BD

Initial Checked

Initial Checked

6 Stewart Avenue Newcastle Solar Analysis Winter

Check all dimensions and site conditions prior to commencement of any work, the purchase or ordering of any materials, fittings, plant, services or equipment and the preparation of shop drawings and/or the fabrication of any components.

EXISTING BUILDINGS

EXISTING SHADOWS

FOOTPRINT OF PROPOSED CARPARK (REFER TO DA DA2018/00879)

SHADOWS CAST BY PROPOSED CARPARK (REFER TO DA DA2018/00879)

FOOTPRINT OF PROPOSED COMMERCIAL BUILDING

SHADOWS CAST BY PROPOSED COMMERCIAL BUILDING

13.09.18 Development Application FLB BD

Initial Checked

Revision Date Description Initial Checked

6 Stewart Avenue Newcastle Solar Analysis Equinox

DOMA

Check all dimensions and site conditions prior to commence

\*\*\*\*\* EXISTING BUILDINGS

EXISTING SHADOWS

FOOTPRINT OF PROPOSED CARPARK (REFER TO DA DA2018/00879)

SHADOWS CAST BY PROPOSED CARPARK (REFER TO DA

FOOTPRINT OF PROPOSED COMMERCIAL BUILDING

SHADOWS CAST BY PROPOSED COMMERCIAL BUILDING

Initial Checked

Initial Checked

6 Stewart Avenue Newcastle Solar Analysis Summer

Check all dimensions and site conditions prior to commencement of any work, the purchase or ordering of any materials, fittings, plant, services or equipment and the preparation of shop drawings and/or the fabrication of All drawings to be read in conjunction with all architectural documents and all other consultants documents.