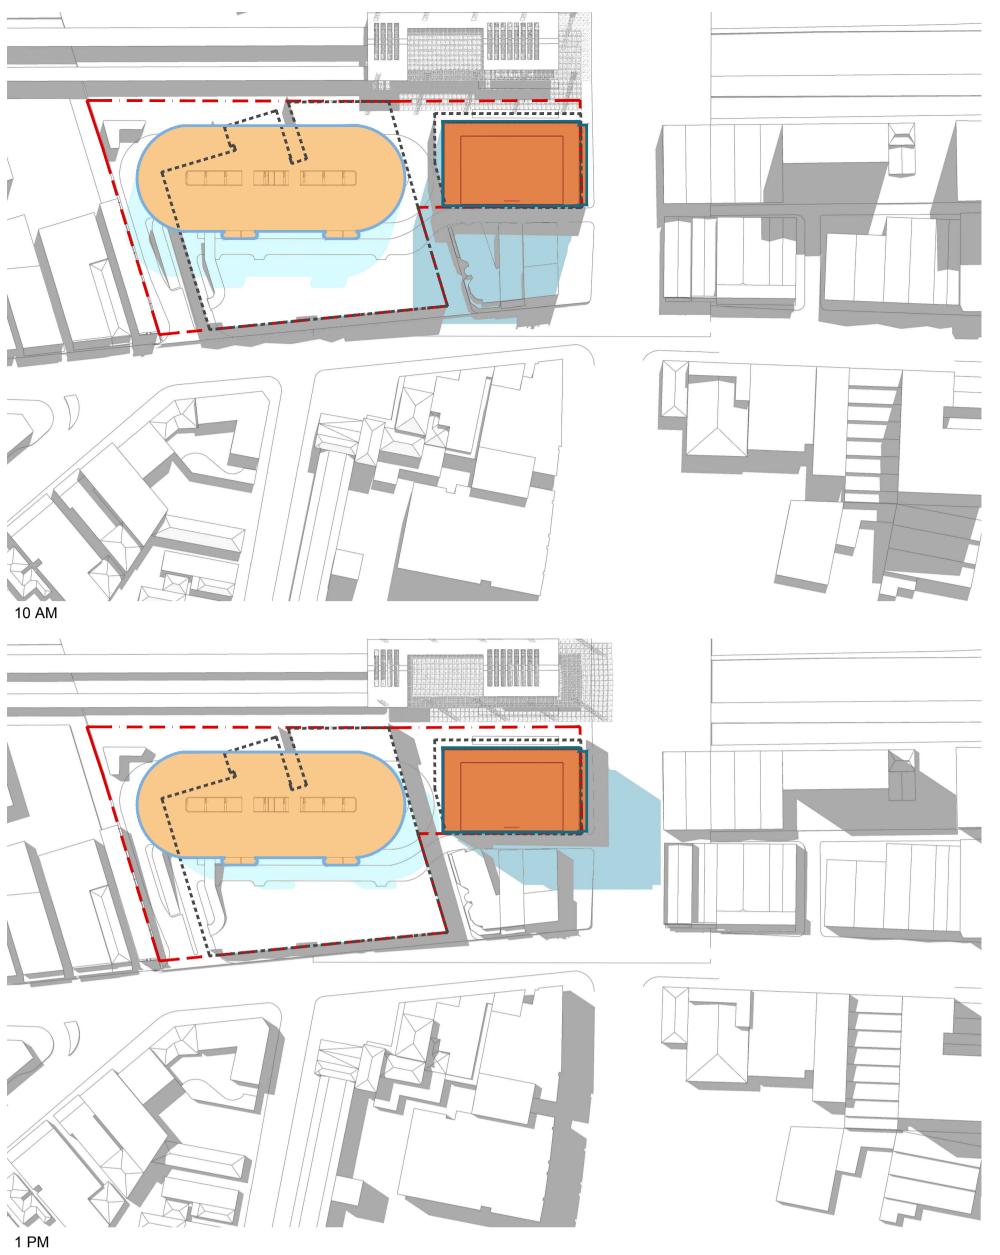

email syd@batessmart.com.au http://www.batessmart.com.au

\*\*\*\*\* EXISTING BUILDINGS

EXISTING SHADOWS

FOOTPRINT OF PROPOSED CARPARK (REFER TO DA DA2018/00879)

SHADOWS CAST BY PROPOSED CARPARK (REFER TO DA

FOOTPRINT OF PROPOSED COMMERCIAL BUILDING

SHADOWS CAST BY PROPOSED COMMERCIAL BUILDING

FLB BD

Initial Checked

Initial Checked

6 Stewart Avenue Newcastle Solar Analysis Winter

Check all dimensions and site conditions prior to commencement of any work, the purchase or ordering of any materials, fittings, plant, services or equipment and the preparation of shop drawings and/or the fabrication of any components.

EXISTING BUILDINGS

EXISTING SHADOWS

FOOTPRINT OF PROPOSED CARPARK (REFER TO DA DA2018/00879)

SHADOWS CAST BY PROPOSED CARPARK (REFER TO DA DA2018/00879)

FOOTPRINT OF PROPOSED COMMERCIAL BUILDING

SHADOWS CAST BY PROPOSED COMMERCIAL BUILDING

13.09.18 Development Application FLB BD

Initial Checked

Revision Date Description Initial Checked

6 Stewart Avenue Newcastle Solar Analysis Equinox

DOMA

Check all dimensions and site conditions prior to commence

\*\*\*\*\* EXISTING BUILDINGS

EXISTING SHADOWS

FOOTPRINT OF PROPOSED CARPARK (REFER TO DA DA2018/00879)

SHADOWS CAST BY PROPOSED CARPARK (REFER TO DA

FOOTPRINT OF PROPOSED COMMERCIAL BUILDING

SHADOWS CAST BY PROPOSED COMMERCIAL BUILDING

Initial Checked

Initial Checked

6 Stewart Avenue Newcastle Solar Analysis Summer

Check all dimensions and site conditions prior to commencement of any work, the purchase or ordering of any materials, fittings, plant, services or equipment and the preparation of shop drawings and/or the fabrication of All drawings to be read in conjunction with all architectural documents and all other consultants documents.