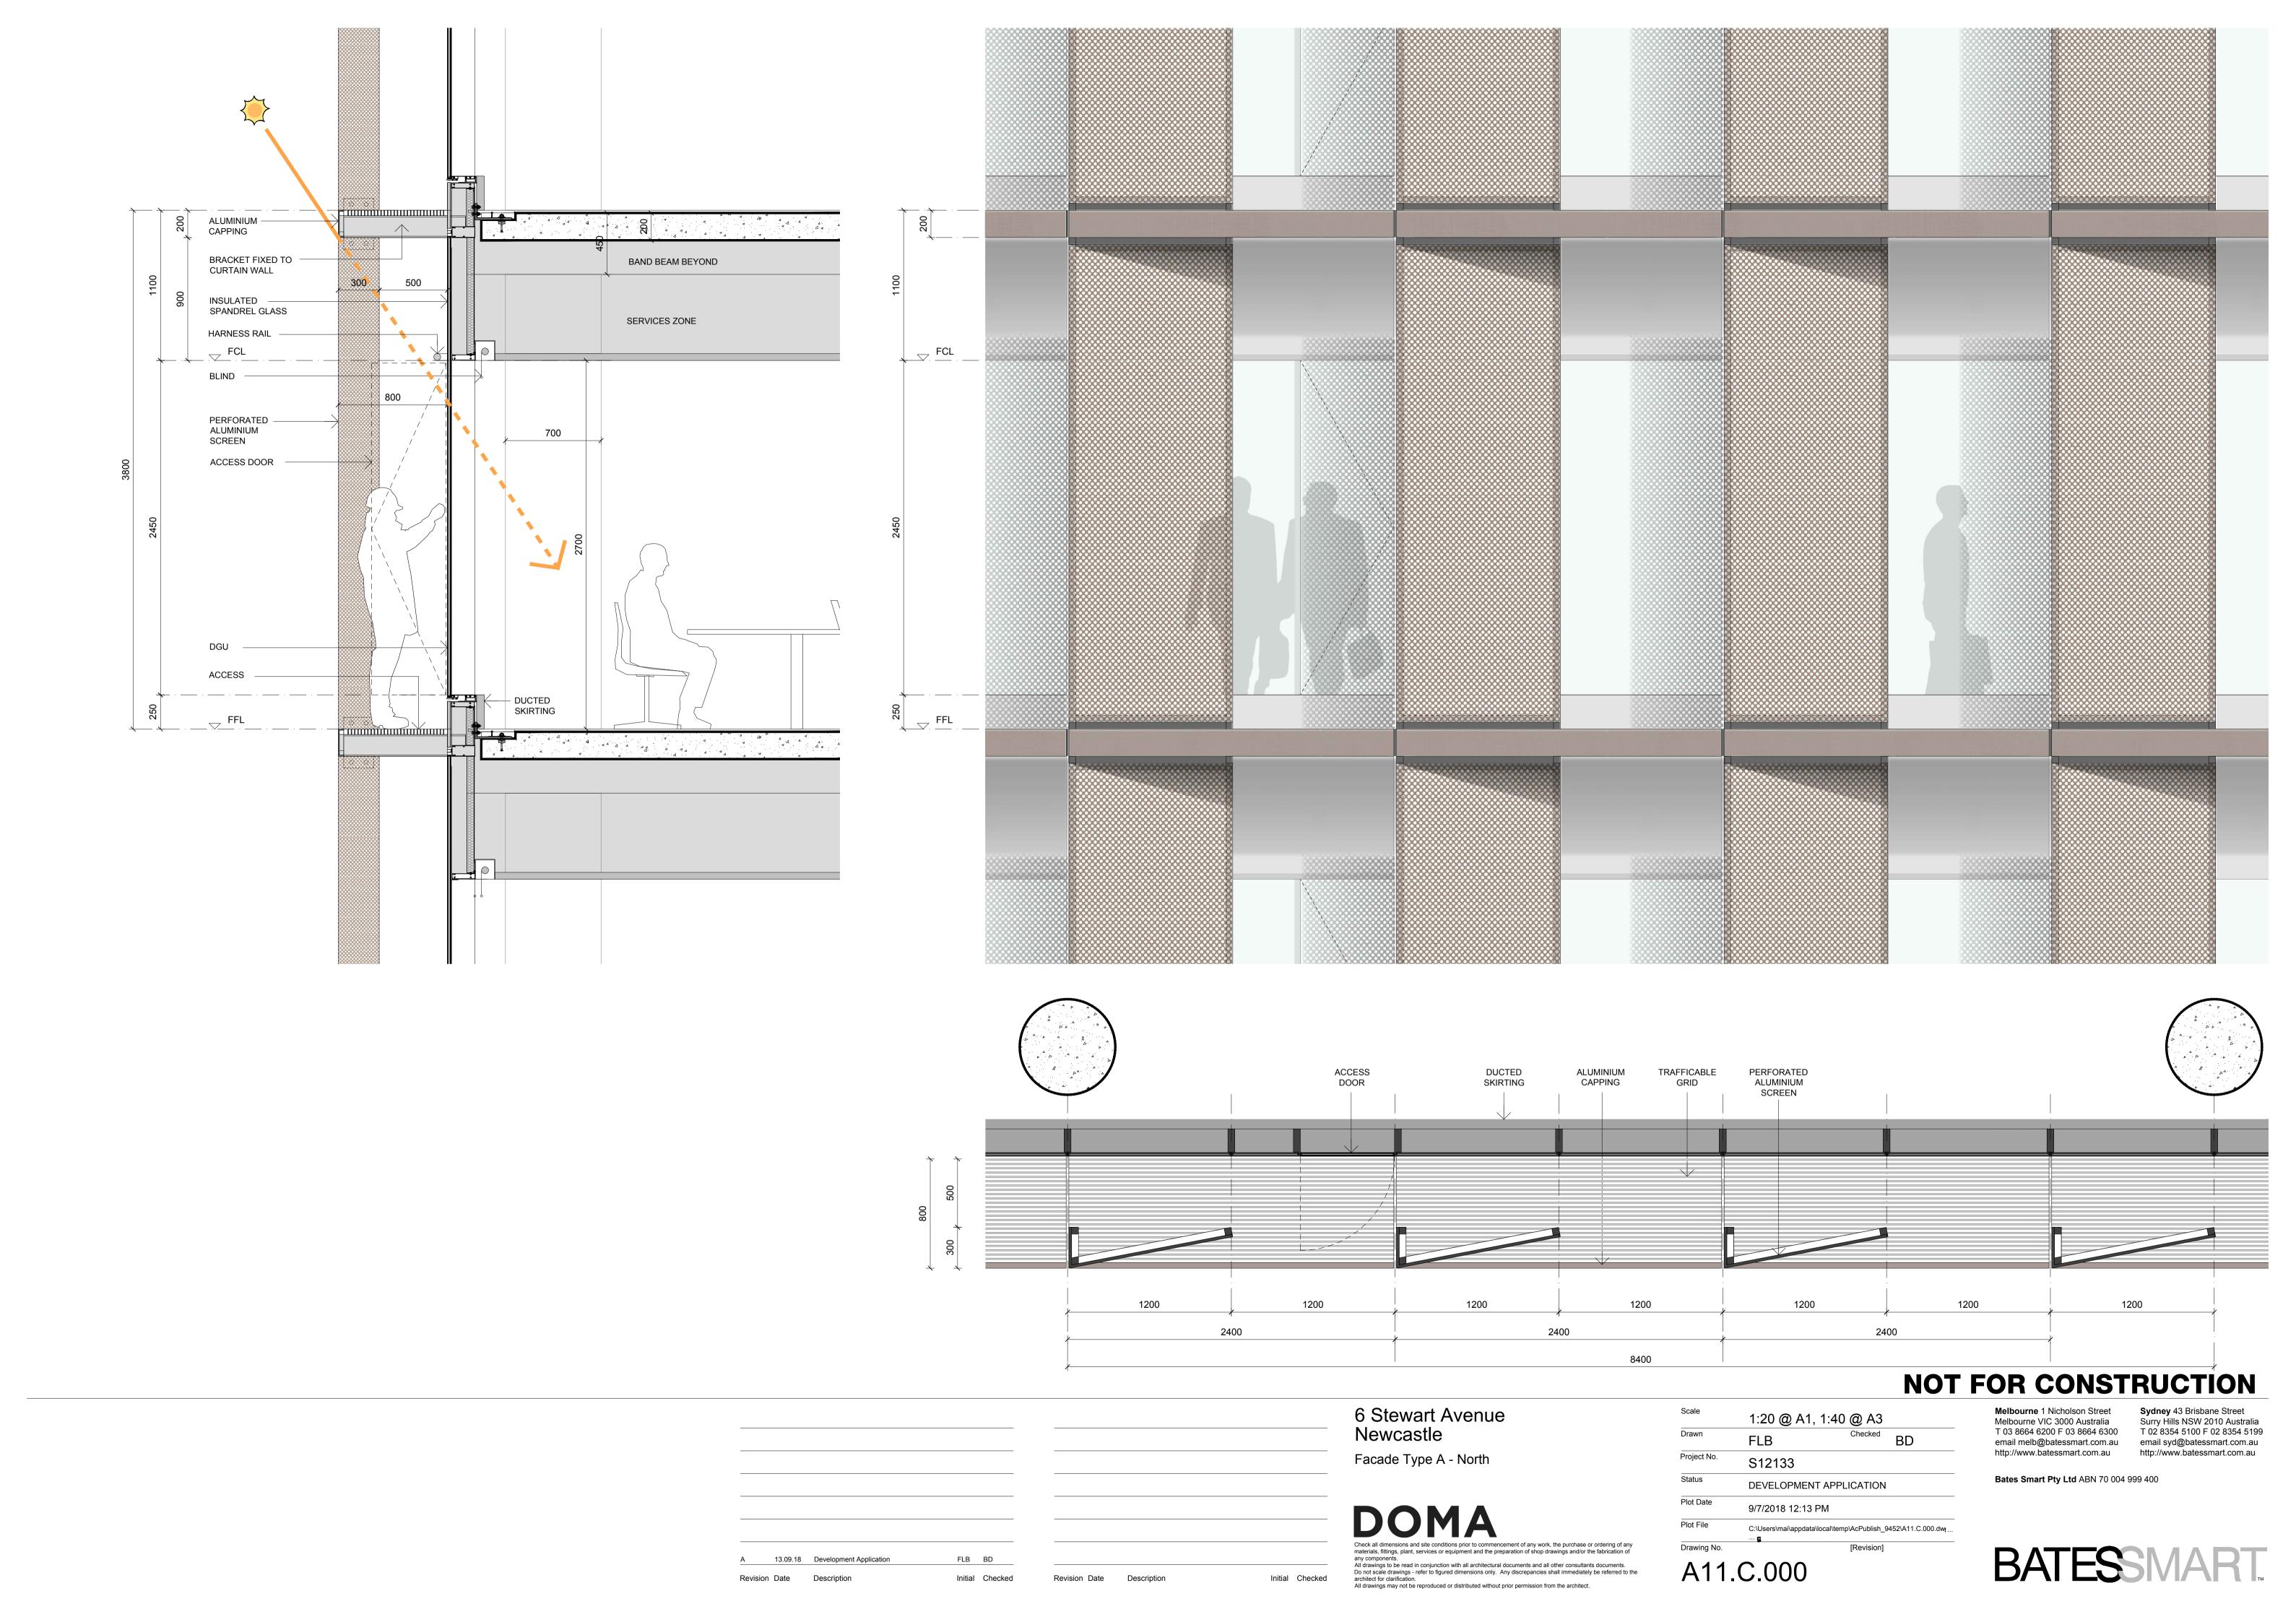

## FLB BD Initial Checked Initial Checked

4. DGU WITH MESH INTERLAYER 5. CLEAR GLAZING

1. PERFORATED ALUMINIUM

SCREEN

2. DIMPLE TEXTURE ALUMINIUM 3. DGU GLAZING

FACADE

6 Stewart Avenue Newcastle North Elevation

6. METAL CLAD COLUMNS

| Scale       | 1:250 @ A1              | , 1:500 @ A3                   |
|-------------|-------------------------|--------------------------------|
| Drawn       | FLB                     | Checked BD                     |
| Project No. | S12133                  |                                |
| Status      | DEVELOPMENT             | APPLICATION                    |
| Plot Date   | 8/28/2017 2:56 P        | М                              |
| Plot File   | C:\Users\mai\appdata\lo | ocal\temp\AcPublish_9452\A07.C |
| Drawing No. |                         | [Revision]                     |

7. HORIZONTAL SOLID ALUMINIUM 8. MASONRY

REVEAL

Bates Smart Pty Ltd ABN 70 004 999 400

NOT FOR CONSTRUCTION

Melbourne 1 Nicholson Street Melbourne VIC 3000 Australia

T 03 8664 6200 F 03 8664 6300

email melb@batessmart.com.au

http://www.batessmart.com.au

9. EXTERNAL ACCESS

MAINTENANCE

BATESSMART.

10. ALUMINIUM LOUVRES

**Sydney** 43 Brisbane Street Surry Hills NSW 2010 Australia

T 02 8354 5100 F 02 8354 5199

email syd@batessmart.com.au