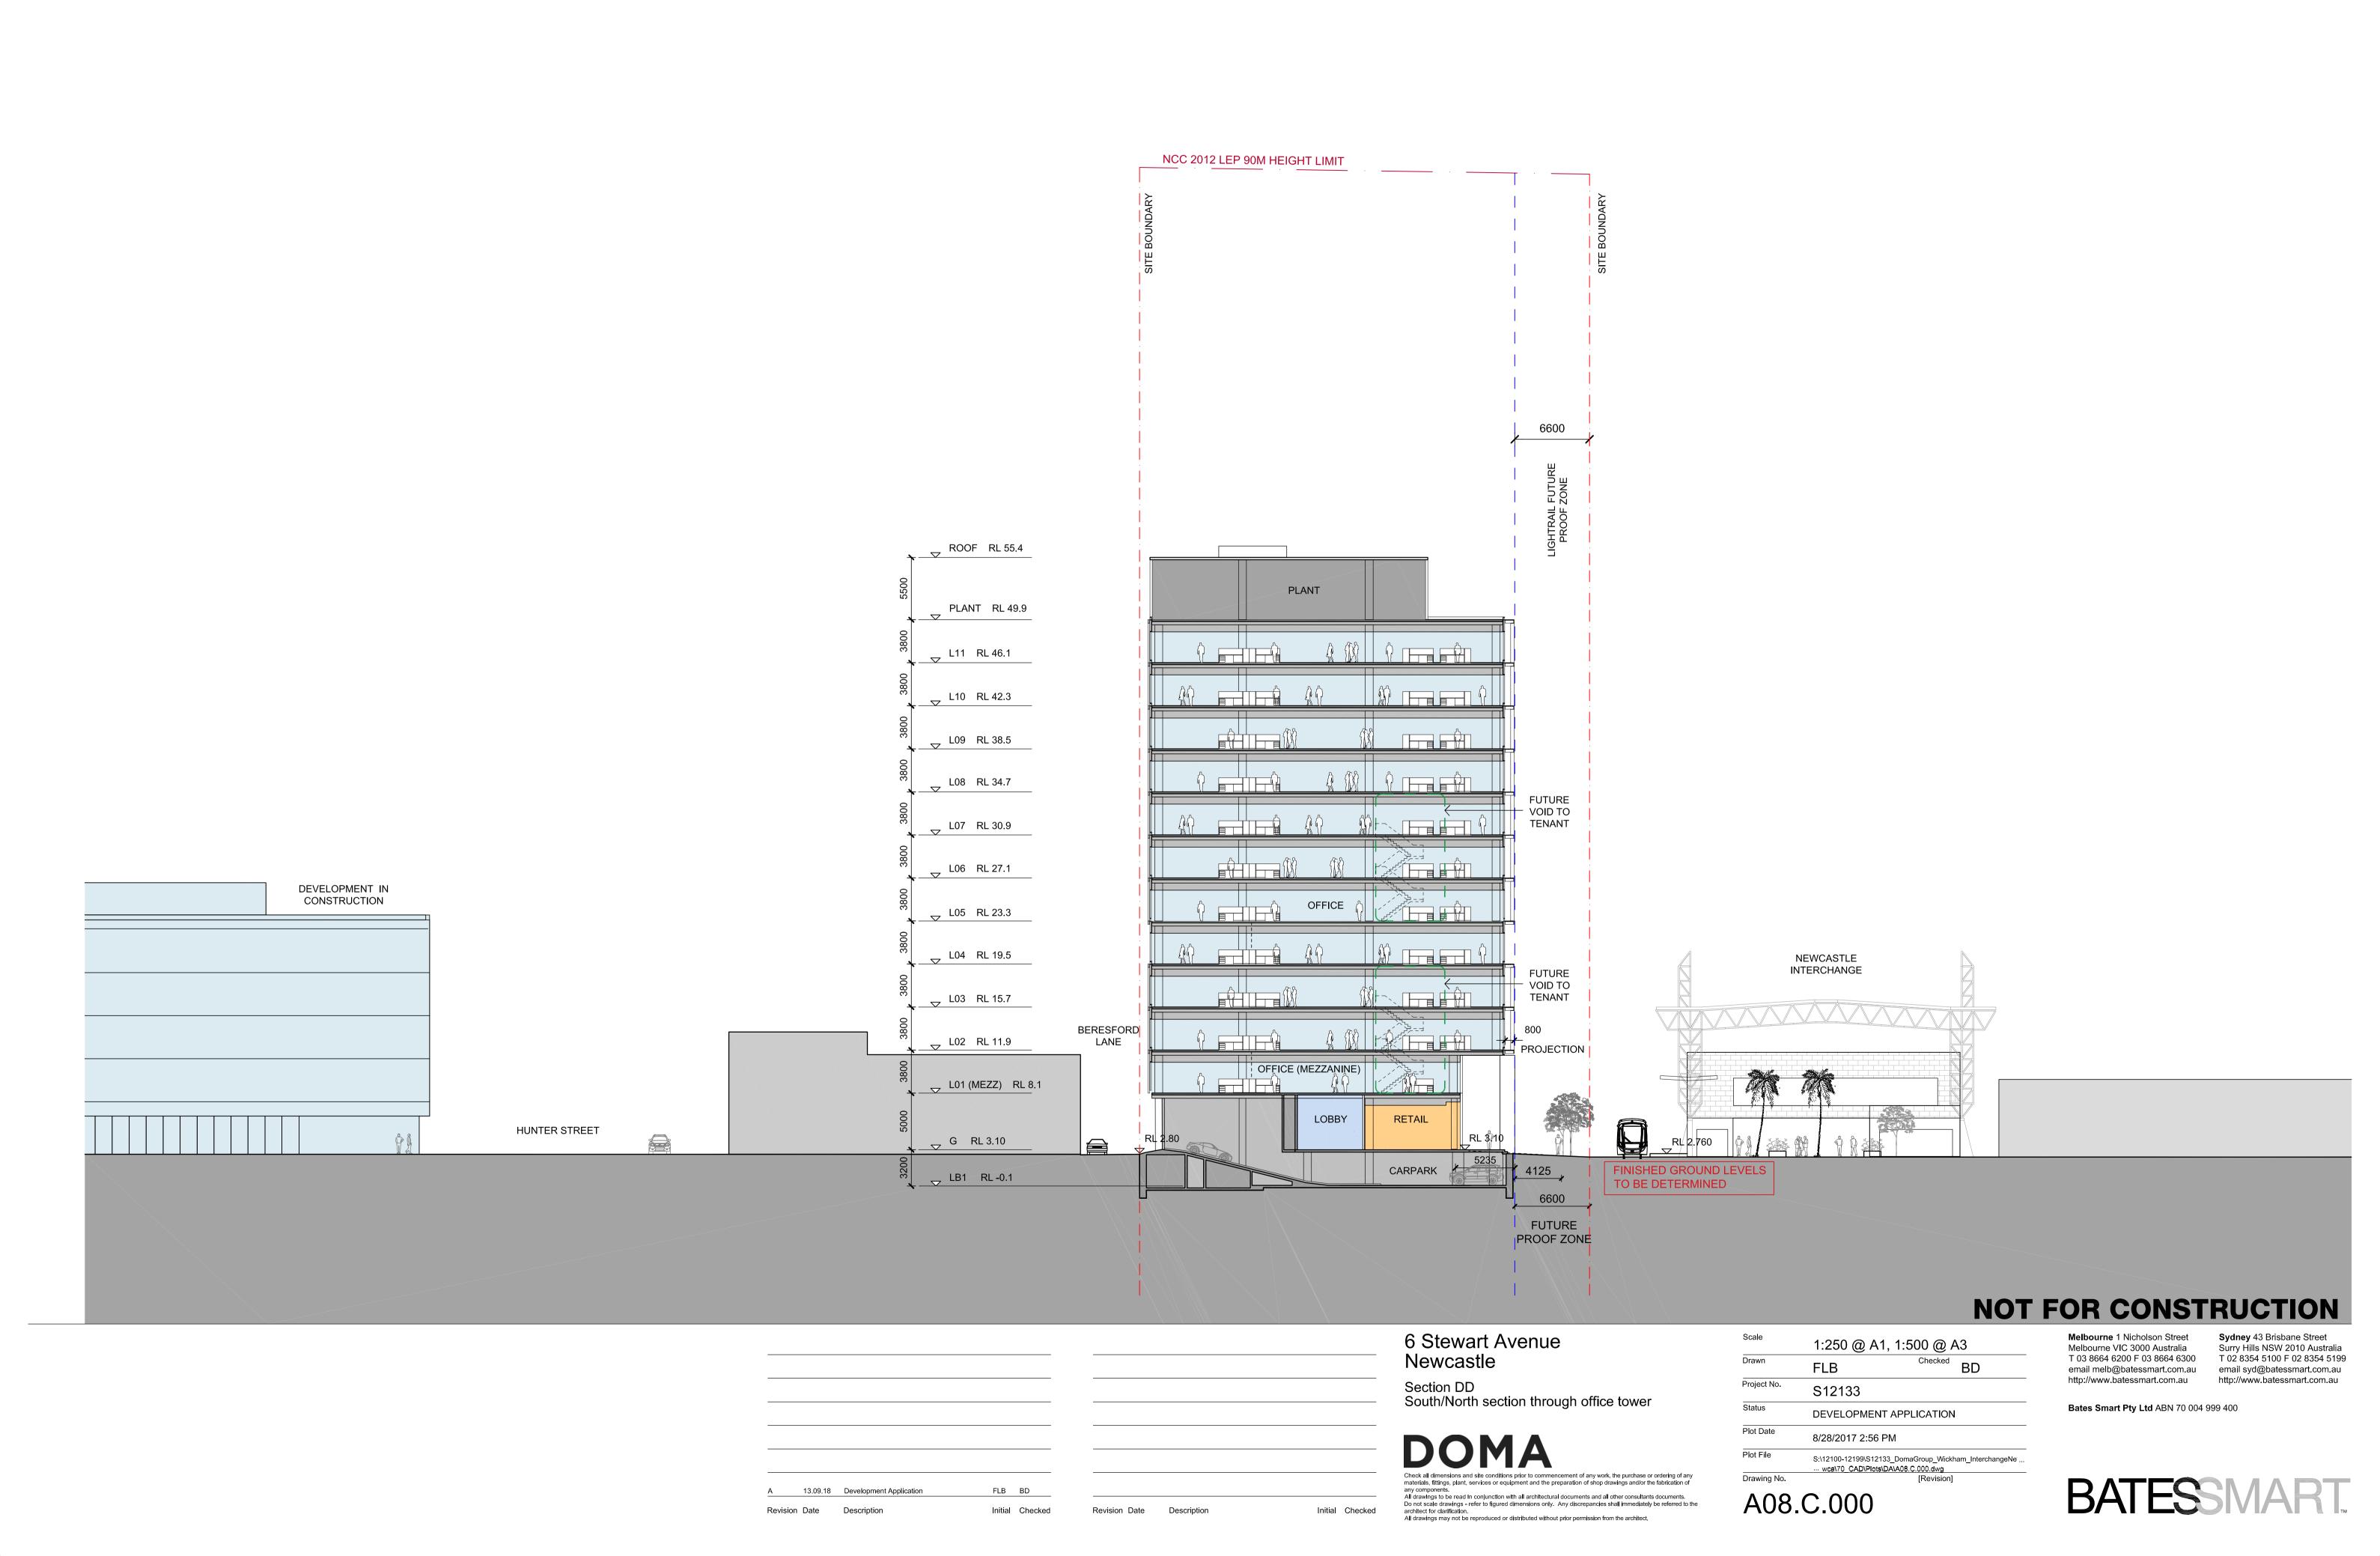

|          |                |       |        |         |      |      | NLA    | NLA      | GLAR     |  |
|----------|----------------|-------|--------|---------|------|------|--------|----------|----------|--|
| LEVEL    | USE            | RL(m) | Height | FFL (m) | GBA  | GFA  | (Comm) | (Ground) | (Retail) |  |
|          |                |       |        |         |      |      |        |          |          |  |
| ROOF     |                | 55.4  |        | 52.3    |      |      |        |          |          |  |
| L12      | Roof Plant     | 49.9  | 5.5    | 46.8    | 1042 |      |        |          |          |  |
| L11      | Office         | 46.1  | 3.8    | 43      | 1643 | 1482 | 1406   |          |          |  |
| L10      | Office         | 42.3  | 3.8    | 39.2    | 1643 | 1482 | 1406   |          |          |  |
| L9       | Office         | 38.5  | 3.8    | 35.4    | 1643 | 1482 | 1406   |          |          |  |
| L8       | Office         | 34.7  | 3.8    | 31.6    | 1643 | 1482 | 1406   |          |          |  |
| L7       | GPNSW          | 30.9  | 3.8    | 27.8    | 1643 | 1482 | 1406   |          |          |  |
| L6       | GPNSW          | 27.1  | 3.8    | 24      | 1643 | 1482 | 1406   |          |          |  |
| L5       | GPNSW          | 23.3  | 3.8    | 20.2    | 1643 | 1482 | 1406   |          |          |  |
| L4       | GPNSW          | 19.5  | 3.8    | 16.4    | 1643 | 1482 | 1406   |          |          |  |
| L3       | GPNSW          | 15.7  | 3.8    | 12.6    | 1643 | 1482 | 1406   |          |          |  |
| L2       | GPNSW          | 11.9  | 3.8    | 8.8     | 1643 | 1482 | 1406   |          |          |  |
| L1(Mezz) | GPNSW          | 8.1   | 3.8    | 5       | 1076 | 1070 | 907    |          |          |  |
| G        | Lobby / Retail | 3.1   | 5      | 0       | 1205 | 721  |        | 403      | 318      |  |
| B01      | Parking        | 0.0   | 3.1    |         | 1806 | 78   |        |          |          |  |
|          |                |       |        |         |      |      |        |          |          |  |