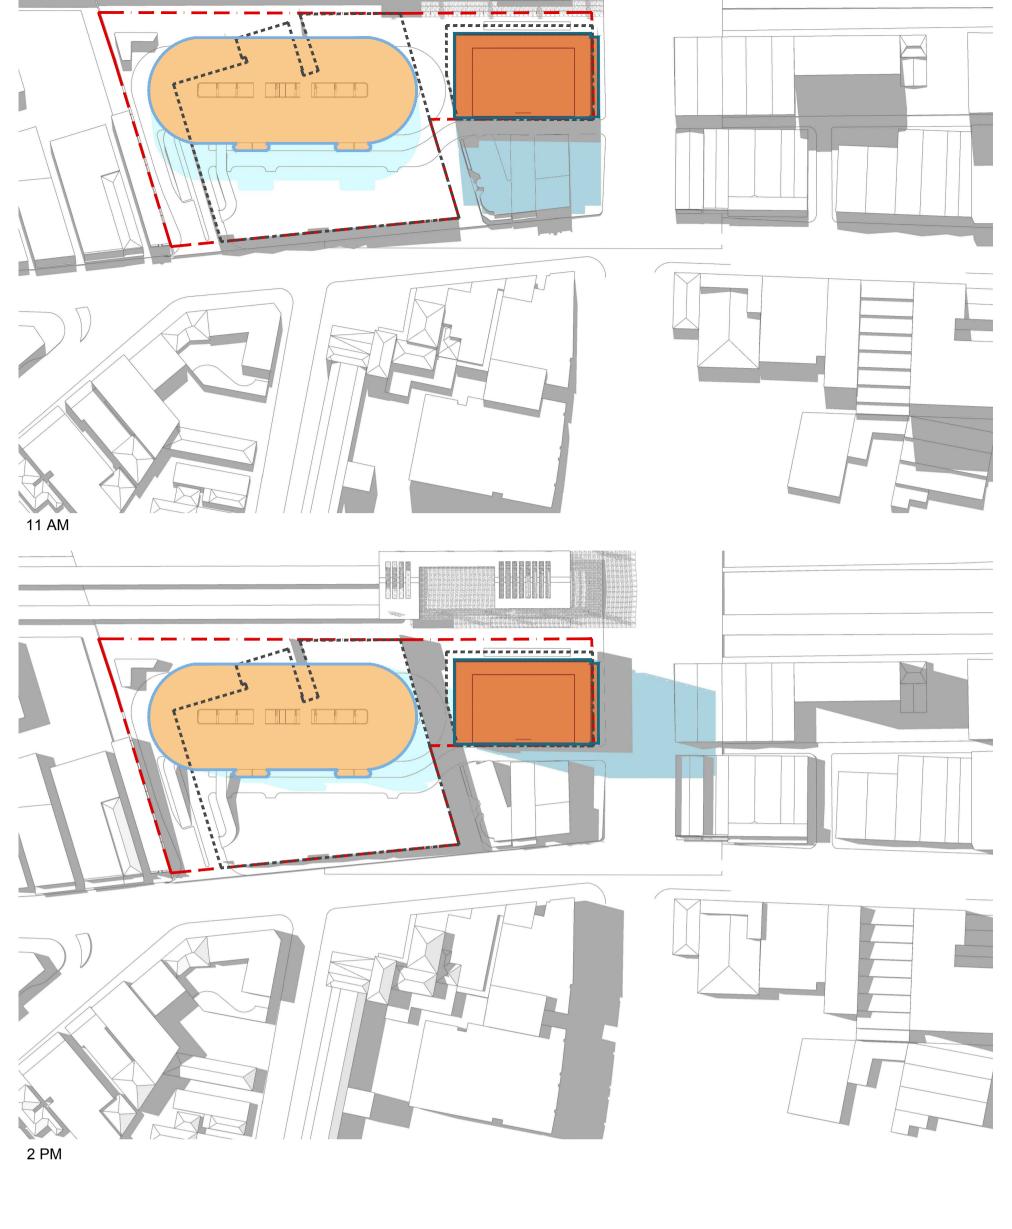

email syd@batessmart.com.au http://www.batessmart.com.au

\*\*\*\*\* EXISTING BUILDINGS

EXISTING SHADOWS

FOOTPRINT OF PROPOSED CARPARK (REFER TO DA DA2018/00879)

SHADOWS CAST BY PROPOSED CARPARK (REFER TO DA

FOOTPRINT OF PROPOSED COMMERCIAL BUILDING

SHADOWS CAST BY PROPOSED COMMERCIAL BUILDING

FLB BD

Initial Checked

Initial Checked

6 Stewart Avenue Newcastle Solar Analysis Winter

Check all dimensions and site conditions prior to commencement of any work, the purchase or ordering of any materials, fittings, plant, services or equipment and the preparation of shop drawings and/or the fabrication of any components.

EXISTING BUILDINGS

EXISTING SHADOWS

FOOTPRINT OF PROPOSED CARPARK (REFER TO DA DA2018/00879)

SHADOWS CAST BY PROPOSED CARPARK (REFER TO DA DA2018/00879)

FOOTPRINT OF PROPOSED COMMERCIAL BUILDING

SHADOWS CAST BY PROPOSED COMMERCIAL BUILDING

13.09.18 Development Application FLB BD

Initial Checked

Revision Date Description Initial Checked

6 Stewart Avenue Newcastle Solar Analysis Equinox

DOMA

Check all dimensions and site conditions prior to commence

\*\*\*\*\* EXISTING BUILDINGS

EXISTING SHADOWS

FOOTPRINT OF PROPOSED CARPARK (REFER TO DA DA2018/00879)

SHADOWS CAST BY PROPOSED CARPARK (REFER TO DA

FOOTPRINT OF PROPOSED COMMERCIAL BUILDING

SHADOWS CAST BY PROPOSED COMMERCIAL BUILDING

Initial Checked

Initial Checked

6 Stewart Avenue Newcastle Solar Analysis Summer

Check all dimensions and site conditions prior to commencement of any work, the purchase or ordering of any materials, fittings, plant, services or equipment and the preparation of shop drawings and/or the fabrication of All drawings to be read in conjunction with all architectural documents and all other consultants documents.