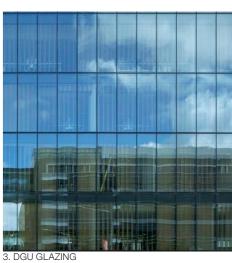

## FLB BD Initial Checked Initial Checked

4. DGU WITH MESH INTERLAYER 5. CLEAR GLAZING

1. PERFORATED ALUMINIUM

SCREEN

2. DIMPLE TEXTURE ALUMINIUM 3. DGU GLAZING

FACADE

6 Stewart Avenue Newcastle North Elevation

## 10.0 MATERIALS **SCHEDULE**

7. HORIZONTAL SOLID ALUMINIUM REVEAL

8. MASONRY

MAINTENANCE

10. ALUMINIUM LOUVRES