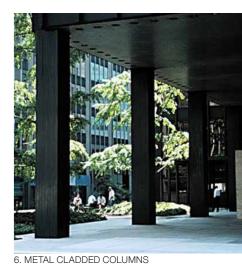

6. METAL CLAD COLUMNS

| Scale       | 1:250 @ A1              | , 1:500 @ A3                   |
|-------------|-------------------------|--------------------------------|
| Drawn       | FLB                     | Checked BD                     |
| Project No. | S12133                  |                                |
| Status      | DEVELOPMENT             | APPLICATION                    |
| Plot Date   | 8/28/2017 2:56 P        | М                              |
| Plot File   | C:\Users\mai\appdata\lo | ocal\temp\AcPublish_9452\A07.C |
| Drawing No. |                         | [Revision]                     |