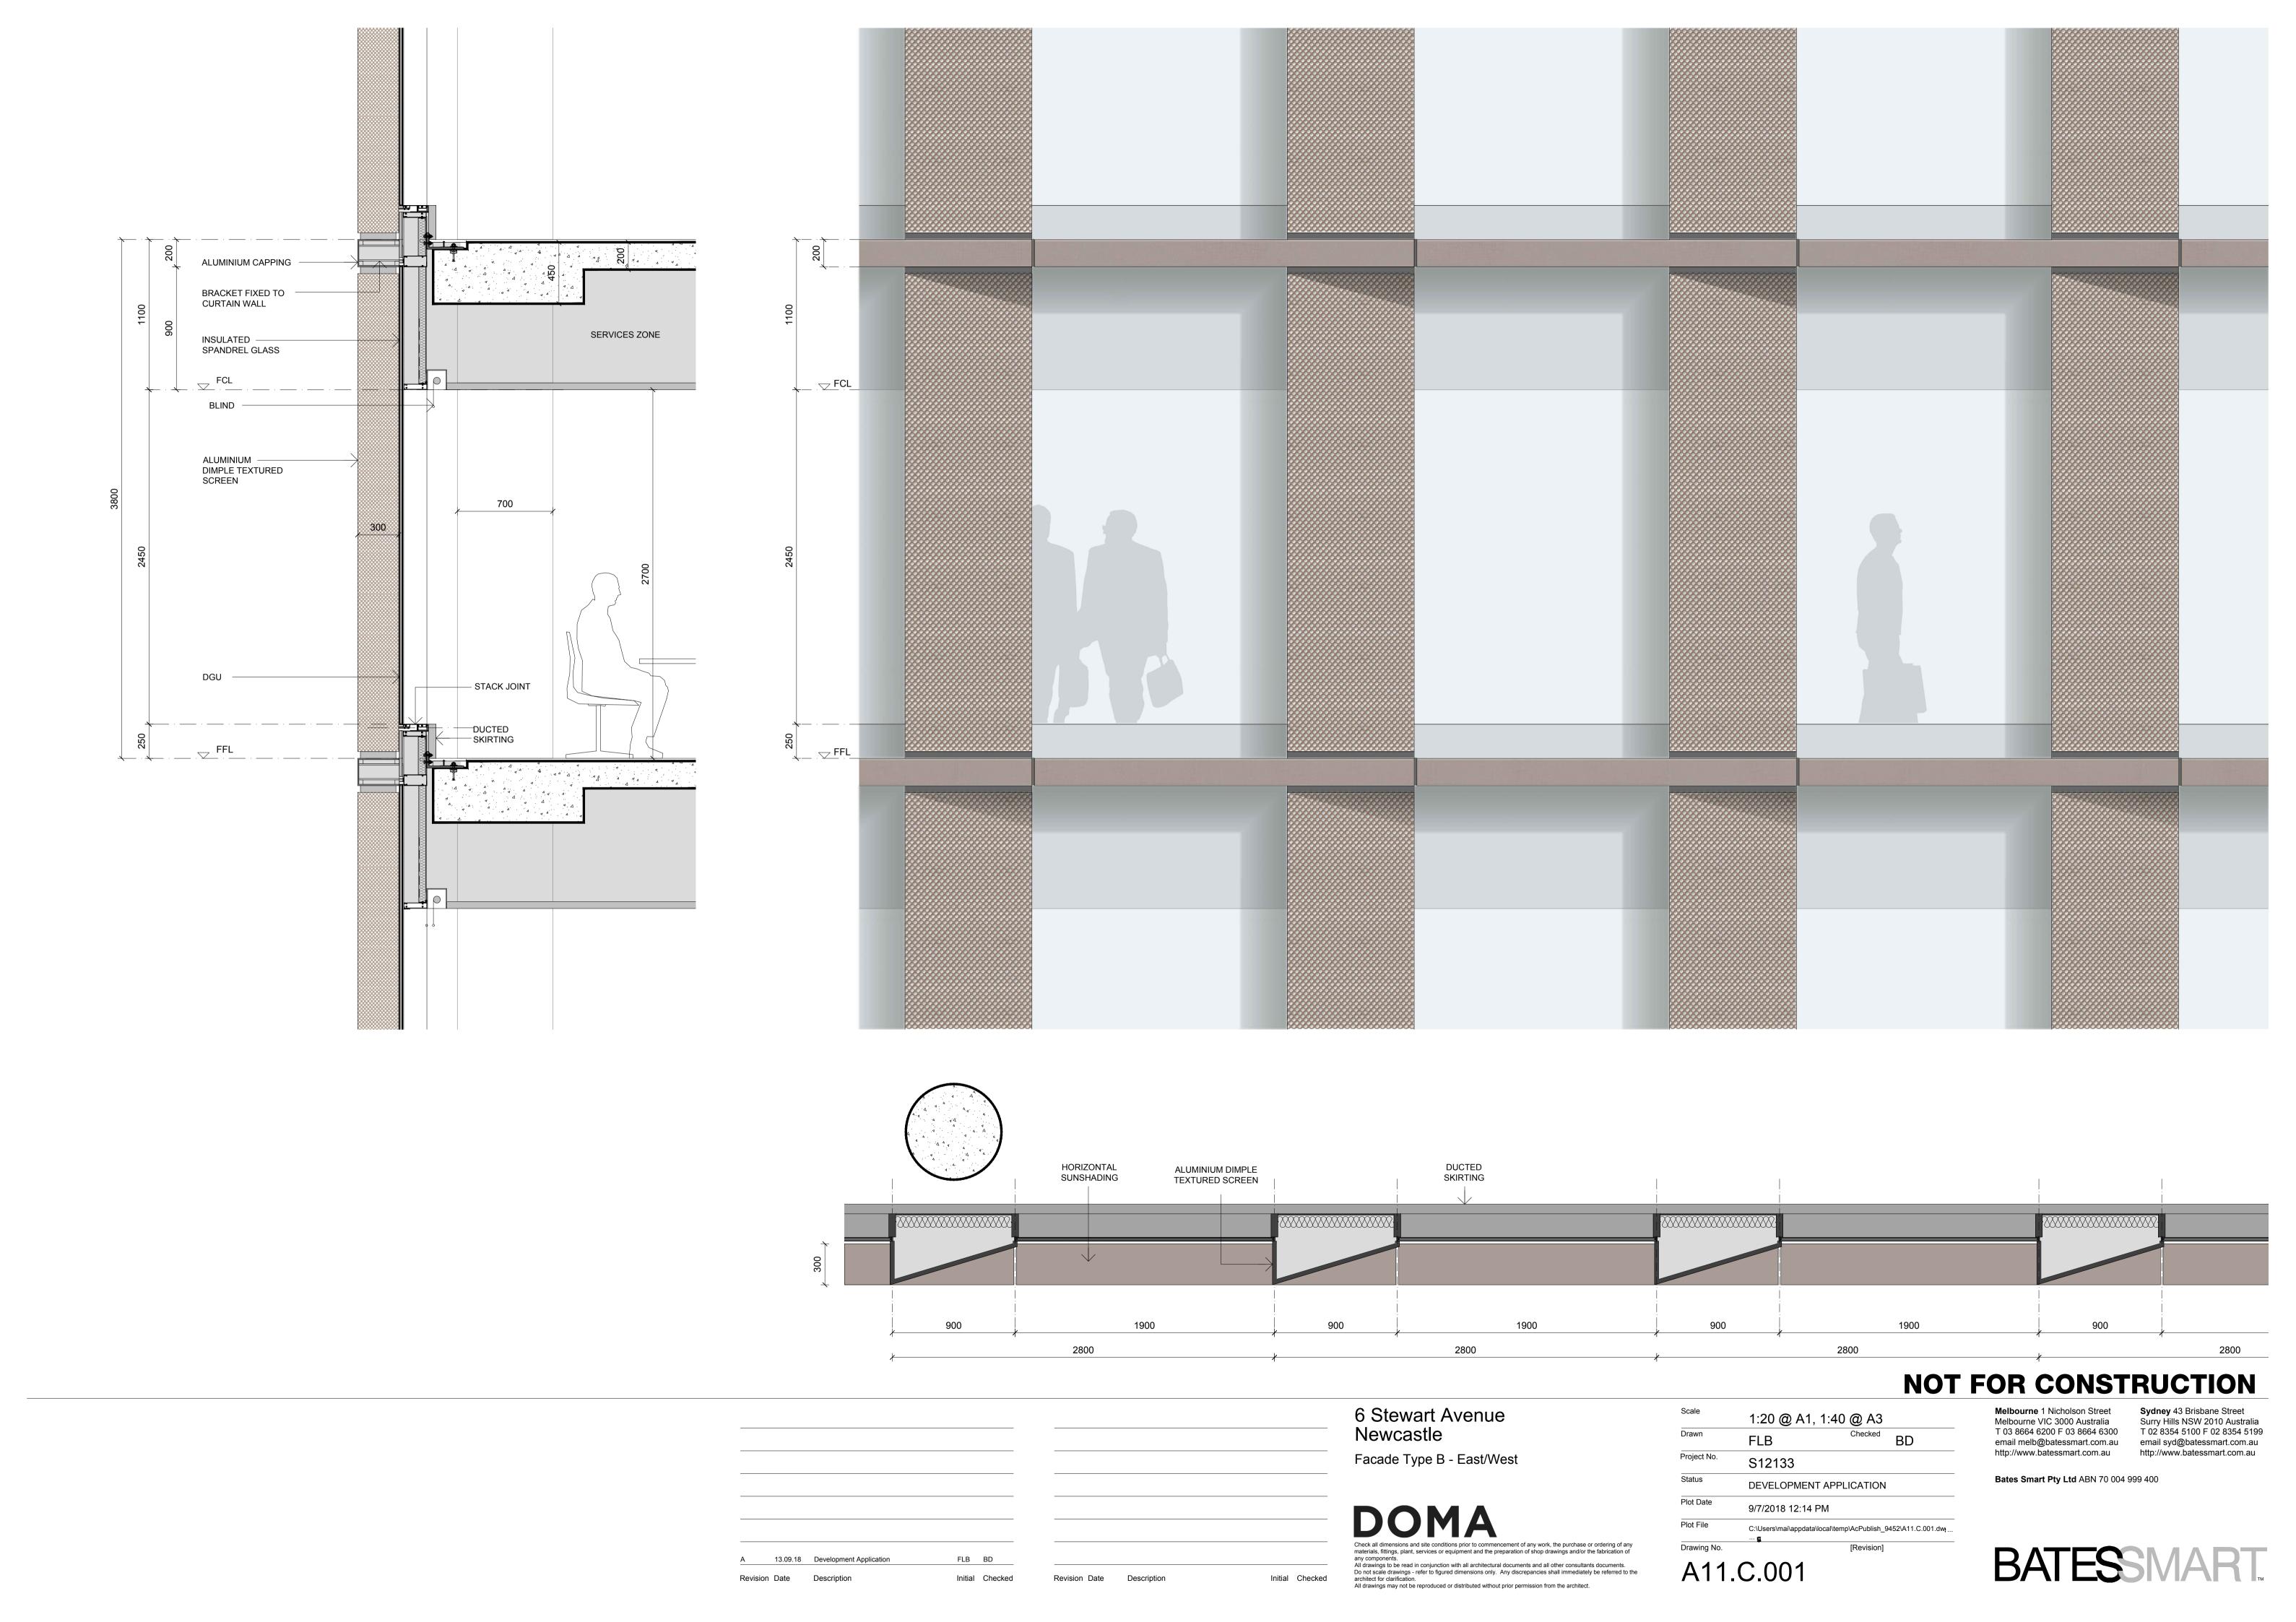

## FLB BD Initial Checked Initial Checked

4. DGU WITH MESH INTERLAYER 5. CLEAR GLAZING

1. PERFORATED ALUMINIUM

SCREEN

2. DIMPLE TEXTURE ALUMINIUM 3. DGU GLAZING

FACADE

6 Stewart Avenue Newcastle North Elevation

6. METAL CLAD COLUMNS

| Scale       | 1:250 @ A1              | , 1:500 @ A3                   |
|-------------|-------------------------|--------------------------------|
| Drawn       | FLB                     | Checked BD                     |
| Project No. | S12133                  |                                |
| Status      | DEVELOPMENT             | APPLICATION                    |
| Plot Date   | 8/28/2017 2:56 P        | М                              |
| Plot File   | C:\Users\mai\appdata\lo | ocal\temp\AcPublish_9452\A07.C |
| Drawing No. |                         | [Revision]                     |

7. HORIZONTAL SOLID ALUMINIUM 8. MASONRY

REVEAL

Bates Smart Pty Ltd ABN 70 004 999 400

NOT FOR CONSTRUCTION

Melbourne 1 Nicholson Street Melbourne VIC 3000 Australia

T 03 8664 6200 F 03 8664 6300

email melb@batessmart.com.au

http://www.batessmart.com.au

9. EXTERNAL ACCESS

MAINTENANCE

BATESSMART.

10. ALUMINIUM LOUVRES

**Sydney** 43 Brisbane Street Surry Hills NSW 2010 Australia

T 02 8354 5100 F 02 8354 5199

email syd@batessmart.com.au