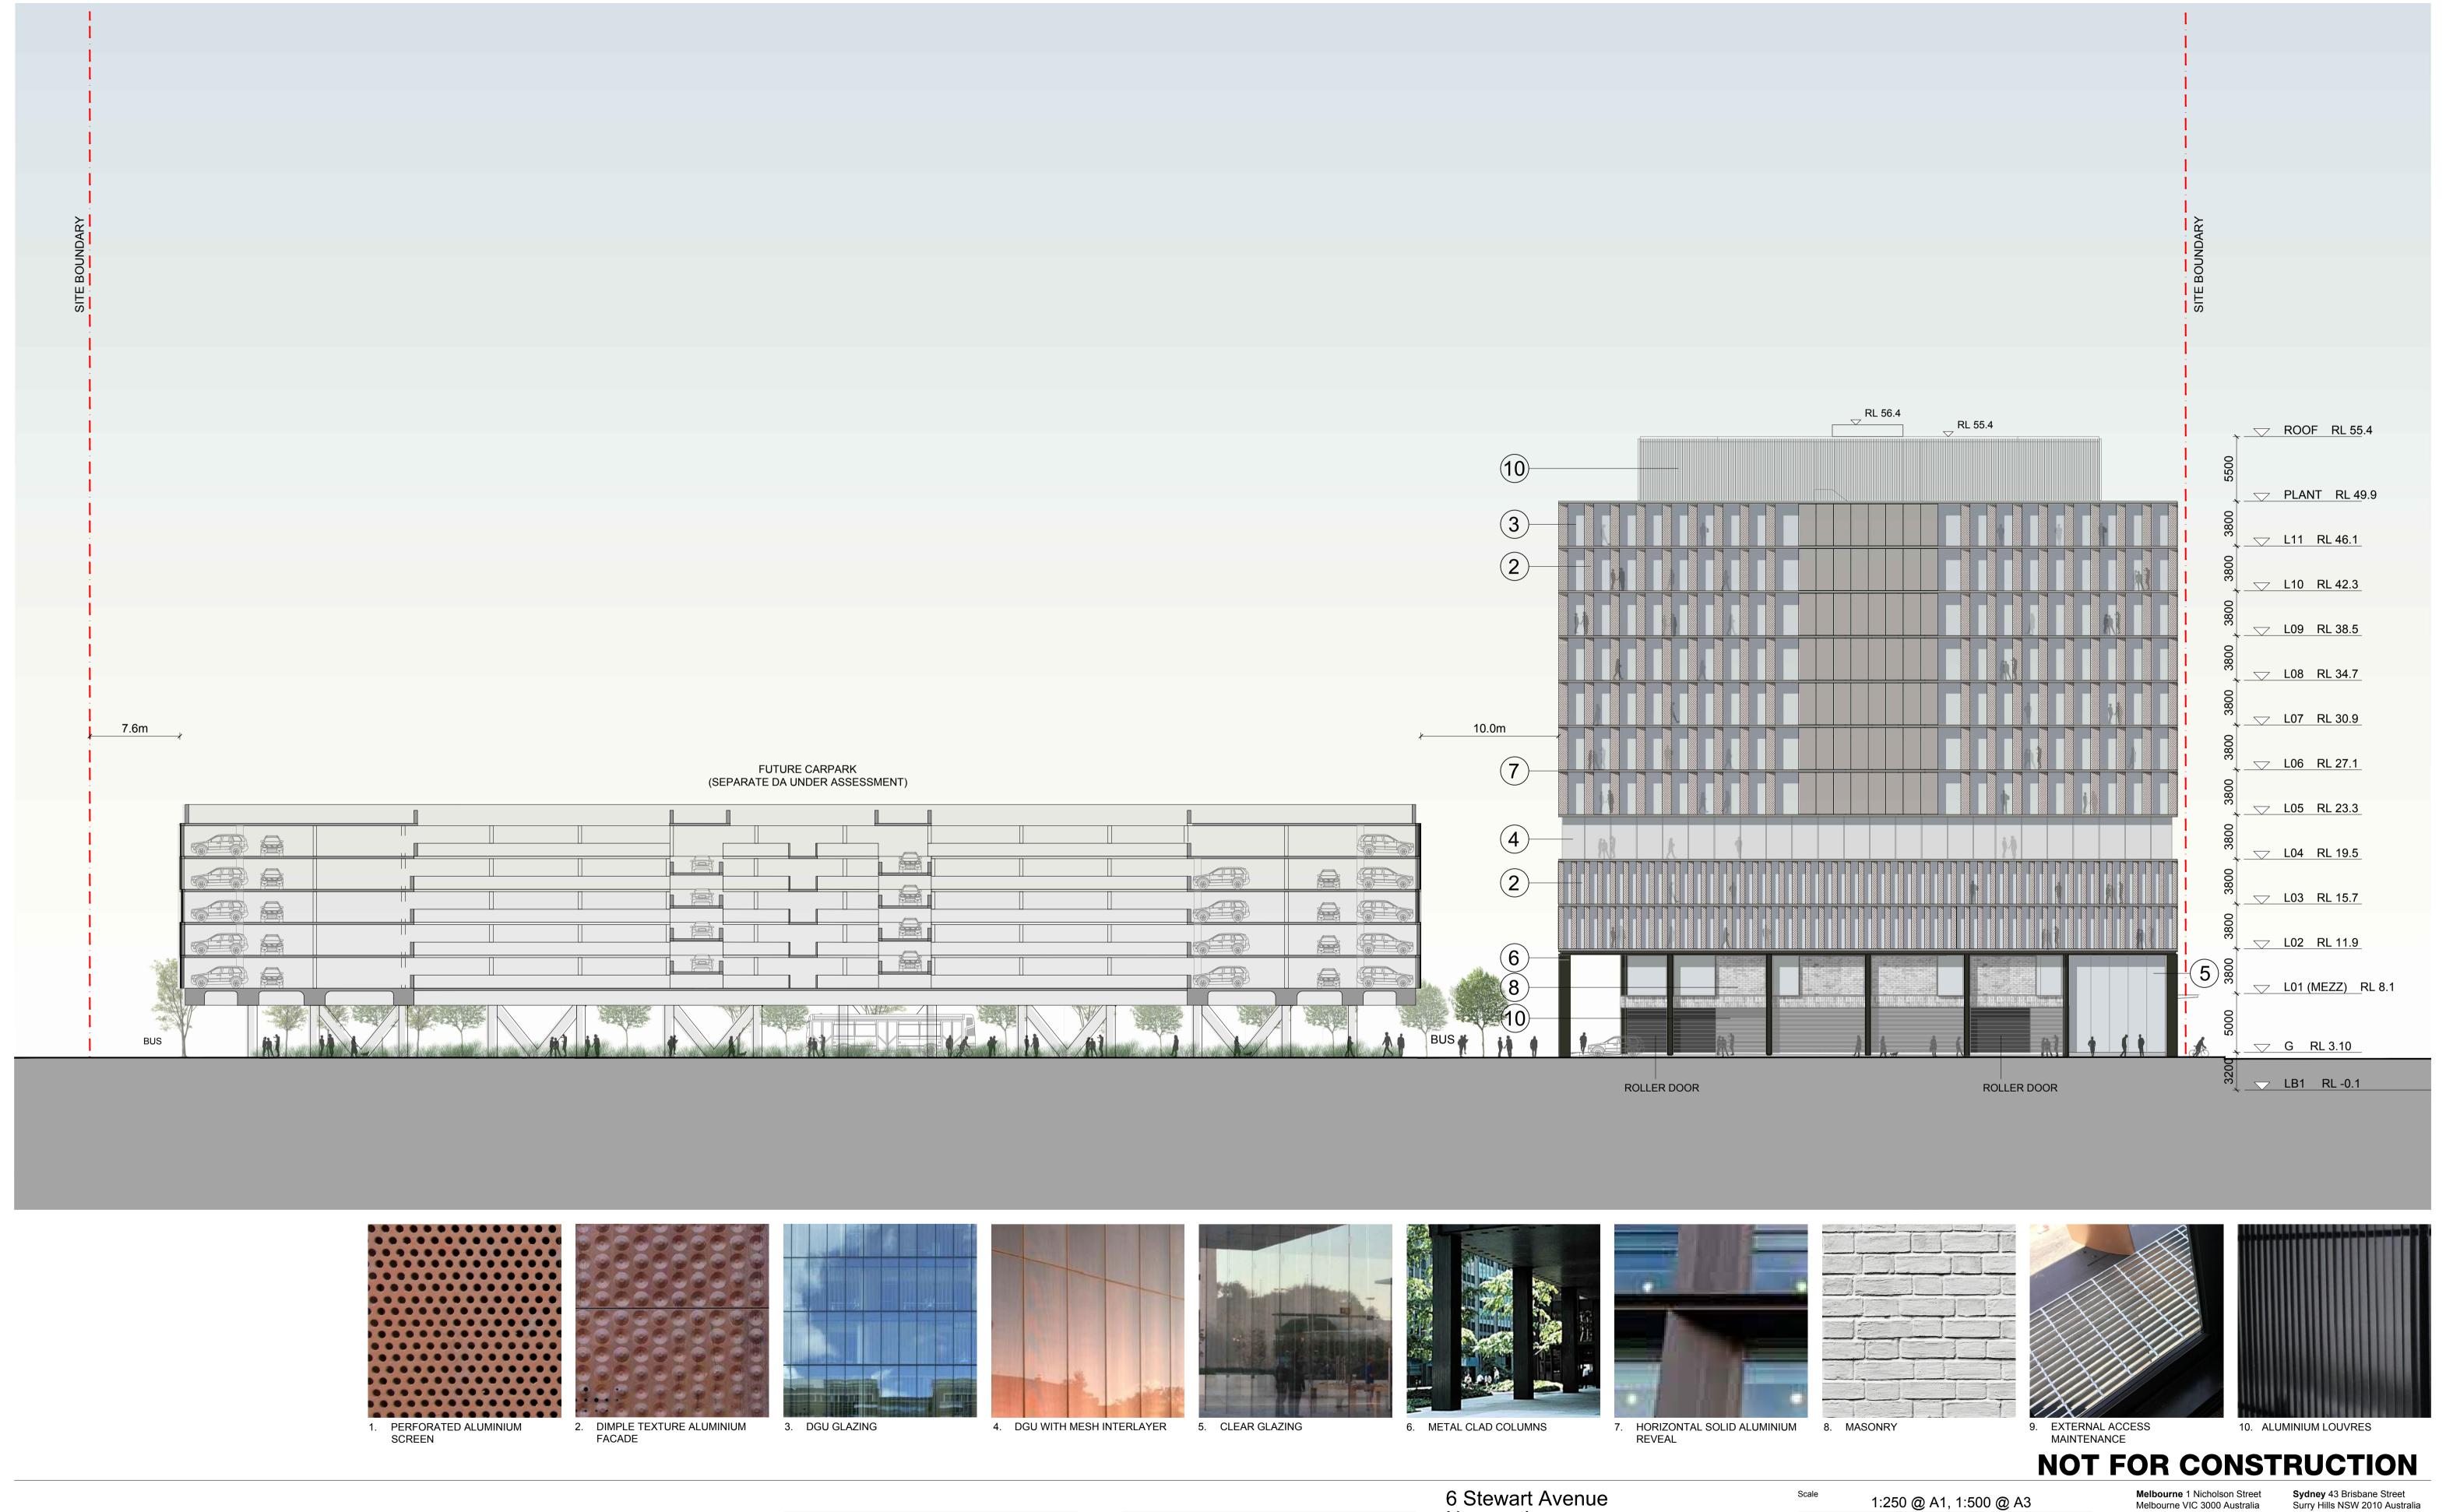

## FLB BD Initial Checked Initial Checked

4. DGU WITH MESH INTERLAYER 5. CLEAR GLAZING

1. PERFORATED ALUMINIUM

SCREEN

2. DIMPLE TEXTURE ALUMINIUM 3. DGU GLAZING

FACADE

6 Stewart Avenue Newcastle North Elevation

6. METAL CLAD COLUMNS

| Scale       | 1:250 @ A1              | , 1:500 @ A3                   |
|-------------|-------------------------|--------------------------------|
| Drawn       | FLB                     | Checked BD                     |
| Project No. | S12133                  |                                |
| Status      | DEVELOPMENT             | APPLICATION                    |
| Plot Date   | 8/28/2017 2:56 P        | М                              |
| Plot File   | C:\Users\mai\appdata\lo | ocal\temp\AcPublish_9452\A07.C |
| Drawing No. |                         | [Revision]                     |

7. HORIZONTAL SOLID ALUMINIUM 8. MASONRY

REVEAL

Bates Smart Pty Ltd ABN 70 004 999 400

NOT FOR CONSTRUCTION

Melbourne 1 Nicholson Street Melbourne VIC 3000 Australia

T 03 8664 6200 F 03 8664 6300

email melb@batessmart.com.au

http://www.batessmart.com.au

9. EXTERNAL ACCESS

MAINTENANCE

BATESSMART.

10. ALUMINIUM LOUVRES

**Sydney** 43 Brisbane Street Surry Hills NSW 2010 Australia

T 02 8354 5100 F 02 8354 5199

email syd@batessmart.com.au

All drawings may not be reproduced or distributed without prior permission from the architect. 7.C.000.dw...

A07.C.000

6 Stewart Avenue Newcastle South Elevation

Check all dimensions and site conditions prior to commencement of any work, the purchase or ordering of any materials, fittings, plant, services or equipment and the preparation of shop drawings and/or the fabrication of All drawings to be read in conjunction with all architectural documents and all other consultants documents.