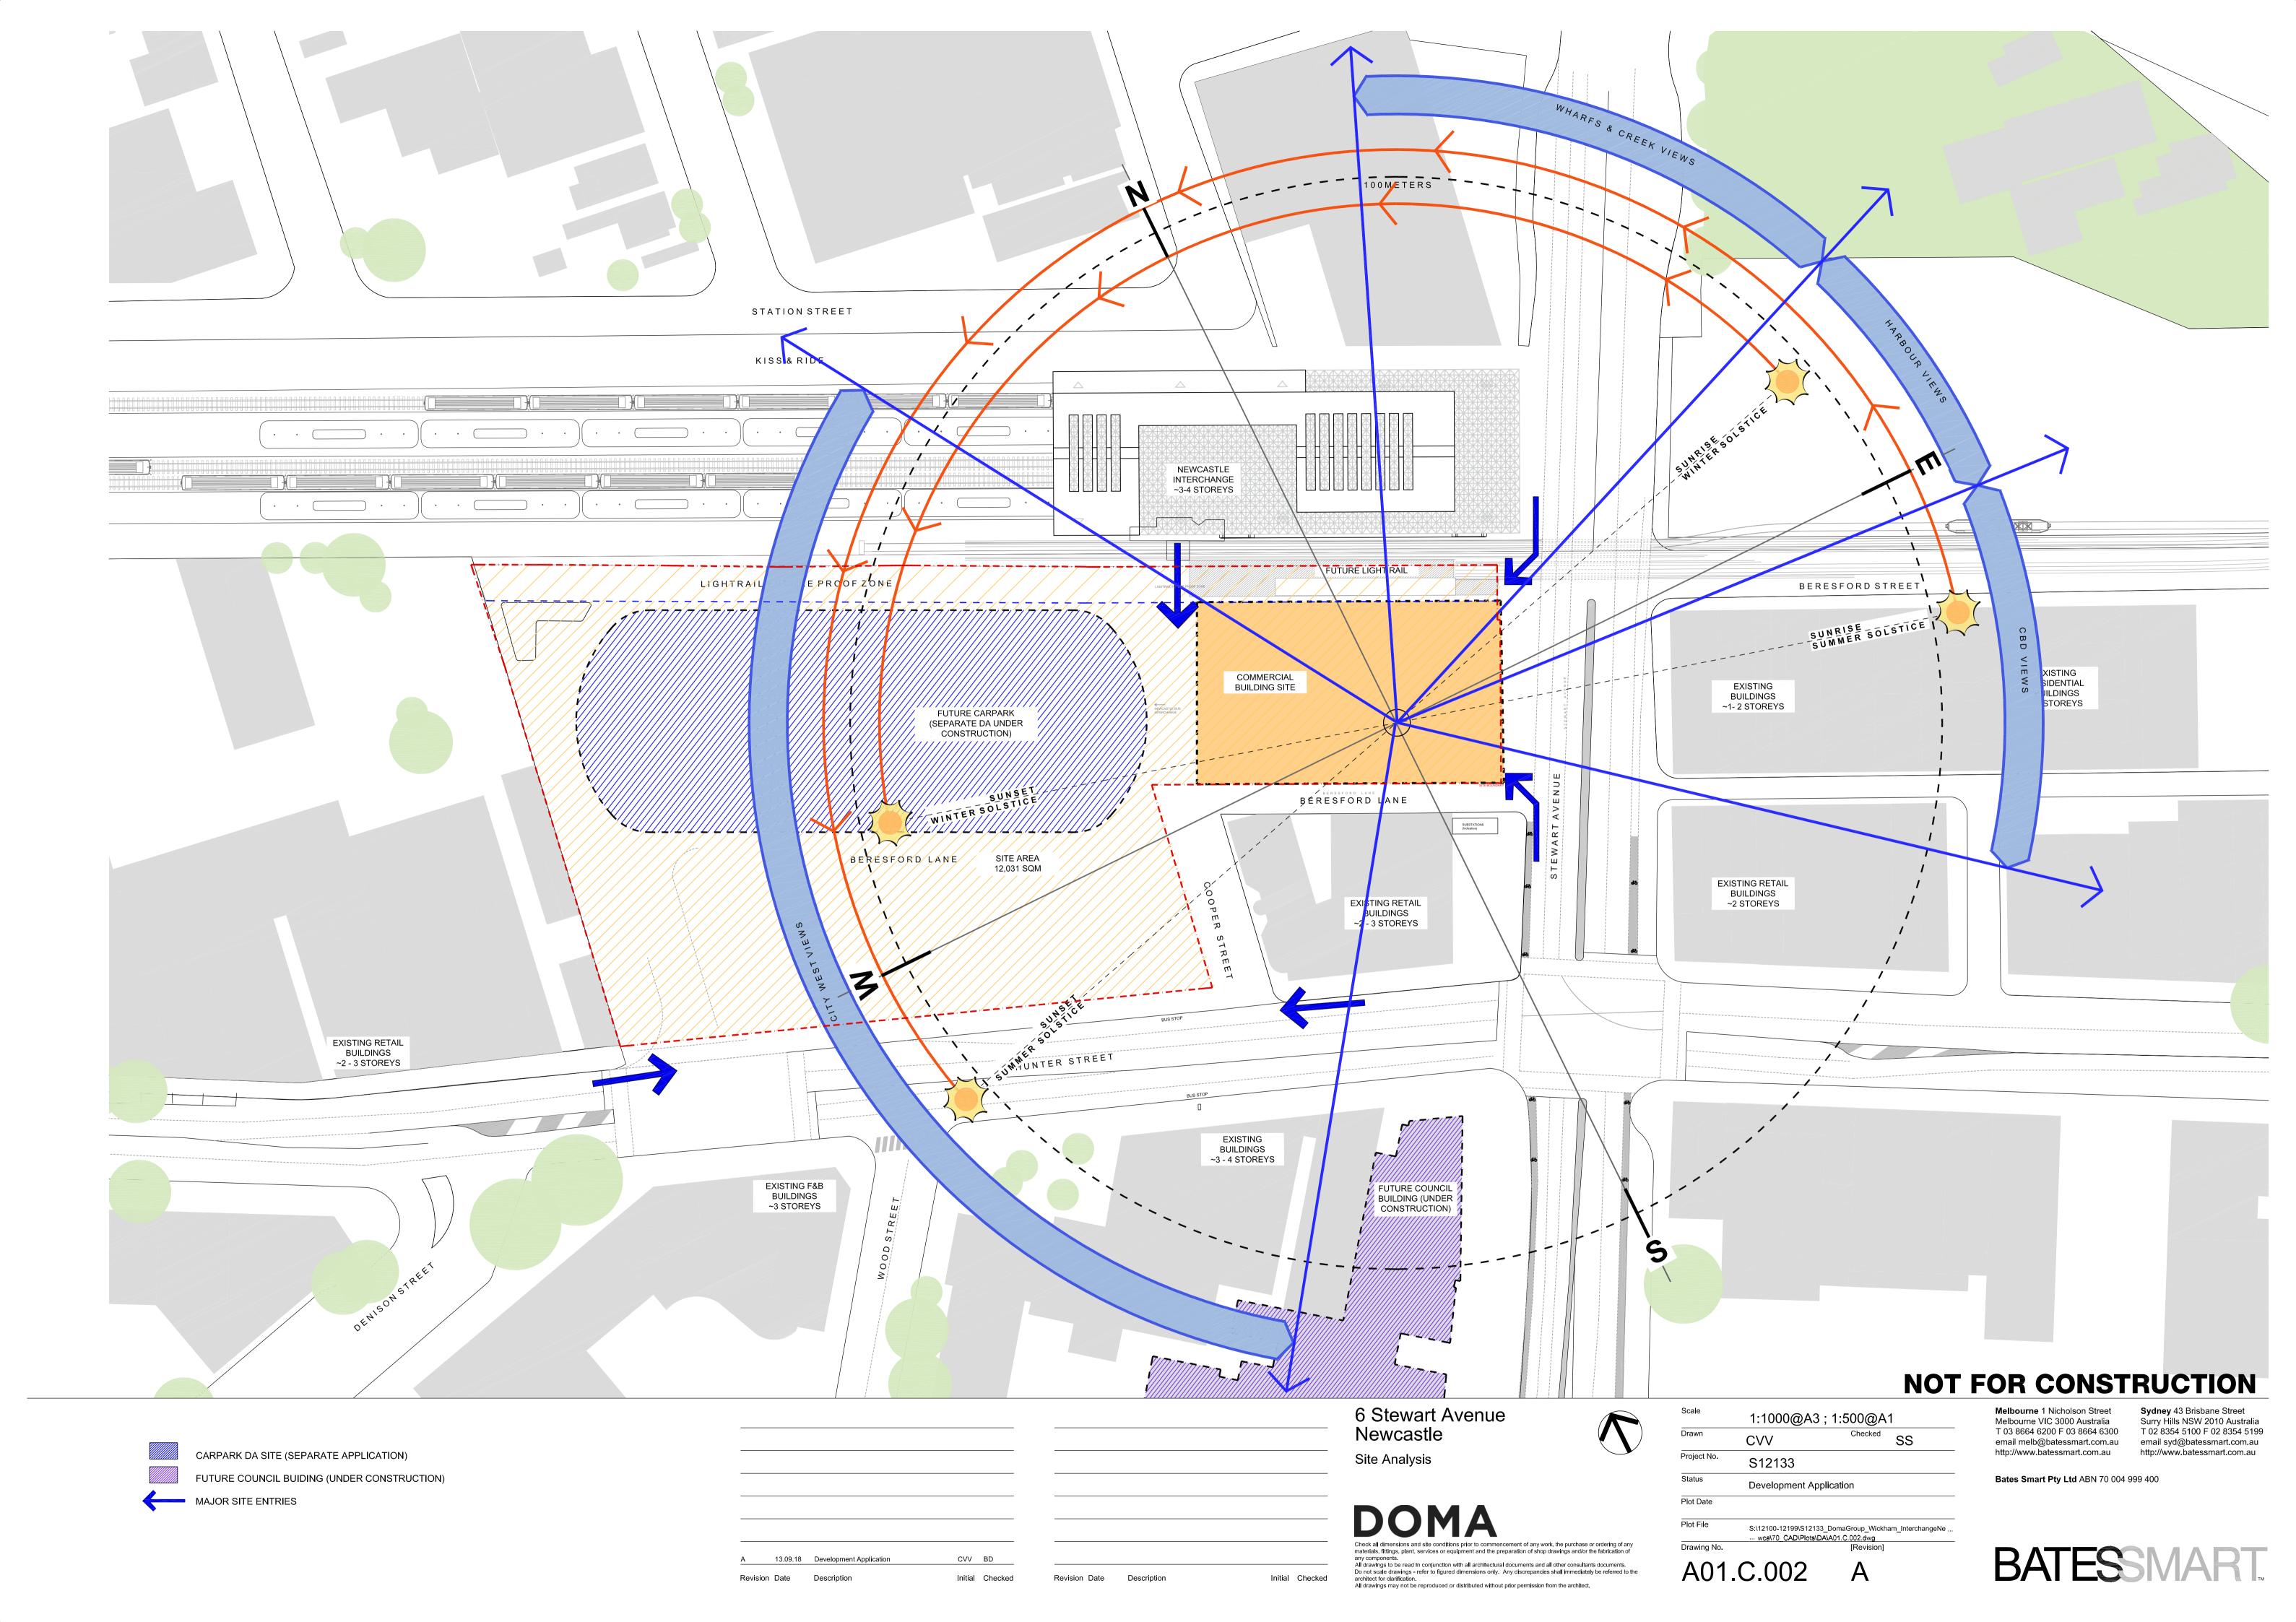

# Initial Checked Initial Checked

Commercial Building Level 00 - Ground Floor Plan

Check all dimensions and site conditions prior to commencement of any work, the purchase or ordering of any materials, fittings, plant, services or equipment and the preparation of shop drawings and/or the fabrication of All drawlings to be read in conjunction with all architectural documents and all other consultants documents.

Do not scale drawings - refer to figured dimensions only. Any discrepancies shall immediately be referred to the architect for clarification. All drawings may not be reproduced or distributed without prior permission from the architect.