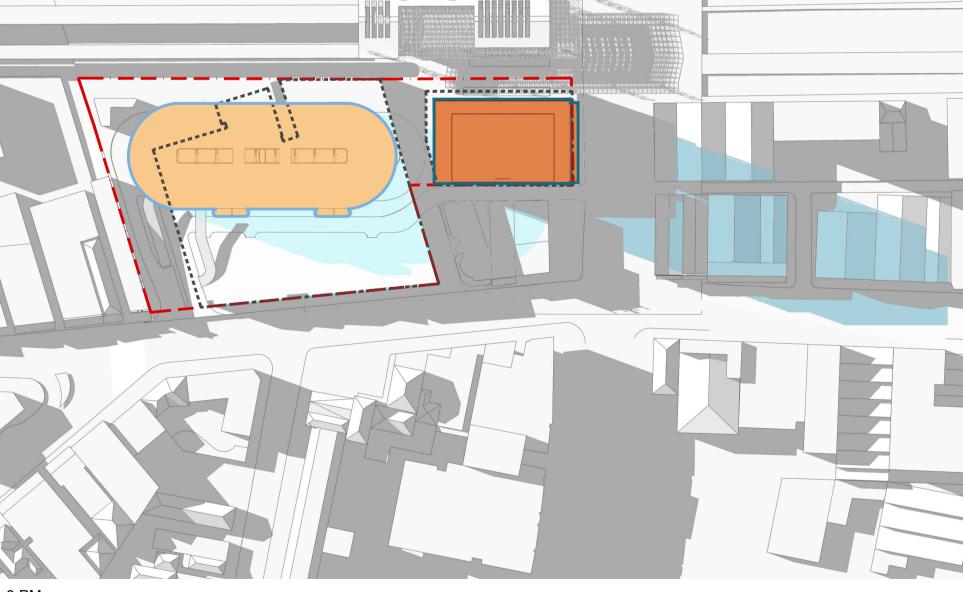

email syd@batessmart.com.au http://www.batessmart.com.au

\*\*\*\*\* EXISTING BUILDINGS

EXISTING SHADOWS

FOOTPRINT OF PROPOSED CARPARK (REFER TO DA DA2018/00879)

SHADOWS CAST BY PROPOSED CARPARK (REFER TO DA

FOOTPRINT OF PROPOSED COMMERCIAL BUILDING

SHADOWS CAST BY PROPOSED COMMERCIAL BUILDING

FLB BD

Initial Checked

Initial Checked

6 Stewart Avenue Newcastle Solar Analysis Winter

Check all dimensions and site conditions prior to commencement of any work, the purchase or ordering of any materials, fittings, plant, services or equipment and the preparation of shop drawings and/or the fabrication of any components.

EXISTING BUILDINGS

EXISTING SHADOWS

FOOTPRINT OF PROPOSED CARPARK (REFER TO DA DA2018/00879)

SHADOWS CAST BY PROPOSED CARPARK (REFER TO DA DA2018/00879)

FOOTPRINT OF PROPOSED COMMERCIAL BUILDING

SHADOWS CAST BY PROPOSED COMMERCIAL BUILDING

13.09.18 Development Application FLB BD

Initial Checked

Revision Date Description Initial Checked

6 Stewart Avenue Newcastle Solar Analysis Equinox

DOMA

Check all dimensions and site conditions prior to commence

\*\*\*\*\* EXISTING BUILDINGS

EXISTING SHADOWS

FOOTPRINT OF PROPOSED CARPARK (REFER TO DA DA2018/00879)

SHADOWS CAST BY PROPOSED CARPARK (REFER TO DA

FOOTPRINT OF PROPOSED COMMERCIAL BUILDING

SHADOWS CAST BY PROPOSED COMMERCIAL BUILDING

Initial Checked

Initial Checked

6 Stewart Avenue Newcastle Solar Analysis Summer

Check all dimensions and site conditions prior to commencement of any work, the purchase or ordering of any materials, fittings, plant, services or equipment and the preparation of shop drawings and/or the fabrication of All drawings to be read in conjunction with all architectural documents and all other consultants documents.