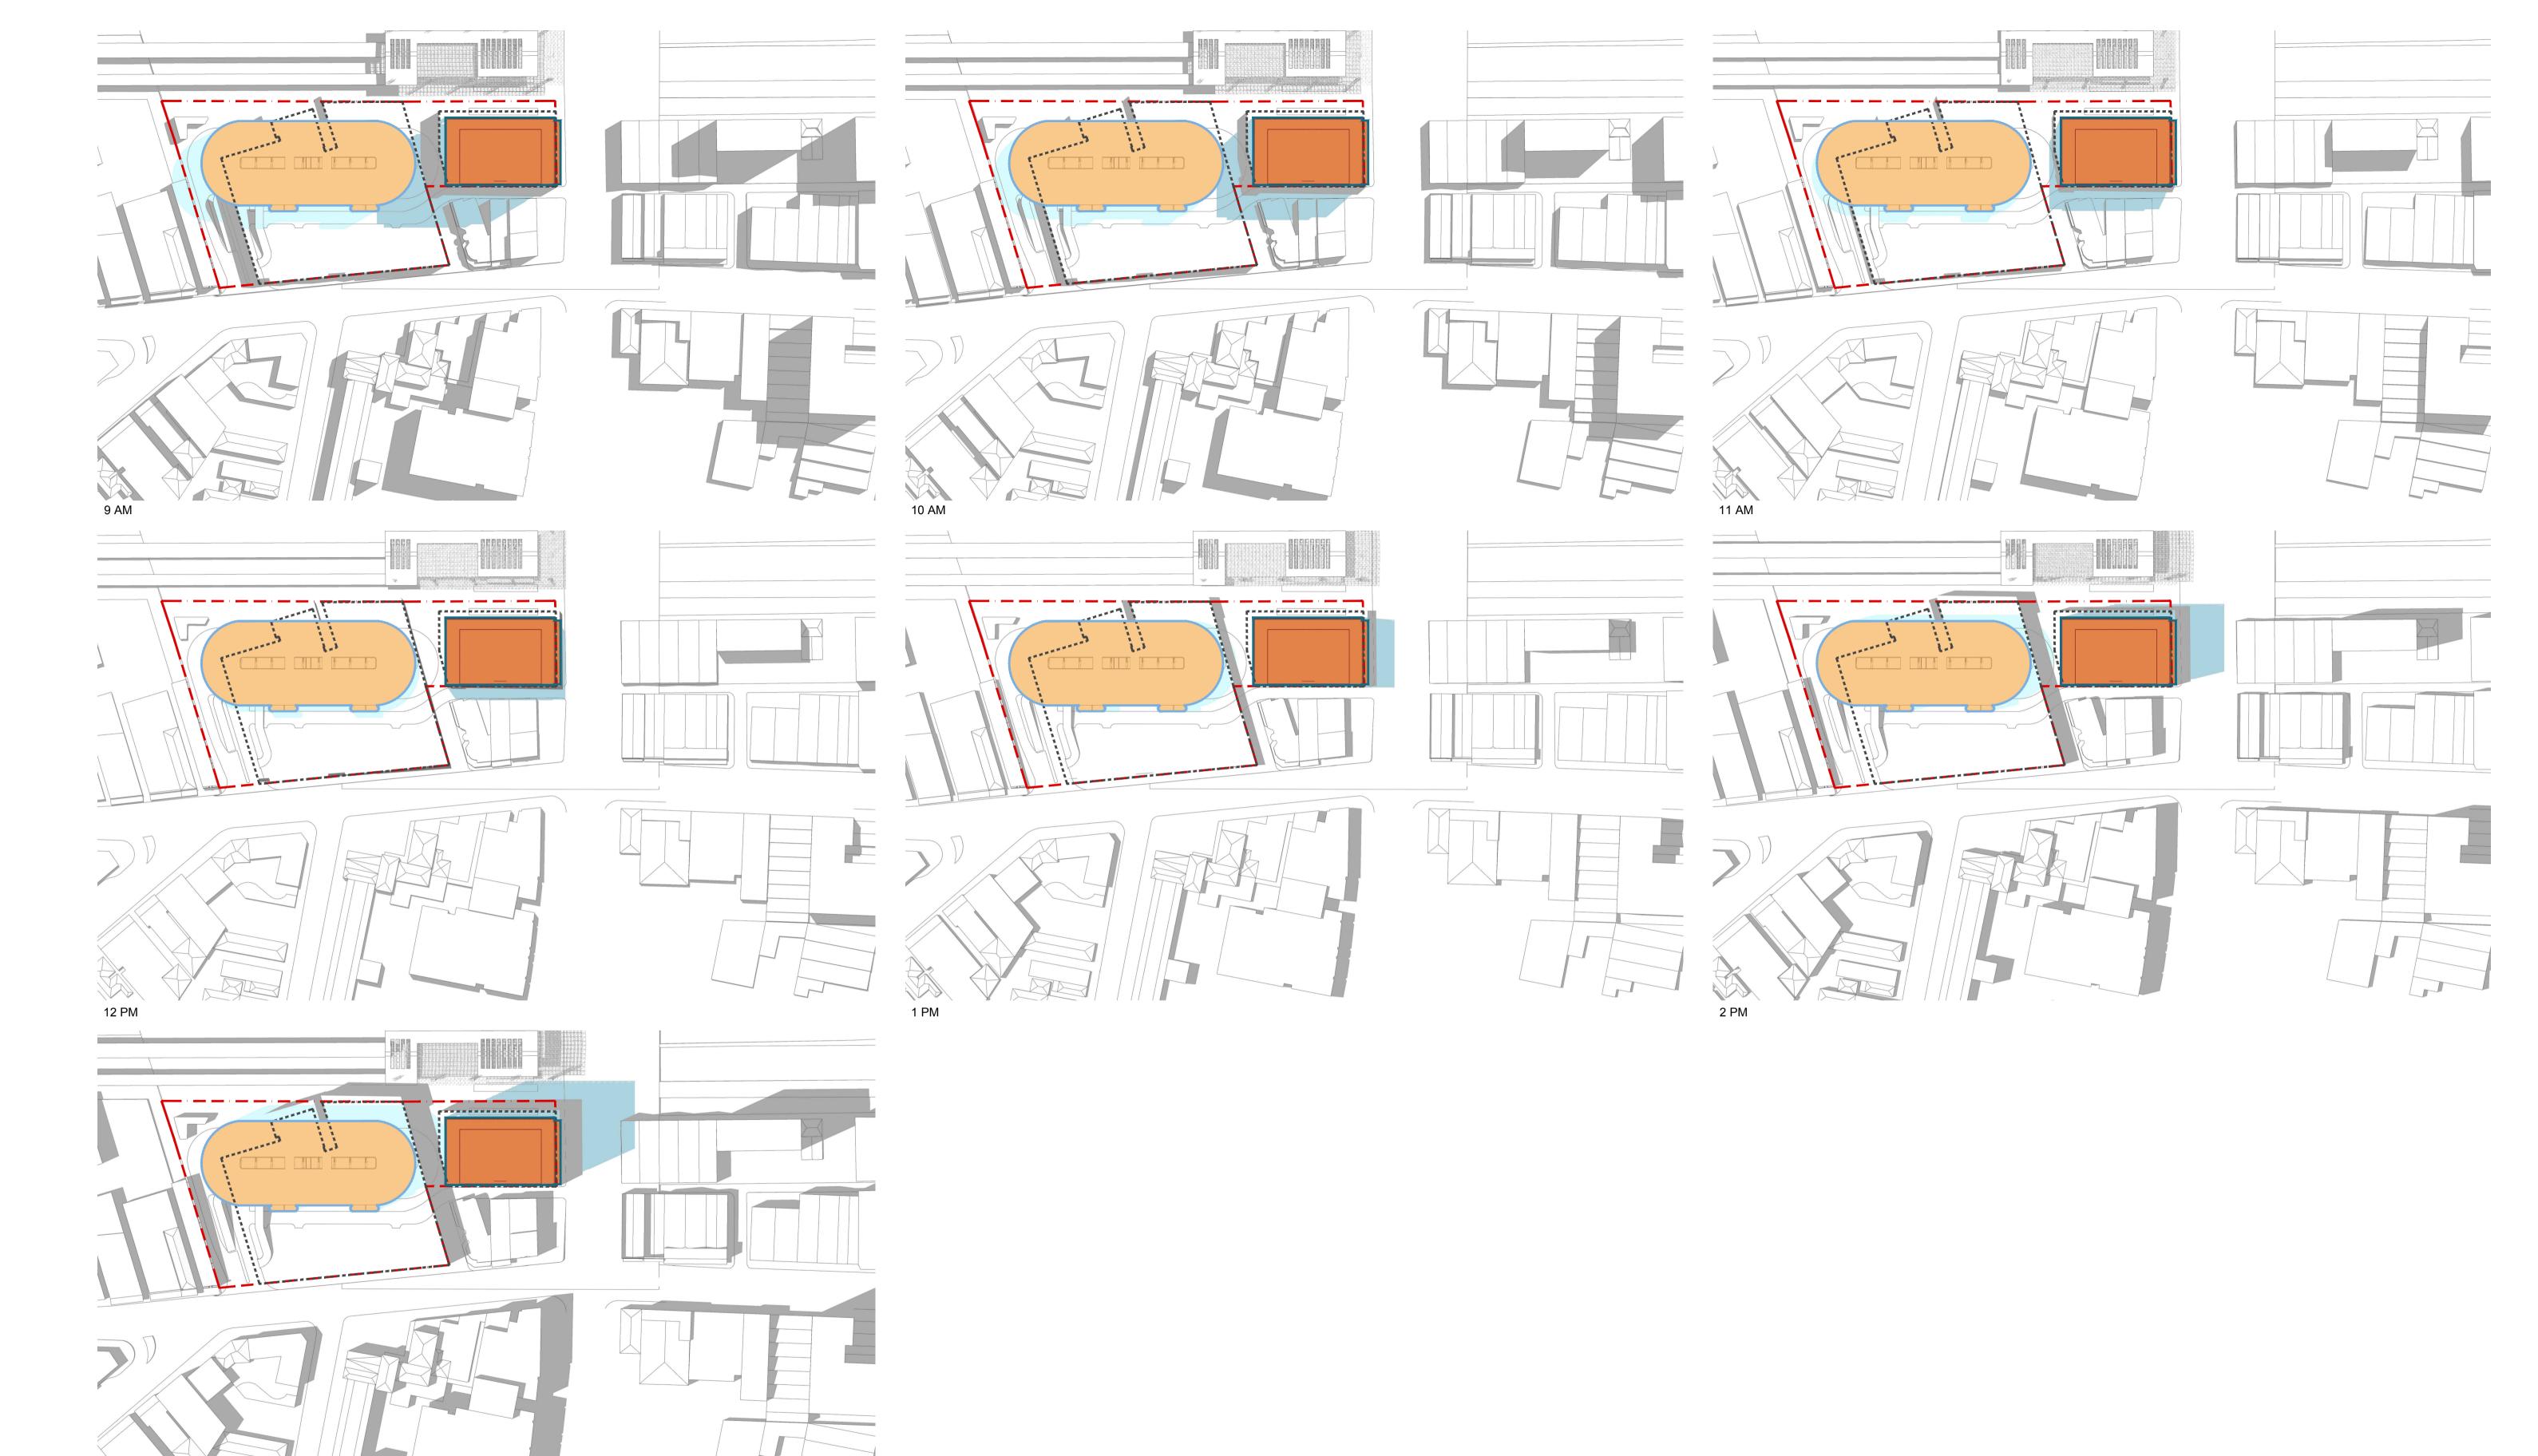

email syd@batessmart.com.au http://www.batessmart.com.au

\*\*\*\*\* EXISTING BUILDINGS

EXISTING SHADOWS

FOOTPRINT OF PROPOSED CARPARK (REFER TO DA DA2018/00879)

SHADOWS CAST BY PROPOSED CARPARK (REFER TO DA

FOOTPRINT OF PROPOSED COMMERCIAL BUILDING

SHADOWS CAST BY PROPOSED COMMERCIAL BUILDING

FLB BD

Initial Checked

Initial Checked

6 Stewart Avenue Newcastle Solar Analysis Winter

Check all dimensions and site conditions prior to commencement of any work, the purchase or ordering of any materials, fittings, plant, services or equipment and the preparation of shop drawings and/or the fabrication of any components.

EXISTING BUILDINGS

EXISTING SHADOWS

FOOTPRINT OF PROPOSED CARPARK (REFER TO DA DA2018/00879)

SHADOWS CAST BY PROPOSED CARPARK (REFER TO DA DA2018/00879)

FOOTPRINT OF PROPOSED COMMERCIAL BUILDING

SHADOWS CAST BY PROPOSED COMMERCIAL BUILDING

13.09.18 Development Application FLB BD

Initial Checked

Revision Date Description Initial Checked

6 Stewart Avenue Newcastle Solar Analysis Equinox

DOMA

Check all dimensions and site conditions prior to commence

\*\*\*\*\* EXISTING BUILDINGS

EXISTING SHADOWS

FOOTPRINT OF PROPOSED CARPARK (REFER TO DA DA2018/00879)

SHADOWS CAST BY PROPOSED CARPARK (REFER TO DA

FOOTPRINT OF PROPOSED COMMERCIAL BUILDING

SHADOWS CAST BY PROPOSED COMMERCIAL BUILDING

Initial Checked

Initial Checked

6 Stewart Avenue Newcastle Solar Analysis Summer

Check all dimensions and site conditions prior to commencement of any work, the purchase or ordering of any materials, fittings, plant, services or equipment and the preparation of shop drawings and/or the fabrication of All drawings to be read in conjunction with all architectural documents and all other consultants documents.