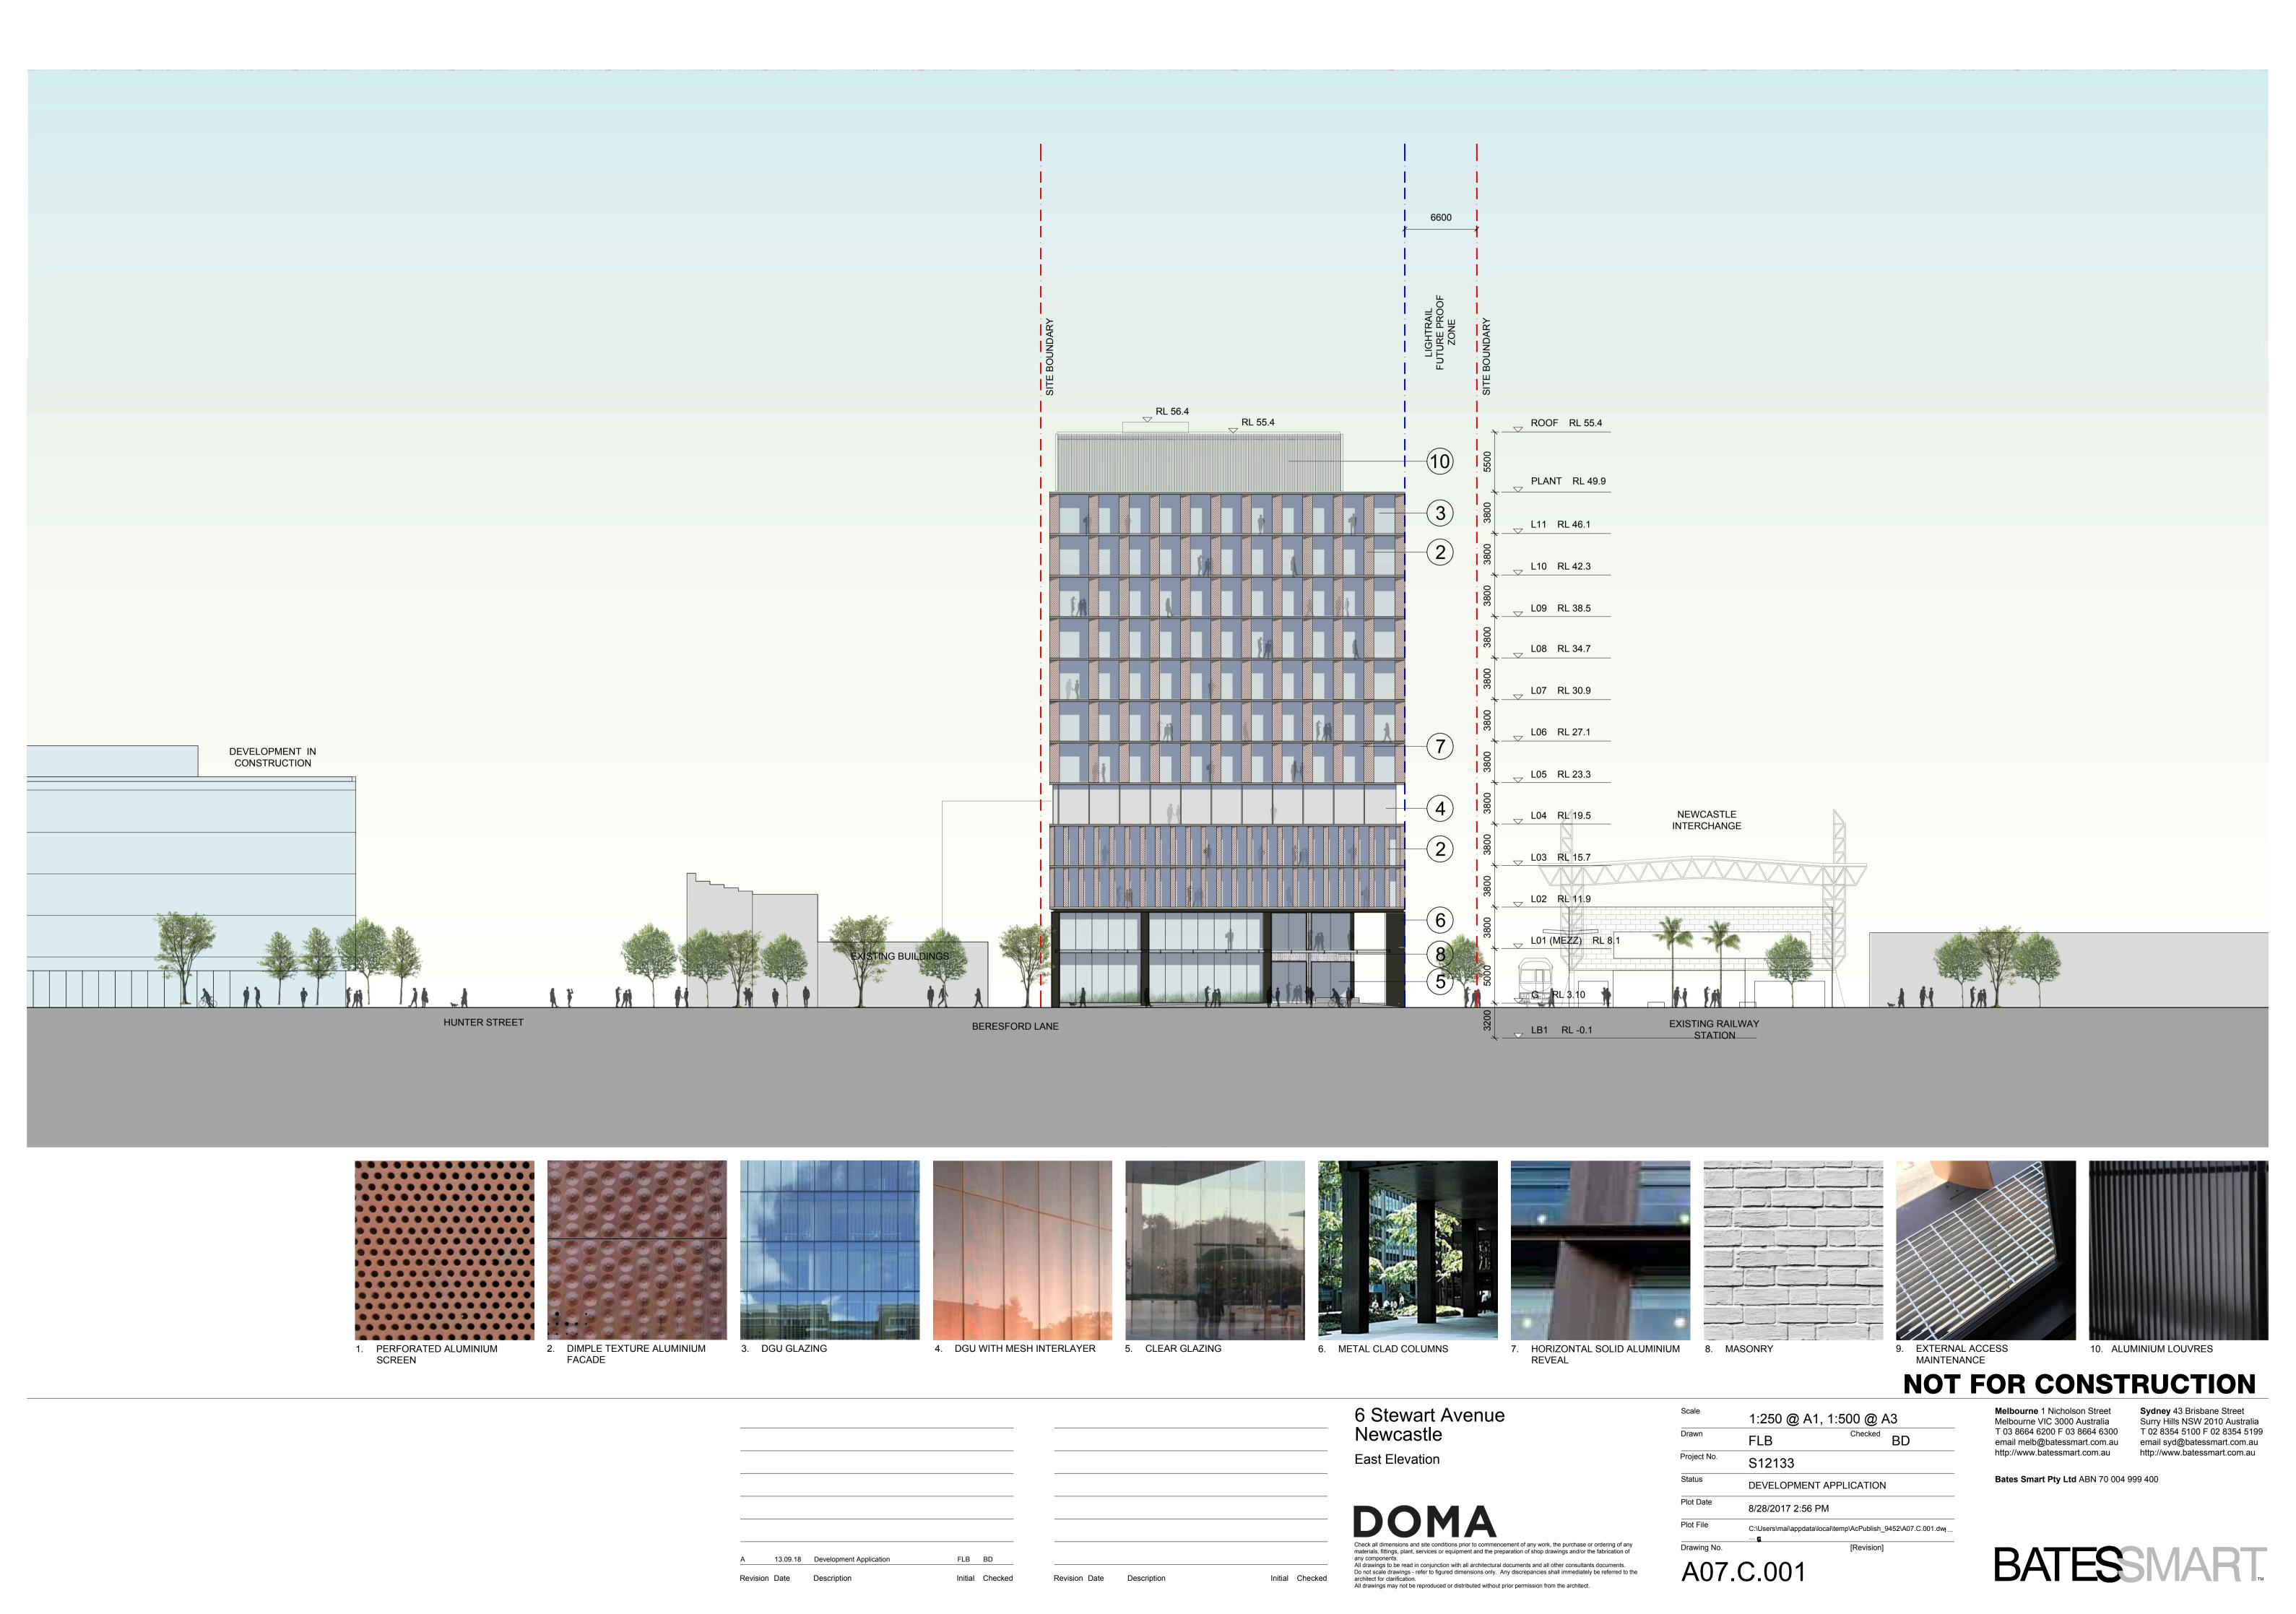

## FLB BD Initial Checked Initial Checked

4. DGU WITH MESH INTERLAYER 5. CLEAR GLAZING

1. PERFORATED ALUMINIUM

SCREEN

2. DIMPLE TEXTURE ALUMINIUM 3. DGU GLAZING

FACADE

6 Stewart Avenue Newcastle North Elevation

6. METAL CLAD COLUMNS

| Scale       | 1:250 @ A1              | , 1:500 @ A3                   |
|-------------|-------------------------|--------------------------------|
| Drawn       | FLB                     | Checked BD                     |
| Project No. | S12133                  |                                |
| Status      | DEVELOPMENT             | APPLICATION                    |
| Plot Date   | 8/28/2017 2:56 P        | М                              |
| Plot File   | C:\Users\mai\appdata\lo | ocal\temp\AcPublish_9452\A07.C |
| Drawing No. |                         | [Revision]                     |

7. HORIZONTAL SOLID ALUMINIUM 8. MASONRY

REVEAL

Bates Smart Pty Ltd ABN 70 004 999 400

NOT FOR CONSTRUCTION

Melbourne 1 Nicholson Street Melbourne VIC 3000 Australia

T 03 8664 6200 F 03 8664 6300

email melb@batessmart.com.au

http://www.batessmart.com.au

9. EXTERNAL ACCESS

MAINTENANCE

BATESSMART.

10. ALUMINIUM LOUVRES

**Sydney** 43 Brisbane Street Surry Hills NSW 2010 Australia

T 02 8354 5100 F 02 8354 5199

email syd@batessmart.com.au

All drawings may not be reproduced or distributed without prior permission from the architect. 7.C.000.dw...

A07.C.000

6 Stewart Avenue Newcastle South Elevation

Check all dimensions and site conditions prior to commencement of any work, the purchase or ordering of any materials, fittings, plant, services or equipment and the preparation of shop drawings and/or the fabrication of All drawings to be read in conjunction with all architectural documents and all other consultants documents.