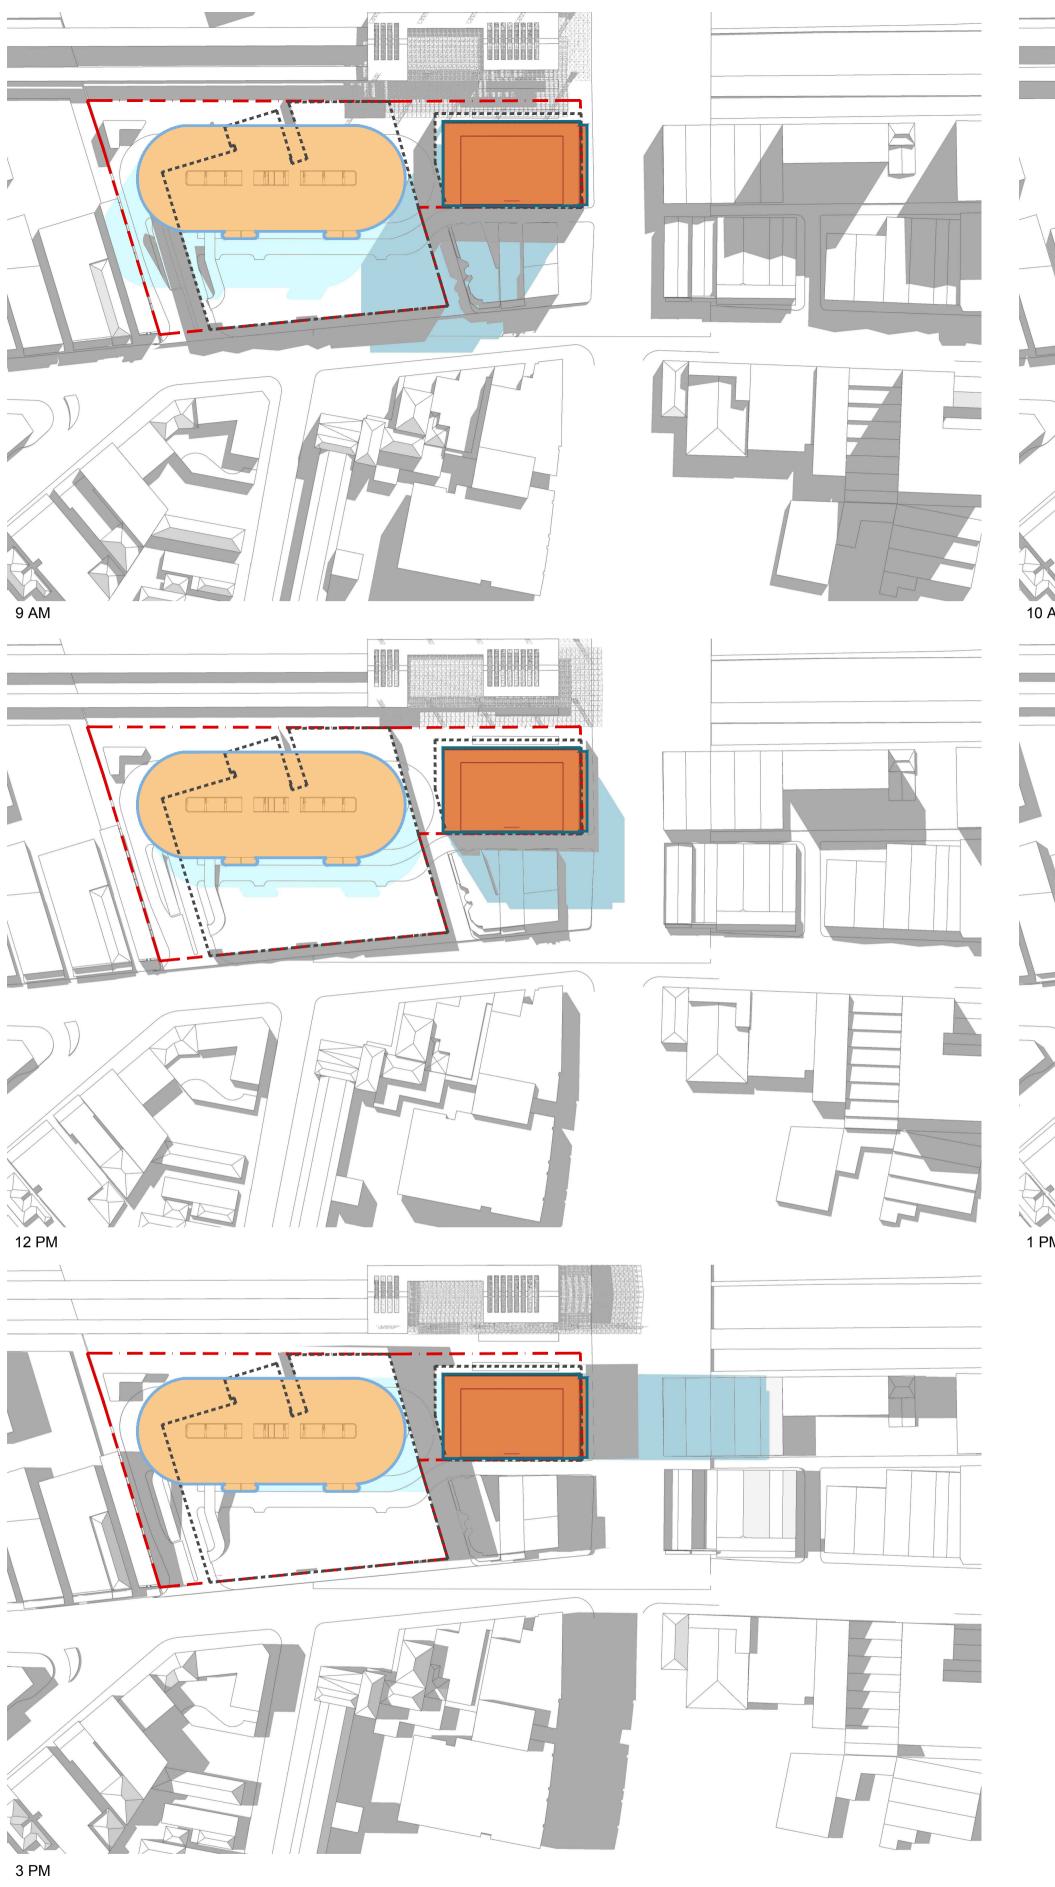

email syd@batessmart.com.au http://www.batessmart.com.au

\*\*\*\*\* EXISTING BUILDINGS

EXISTING SHADOWS

FOOTPRINT OF PROPOSED CARPARK (REFER TO DA DA2018/00879)

SHADOWS CAST BY PROPOSED CARPARK (REFER TO DA

FOOTPRINT OF PROPOSED COMMERCIAL BUILDING

SHADOWS CAST BY PROPOSED COMMERCIAL BUILDING

FLB BD

Initial Checked

Initial Checked

6 Stewart Avenue Newcastle Solar Analysis Winter

Check all dimensions and site conditions prior to commencement of any work, the purchase or ordering of any materials, fittings, plant, services or equipment and the preparation of shop drawings and/or the fabrication of any components.

EXISTING BUILDINGS

EXISTING SHADOWS

FOOTPRINT OF PROPOSED CARPARK (REFER TO DA DA2018/00879)

SHADOWS CAST BY PROPOSED CARPARK (REFER TO DA DA2018/00879)

FOOTPRINT OF PROPOSED COMMERCIAL BUILDING

SHADOWS CAST BY PROPOSED COMMERCIAL BUILDING

13.09.18 Development Application FLB BD

Initial Checked

Revision Date Description Initial Checked

6 Stewart Avenue Newcastle Solar Analysis Equinox

DOMA

Check all dimensions and site conditions prior to commence

\*\*\*\*\* EXISTING BUILDINGS

EXISTING SHADOWS

FOOTPRINT OF PROPOSED CARPARK (REFER TO DA DA2018/00879)

SHADOWS CAST BY PROPOSED CARPARK (REFER TO DA

FOOTPRINT OF PROPOSED COMMERCIAL BUILDING

SHADOWS CAST BY PROPOSED COMMERCIAL BUILDING

Initial Checked

Initial Checked

6 Stewart Avenue Newcastle Solar Analysis Summer

Check all dimensions and site conditions prior to commencement of any work, the purchase or ordering of any materials, fittings, plant, services or equipment and the preparation of shop drawings and/or the fabrication of All drawings to be read in conjunction with all architectural documents and all other consultants documents.