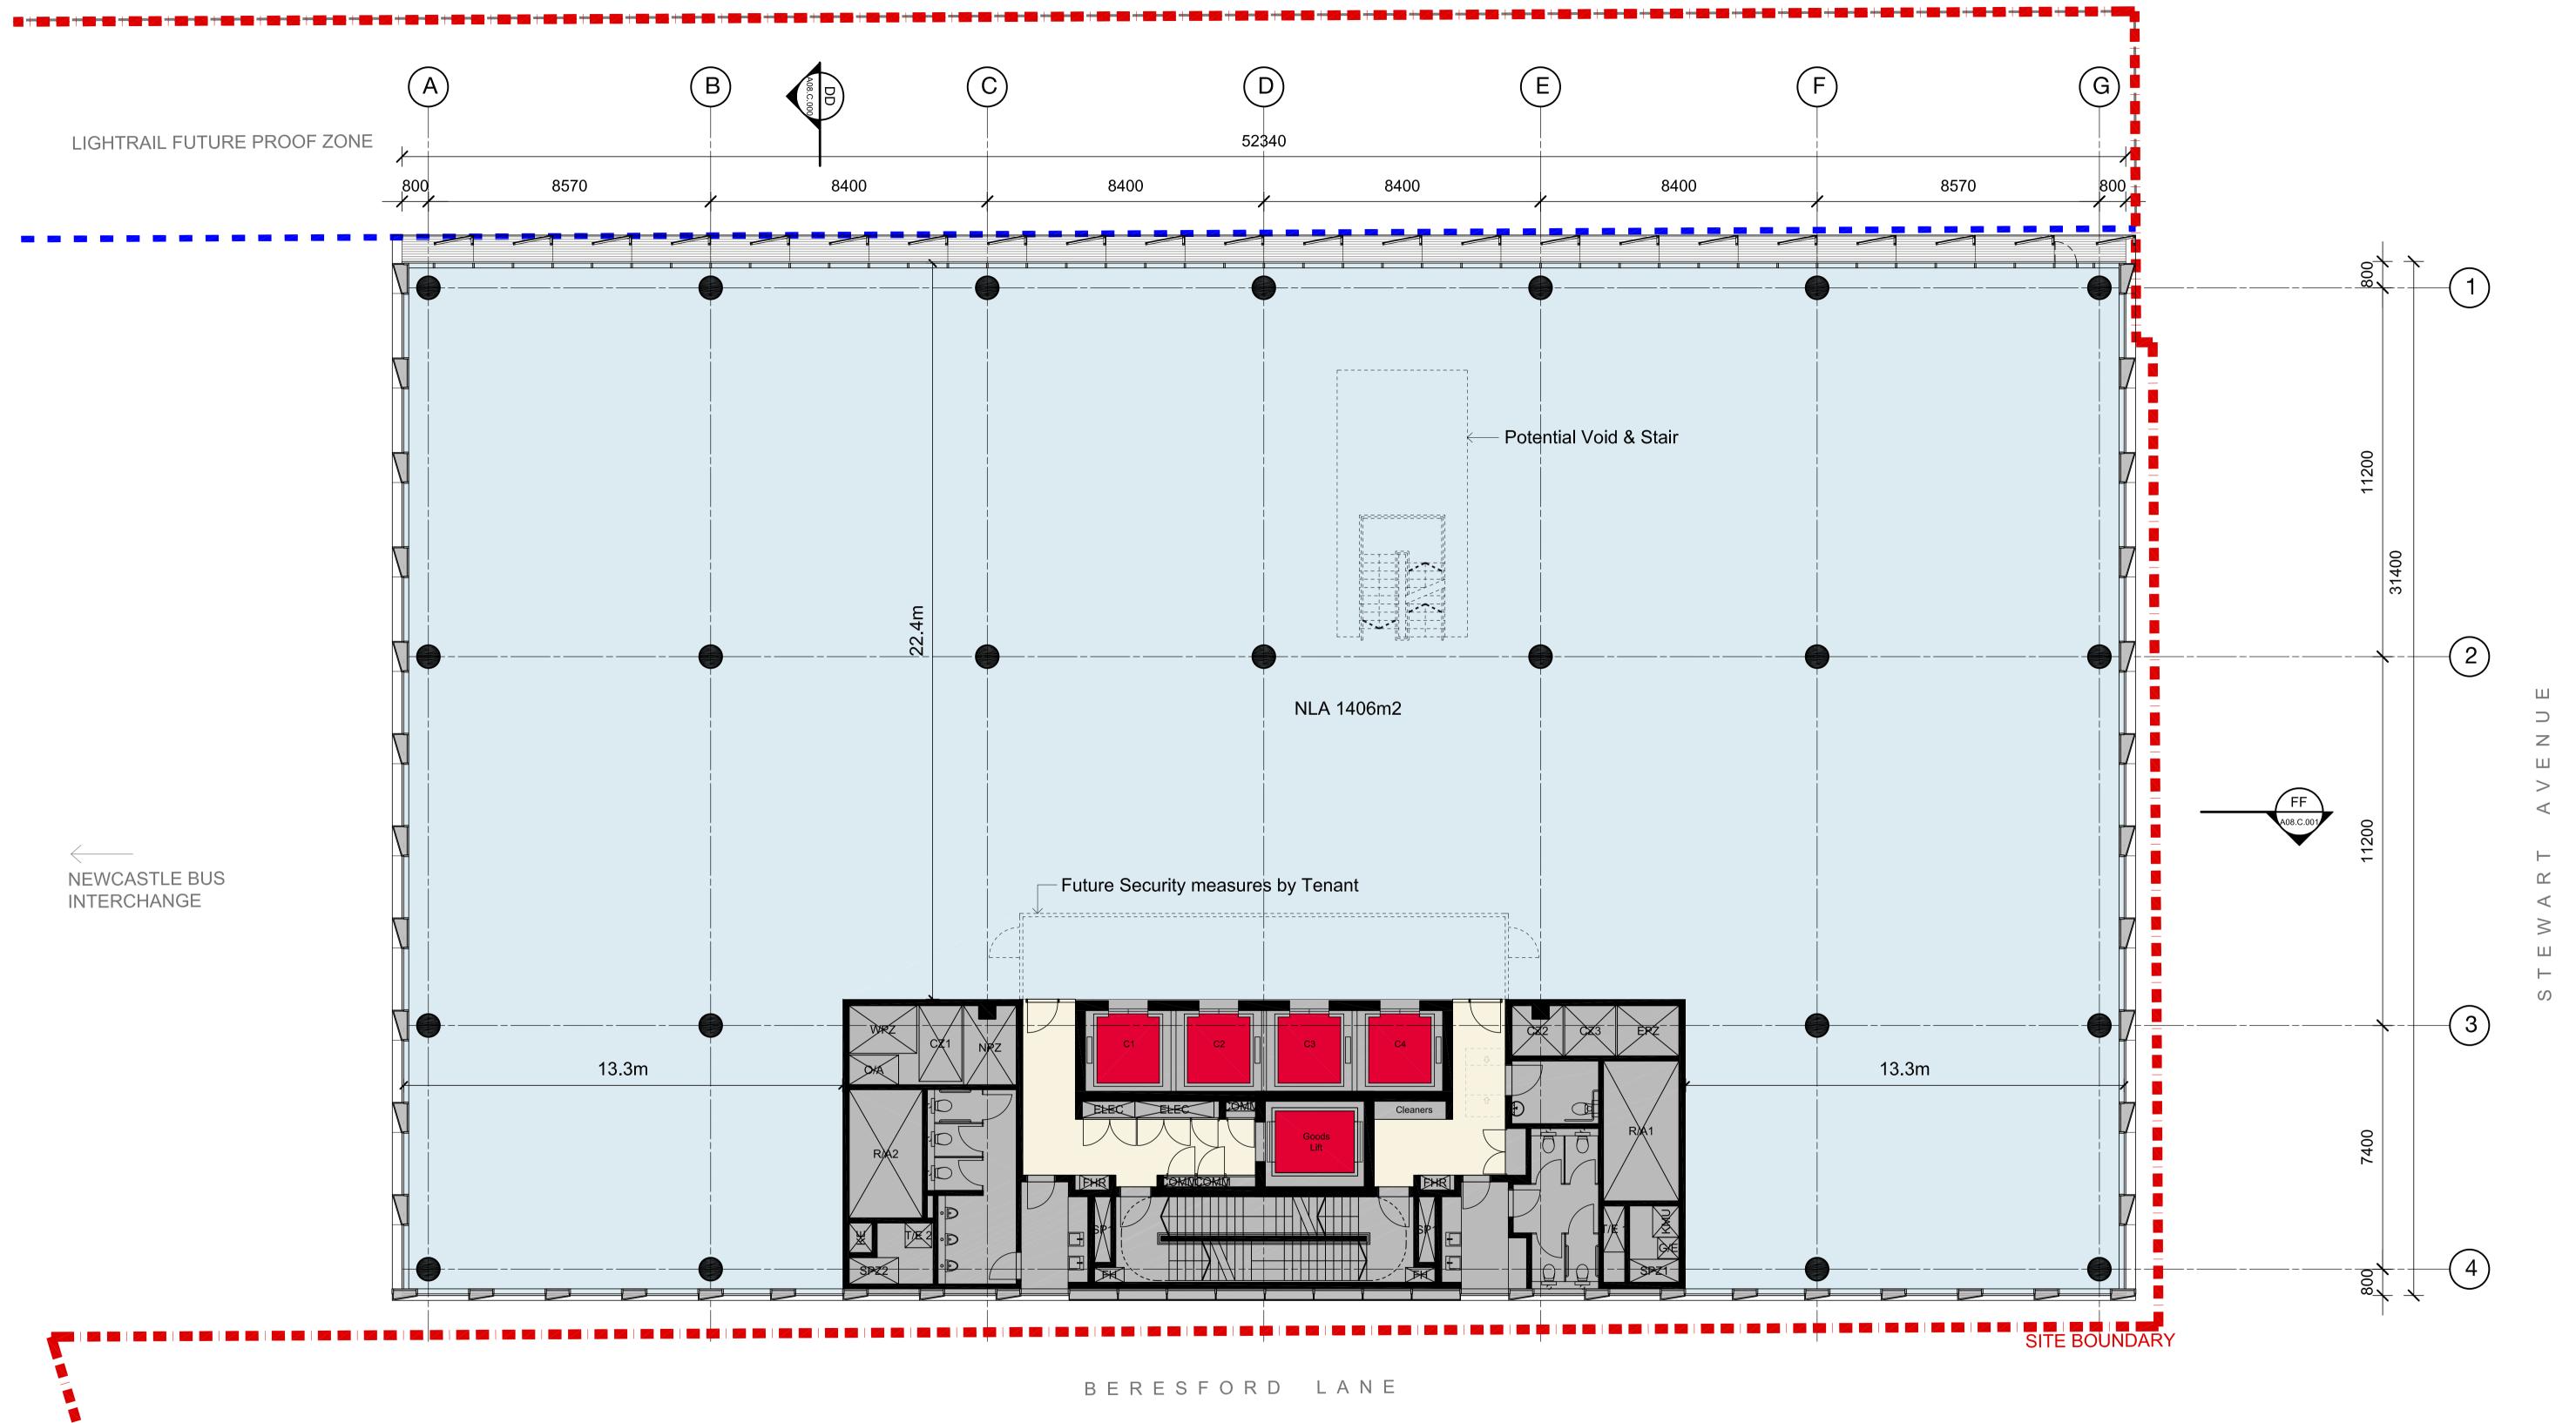

6 Stewart Avenue Newcastle Commercial Building Level 01 Plan

| DOMA                                                                                                                                                                                                                                                         |  |
|--------------------------------------------------------------------------------------------------------------------------------------------------------------------------------------------------------------------------------------------------------------|--|
| Check all dimensions and site conditions prior to commencement of any work, the purchase or ordering of any<br>naterials, fittings, plant, services or equipment and the preparation of shop drawings and/or the fabrication of<br>iny components.           |  |
| NI drawings to be read in conjunction with all architectural documents and all other consultants documents.<br>On not scale drawings - refer to figured dimensions only. Any discrepancies shall immediately be referred to the irchitect for clarification. |  |
| All drawings may not be reproduced or distributed without prior permission from the architect.                                                                                                                                                               |  |