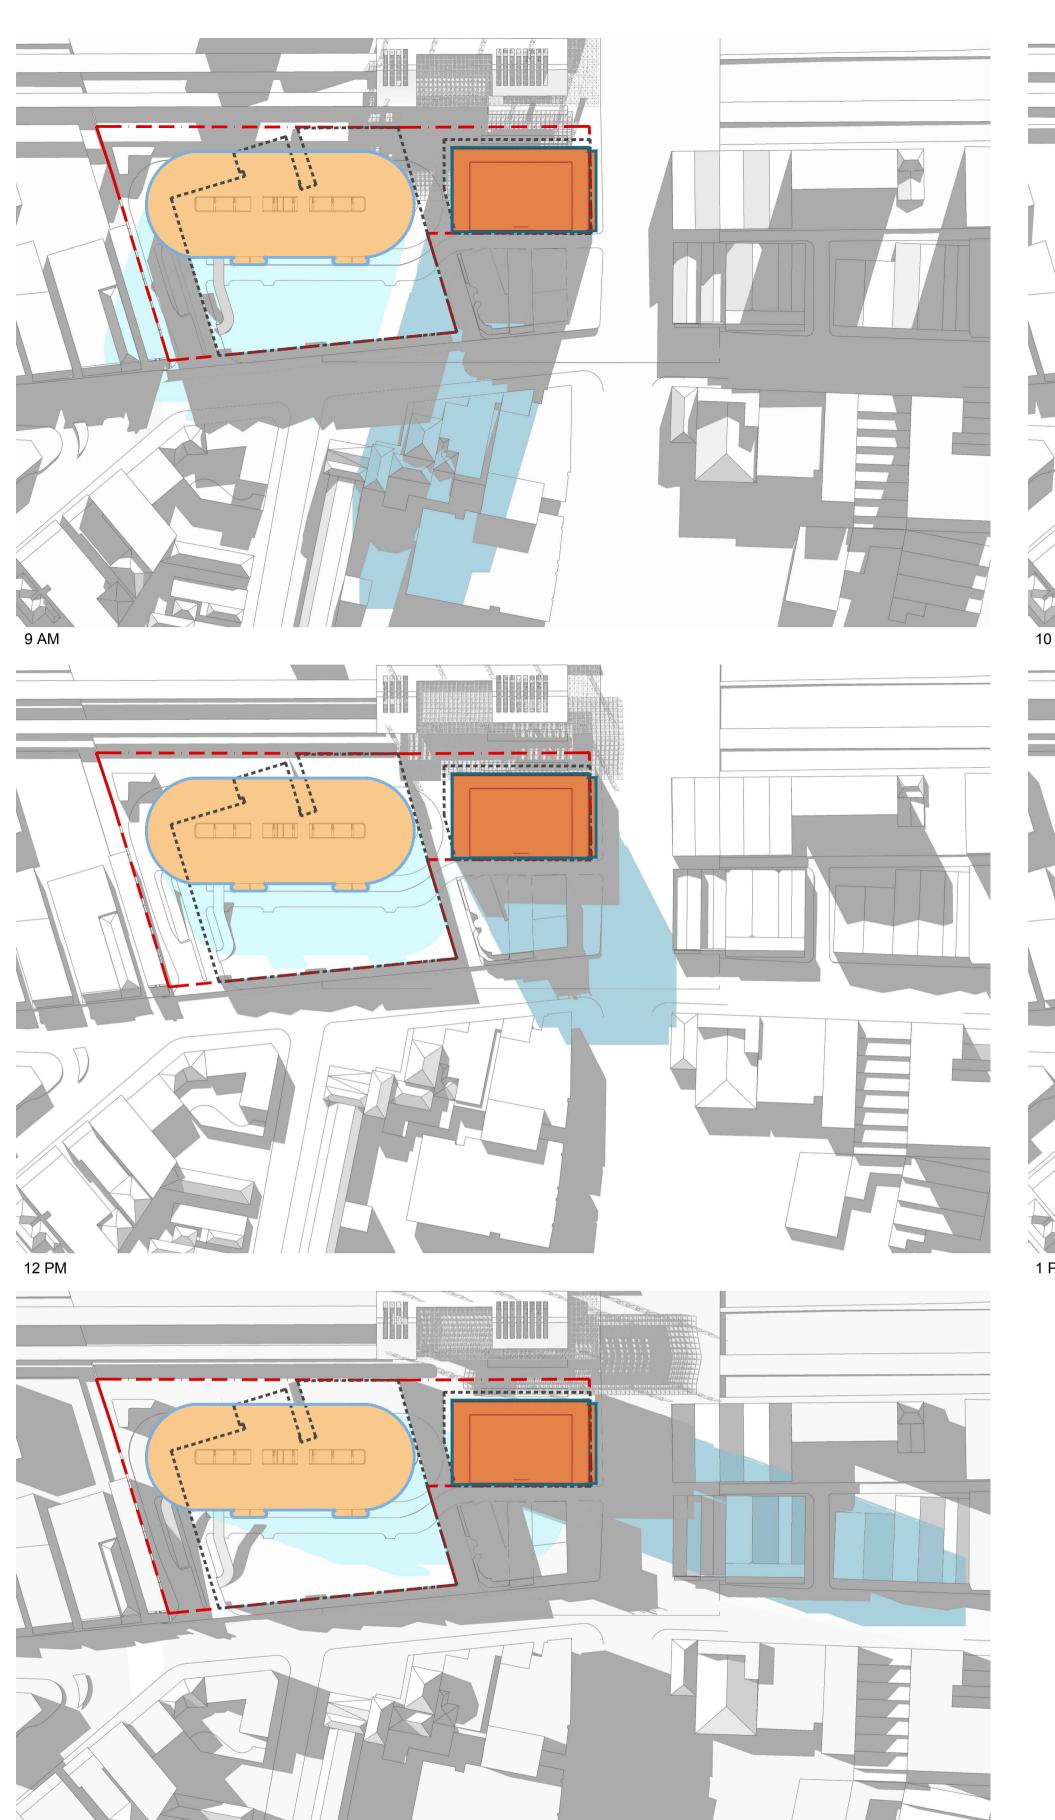

email syd@batessmart.com.au http://www.batessmart.com.au

\*\*\*\*\* EXISTING BUILDINGS

EXISTING SHADOWS

FOOTPRINT OF PROPOSED CARPARK (REFER TO DA DA2018/00879)

SHADOWS CAST BY PROPOSED CARPARK (REFER TO DA

FOOTPRINT OF PROPOSED COMMERCIAL BUILDING

SHADOWS CAST BY PROPOSED COMMERCIAL BUILDING

FLB BD

Initial Checked

Initial Checked

6 Stewart Avenue Newcastle Solar Analysis Winter

Check all dimensions and site conditions prior to commencement of any work, the purchase or ordering of any materials, fittings, plant, services or equipment and the preparation of shop drawings and/or the fabrication of any components.

EXISTING BUILDINGS

EXISTING SHADOWS

FOOTPRINT OF PROPOSED CARPARK (REFER TO DA DA2018/00879)

SHADOWS CAST BY PROPOSED CARPARK (REFER TO DA DA2018/00879)

FOOTPRINT OF PROPOSED COMMERCIAL BUILDING

SHADOWS CAST BY PROPOSED COMMERCIAL BUILDING

\*\*\*\*\* EXISTING BUILDINGS

EXISTING SHADOWS

FOOTPRINT OF PROPOSED CARPARK (REFER TO DA DA2018/00879)

SHADOWS CAST BY PROPOSED CARPARK (REFER TO DA

FOOTPRINT OF PROPOSED COMMERCIAL BUILDING

SHADOWS CAST BY PROPOSED COMMERCIAL BUILDING

Initial Checked

Initial Checked

6 Stewart Avenue Newcastle Solar Analysis Summer

Check all dimensions and site conditions prior to commencement of any work, the purchase or ordering of any materials, fittings, plant, services or equipment and the preparation of shop drawings and/or the fabrication of All drawings to be read in conjunction with all architectural documents and all other consultants documents.