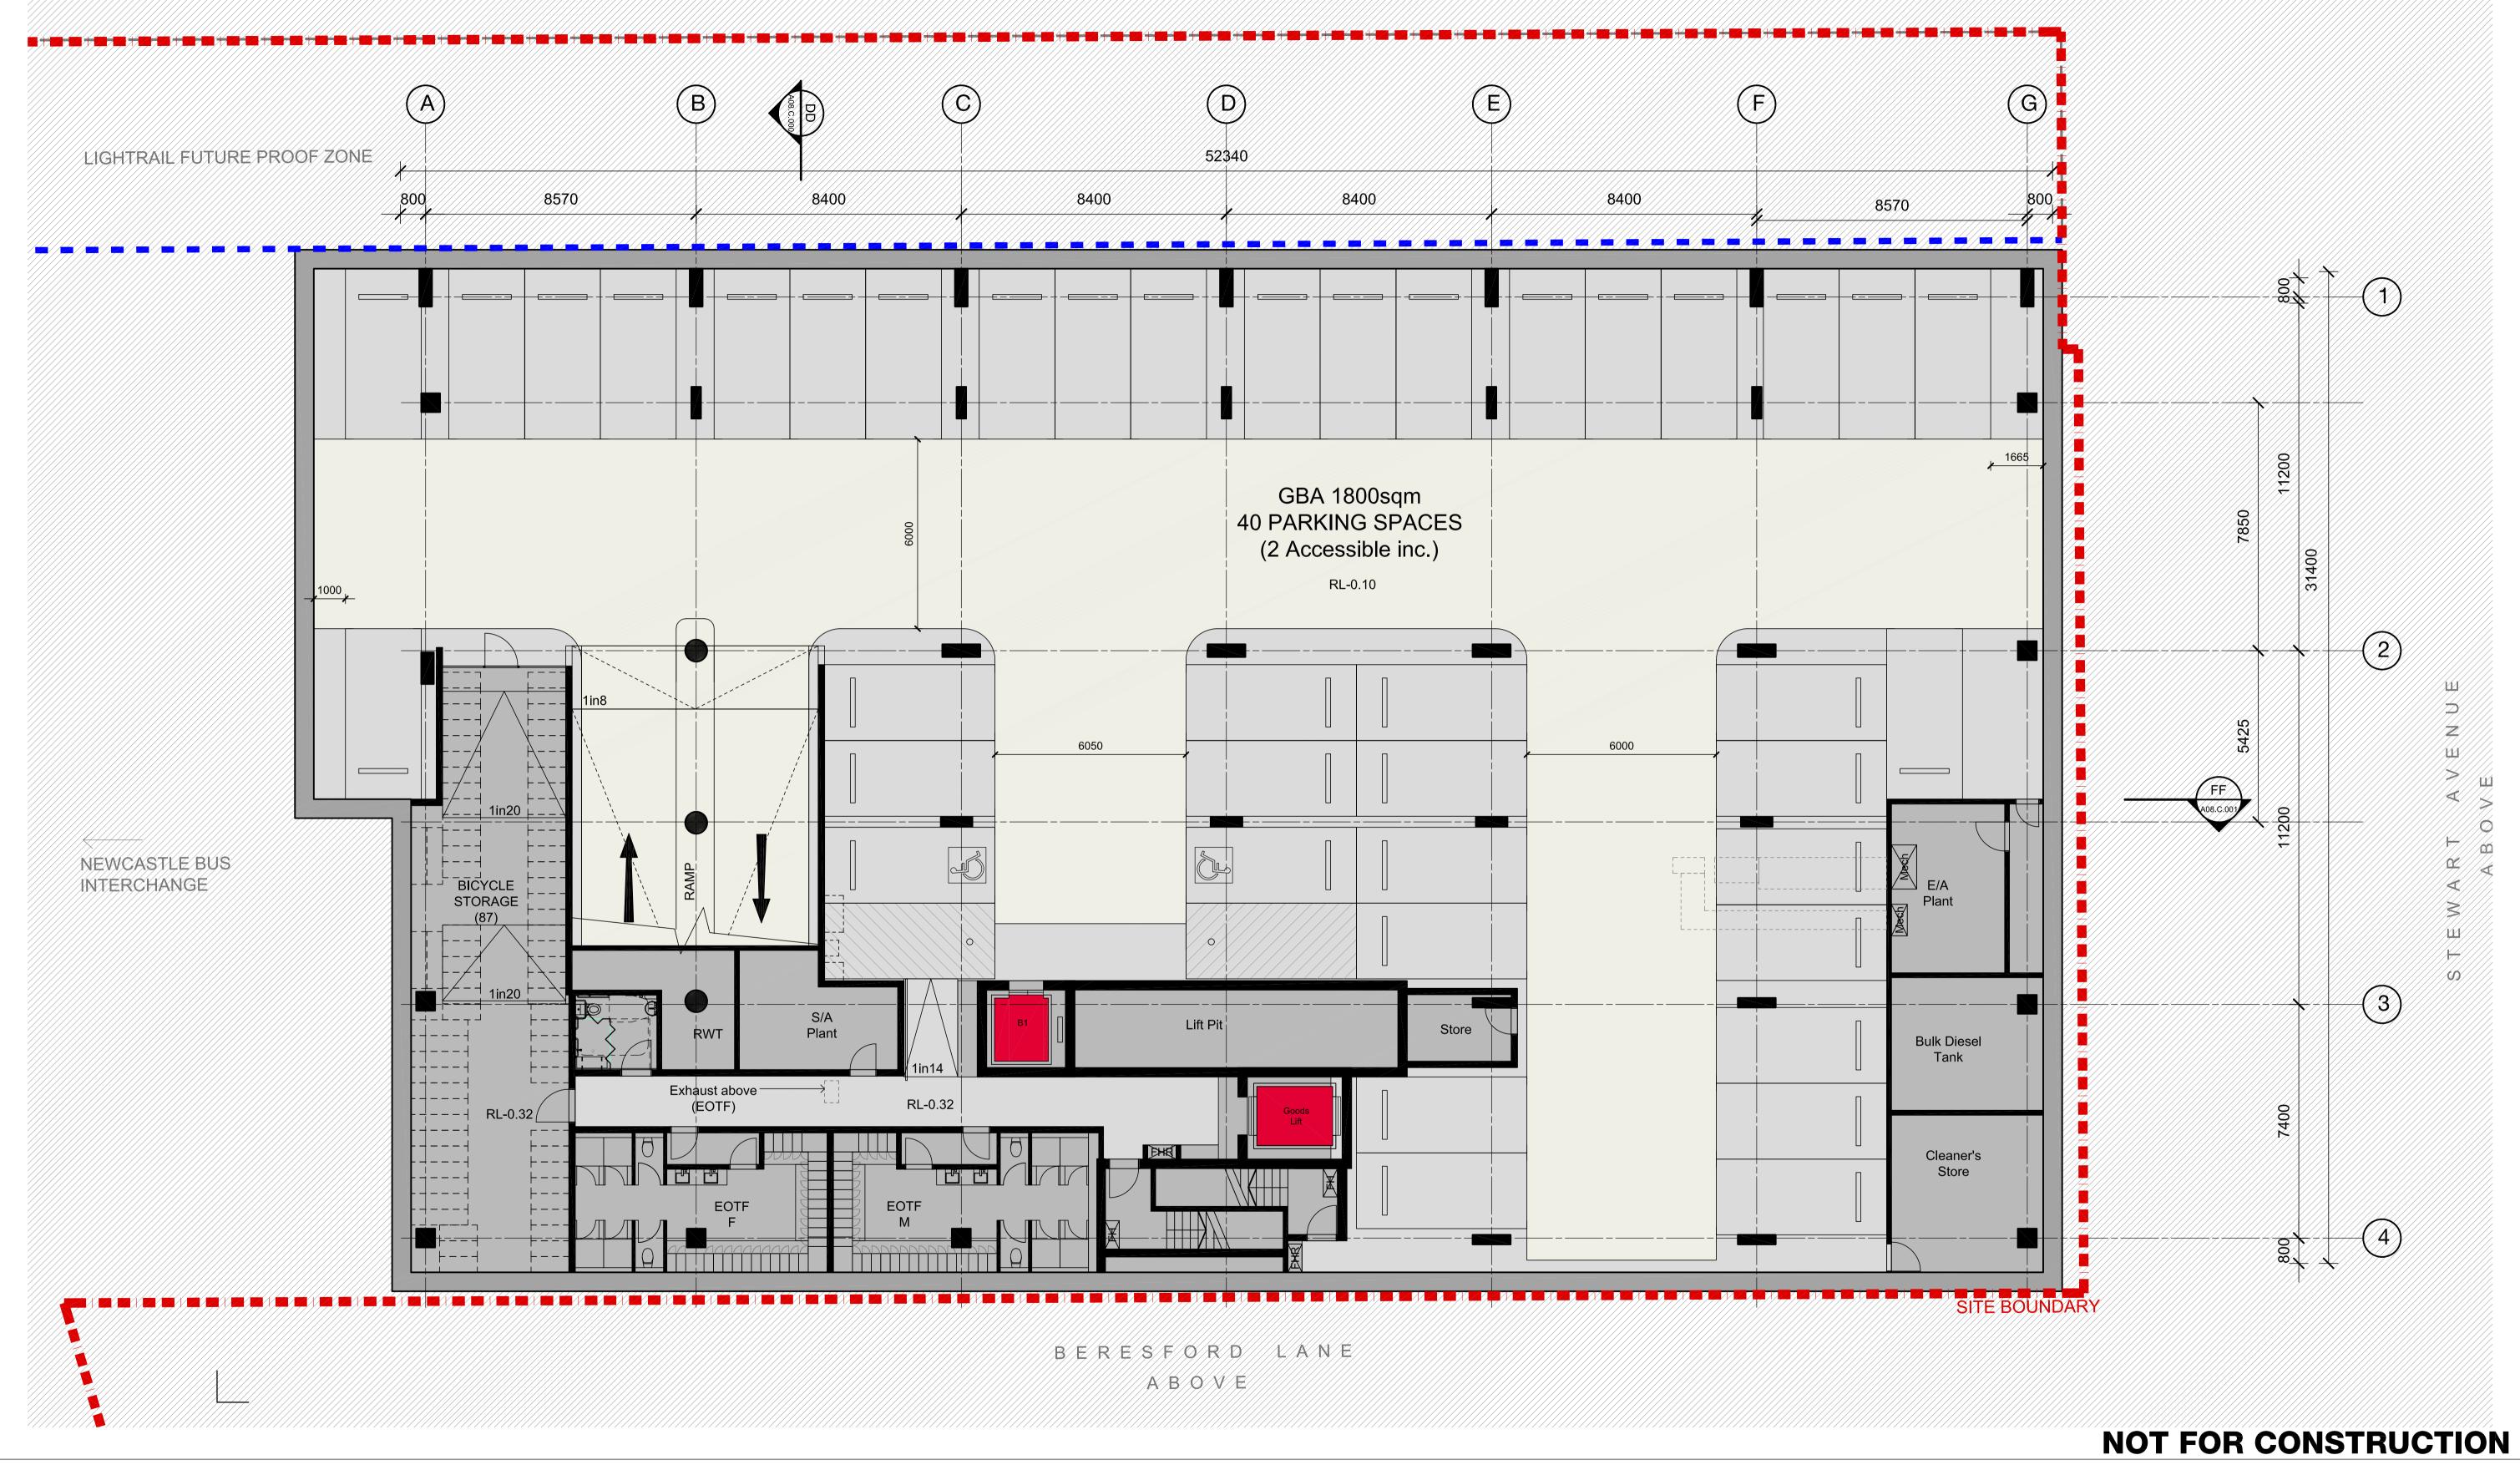

# Initial Checked Initial Checked

Commercial Building Level 00 - Ground Floor Plan

Check all dimensions and site conditions prior to commencement of any work, the purchase or ordering of any materials, fittings, plant, services or equipment and the preparation of shop drawings and/or the fabrication of All drawlings to be read in conjunction with all architectural documents and all other consultants documents.

Do not scale drawings - refer to figured dimensions only. Any discrepancies shall immediately be referred to the architect for clarification. All drawings may not be reproduced or distributed without prior permission from the architect.

|  | Scale       | 1:100@A1 ; 1:200@A3     |
|--|-------------|-------------------------|
|  | Drawn       | KM                      |
|  | Project No. | S12133                  |
|  | Status      | DEVELOPMENT APPLICATION |
|  | Plot Date   | 7/18/2018 6:12 PM       |

A03.C.000

S:\12100-12199\S12133\_DomaGroup\_Wickham\_InterchangeNe ...

wca\70\_CAD\Plots\DA\A03.C.000.dwg

email melb@batessmart.com.au http://www.batessmart.com.au

Surry Hills NSW 2010 Australia T 02 8354 5100 F 02 8354 5199 email syd@batessmart.com.au http://www.batessmart.com.au