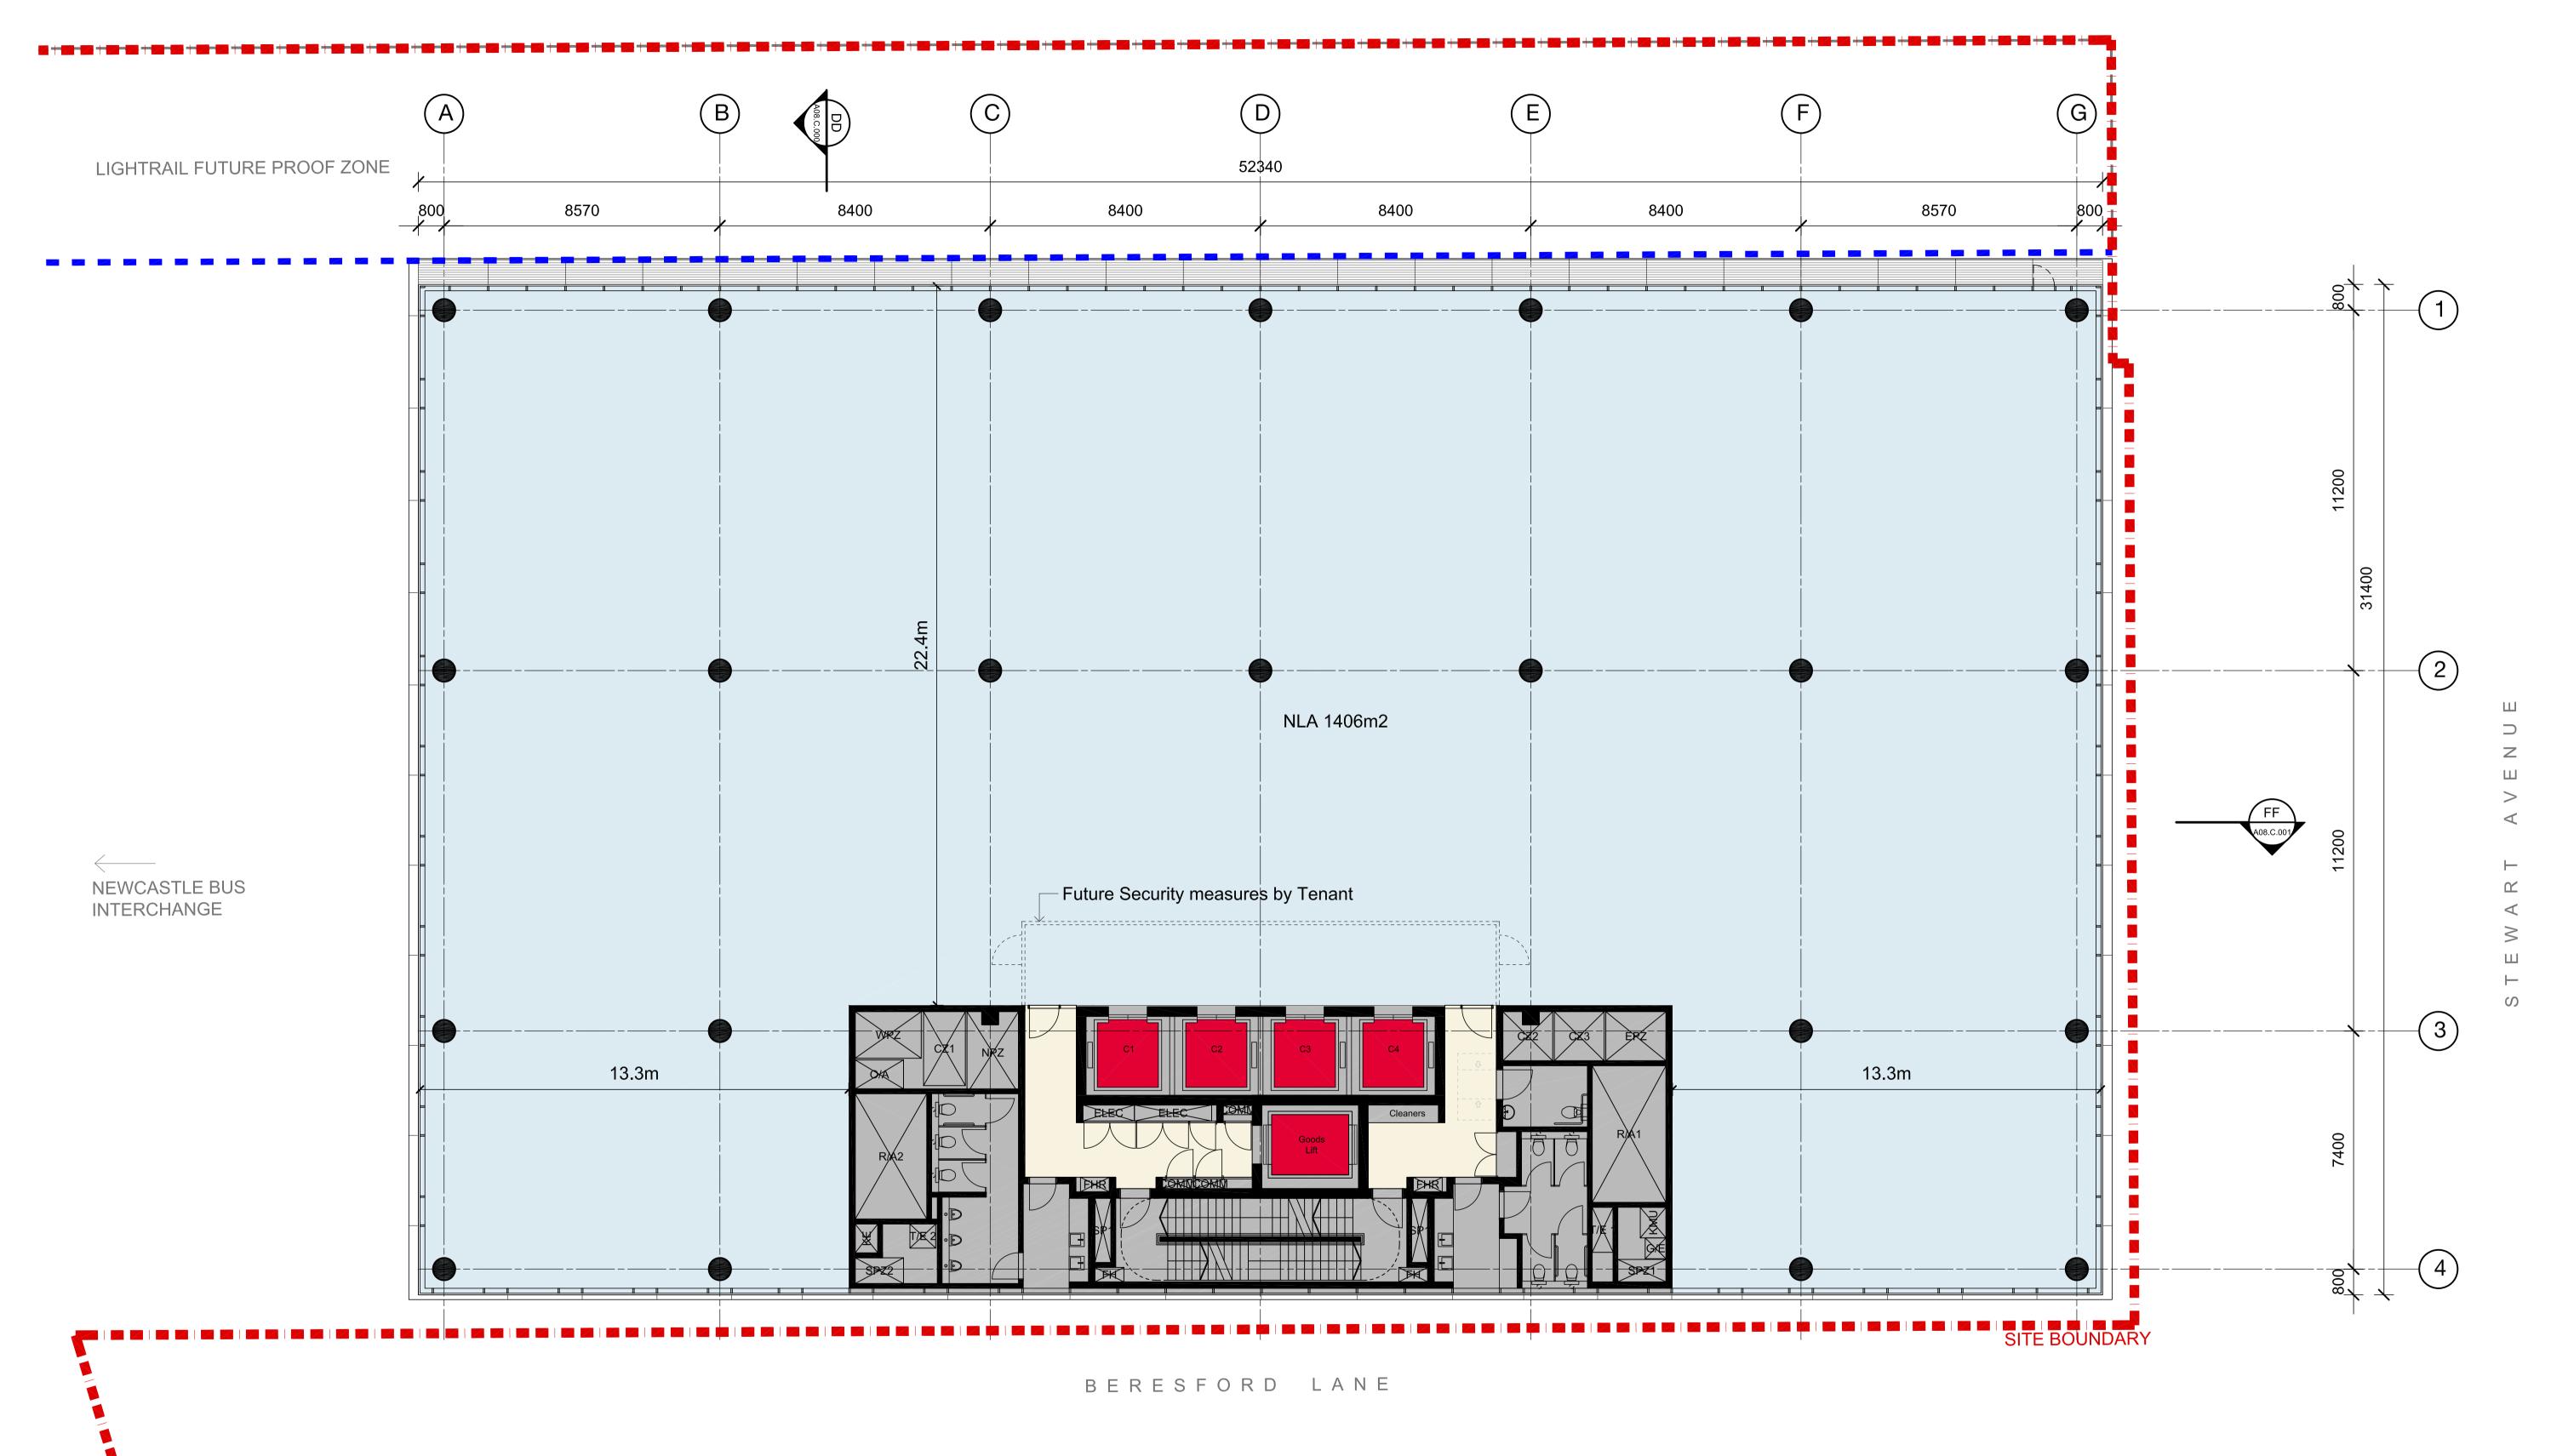

6 Stewart Avenue Newcastle Commercial Building Level 01 Plan

| DOMA                                                                                                                                                                                                                                                         |  |
|--------------------------------------------------------------------------------------------------------------------------------------------------------------------------------------------------------------------------------------------------------------|--|
| Check all dimensions and site conditions prior to commencement of any work, the purchase or ordering of any<br>naterials, fittings, plant, services or equipment and the preparation of shop drawings and/or the fabrication of<br>iny components.           |  |
| NI drawings to be read in conjunction with all architectural documents and all other consultants documents.<br>On not scale drawings - refer to figured dimensions only. Any discrepancies shall immediately be referred to the irchitect for clarification. |  |
| All drawings may not be reproduced or distributed without prior permission from the architect.                                                                                                                                                               |  |

| Scale       | 1:100@A1; 1:200@A3                                                                      |            |  |
|-------------|-----------------------------------------------------------------------------------------|------------|--|
| Drawn       | KM                                                                                      | Checked BD |  |
| Project No. | S12133                                                                                  |            |  |
| Status      | DEVELOPMENT APPLICATION                                                                 |            |  |
| Plot Date   | 7/18/2018 6:13 PM                                                                       |            |  |
| Plot File   | S:\12100-12199\S12133_DomaGroup_Wickham_InterchangeNe wca\70 CAD\Plots\DA\A03.C.001.dwg |            |  |
| Drawing No. | [Revision]                                                                              |            |  |