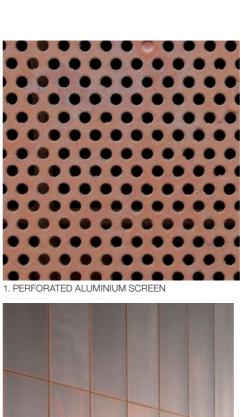

## FLB BD Initial Checked Initial Checked

4. DGU WITH MESH INTERLAYER 5. CLEAR GLAZING

1. PERFORATED ALUMINIUM

SCREEN

2. DIMPLE TEXTURE ALUMINIUM 3. DGU GLAZING

FACADE

6 Stewart Avenue Newcastle North Elevation

## 10.0 MATERIALS **SCHEDULE**

7. HORIZONTAL SOLID ALUMINIUM REVEAL

8. MASONRY

MAINTENANCE

10. ALUMINIUM LOUVRES