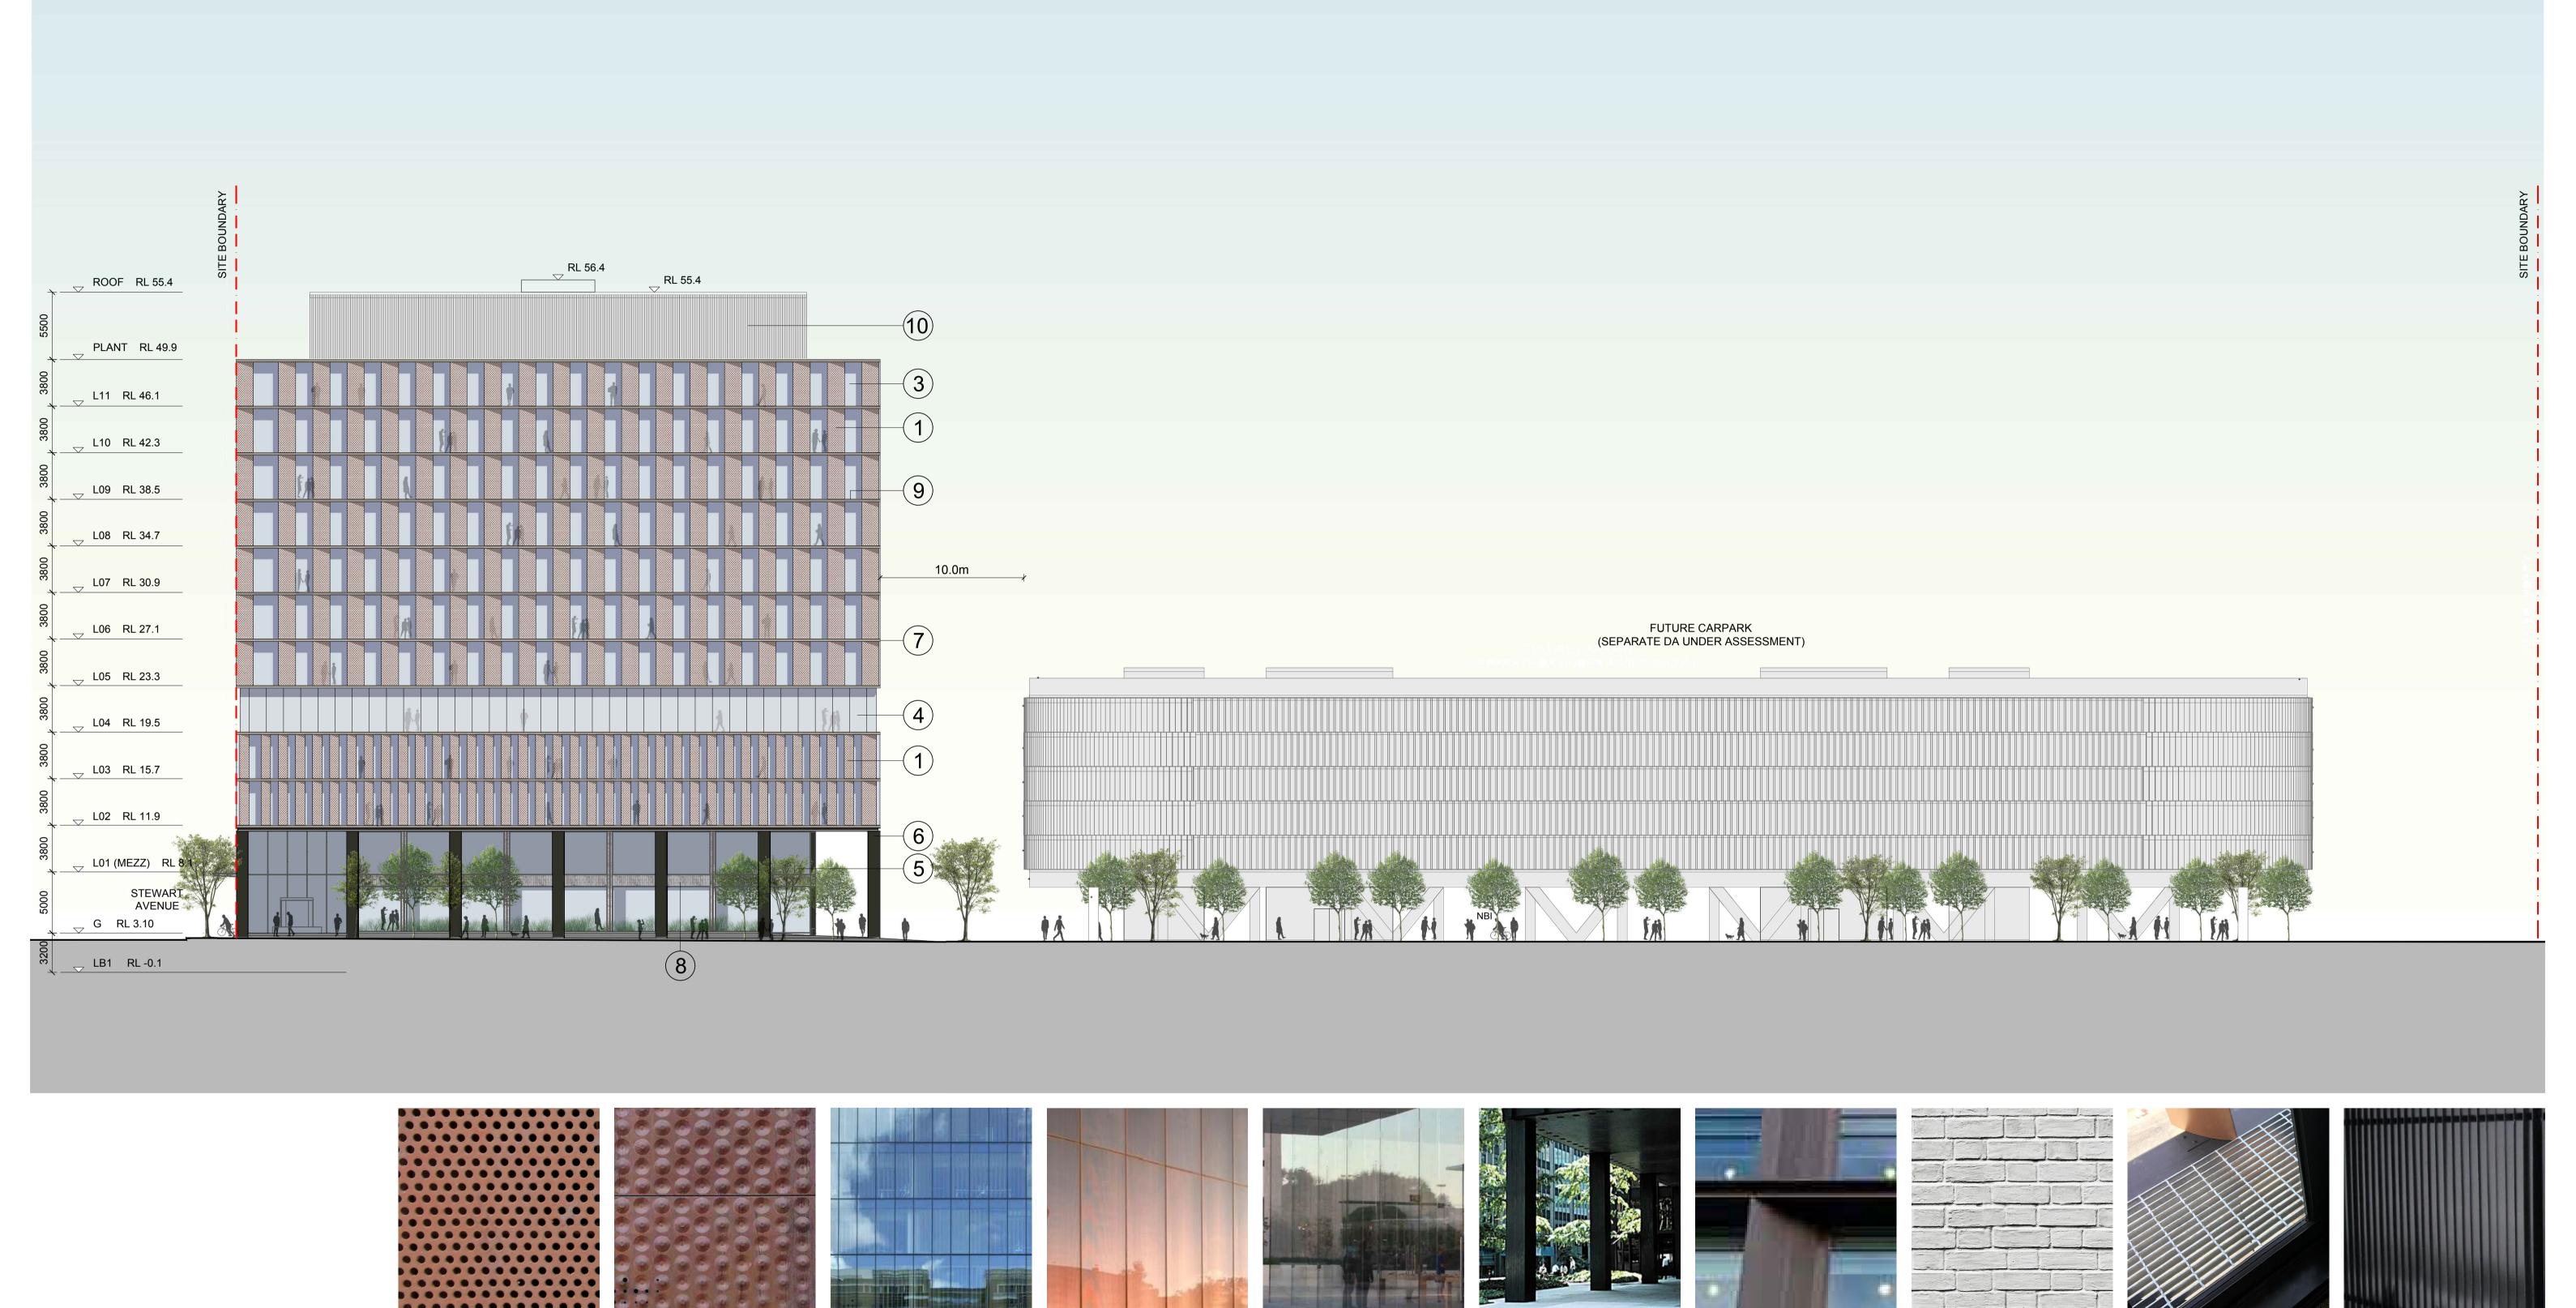

## FLB BD Initial Checked Initial Checked

4. DGU WITH MESH INTERLAYER 5. CLEAR GLAZING

1. PERFORATED ALUMINIUM

SCREEN

2. DIMPLE TEXTURE ALUMINIUM 3. DGU GLAZING

FACADE

6 Stewart Avenue Newcastle North Elevation

6. METAL CLAD COLUMNS

| Scale       | 1:250 @ A1              | , 1:500 @ A3                   |
|-------------|-------------------------|--------------------------------|
| Drawn       | FLB                     | Checked BD                     |
| Project No. | S12133                  |                                |
| Status      | DEVELOPMENT             | APPLICATION                    |
| Plot Date   | 8/28/2017 2:56 P        | М                              |
| Plot File   | C:\Users\mai\appdata\lo | ocal\temp\AcPublish_9452\A07.C |
| Drawing No. |                         | [Revision]                     |

7. HORIZONTAL SOLID ALUMINIUM 8. MASONRY

REVEAL

Bates Smart Pty Ltd ABN 70 004 999 400

NOT FOR CONSTRUCTION

Melbourne 1 Nicholson Street Melbourne VIC 3000 Australia

T 03 8664 6200 F 03 8664 6300

email melb@batessmart.com.au

http://www.batessmart.com.au

9. EXTERNAL ACCESS

MAINTENANCE

BATESSMART.

10. ALUMINIUM LOUVRES

**Sydney** 43 Brisbane Street Surry Hills NSW 2010 Australia

T 02 8354 5100 F 02 8354 5199

email syd@batessmart.com.au

All drawings may not be reproduced or distributed without prior permission from the architect. 7.C.000.dw...

A07.C.000

6 Stewart Avenue Newcastle South Elevation

Check all dimensions and site conditions prior to commencement of any work, the purchase or ordering of any materials, fittings, plant, services or equipment and the preparation of shop drawings and/or the fabrication of All drawings to be read in conjunction with all architectural documents and all other consultants documents.