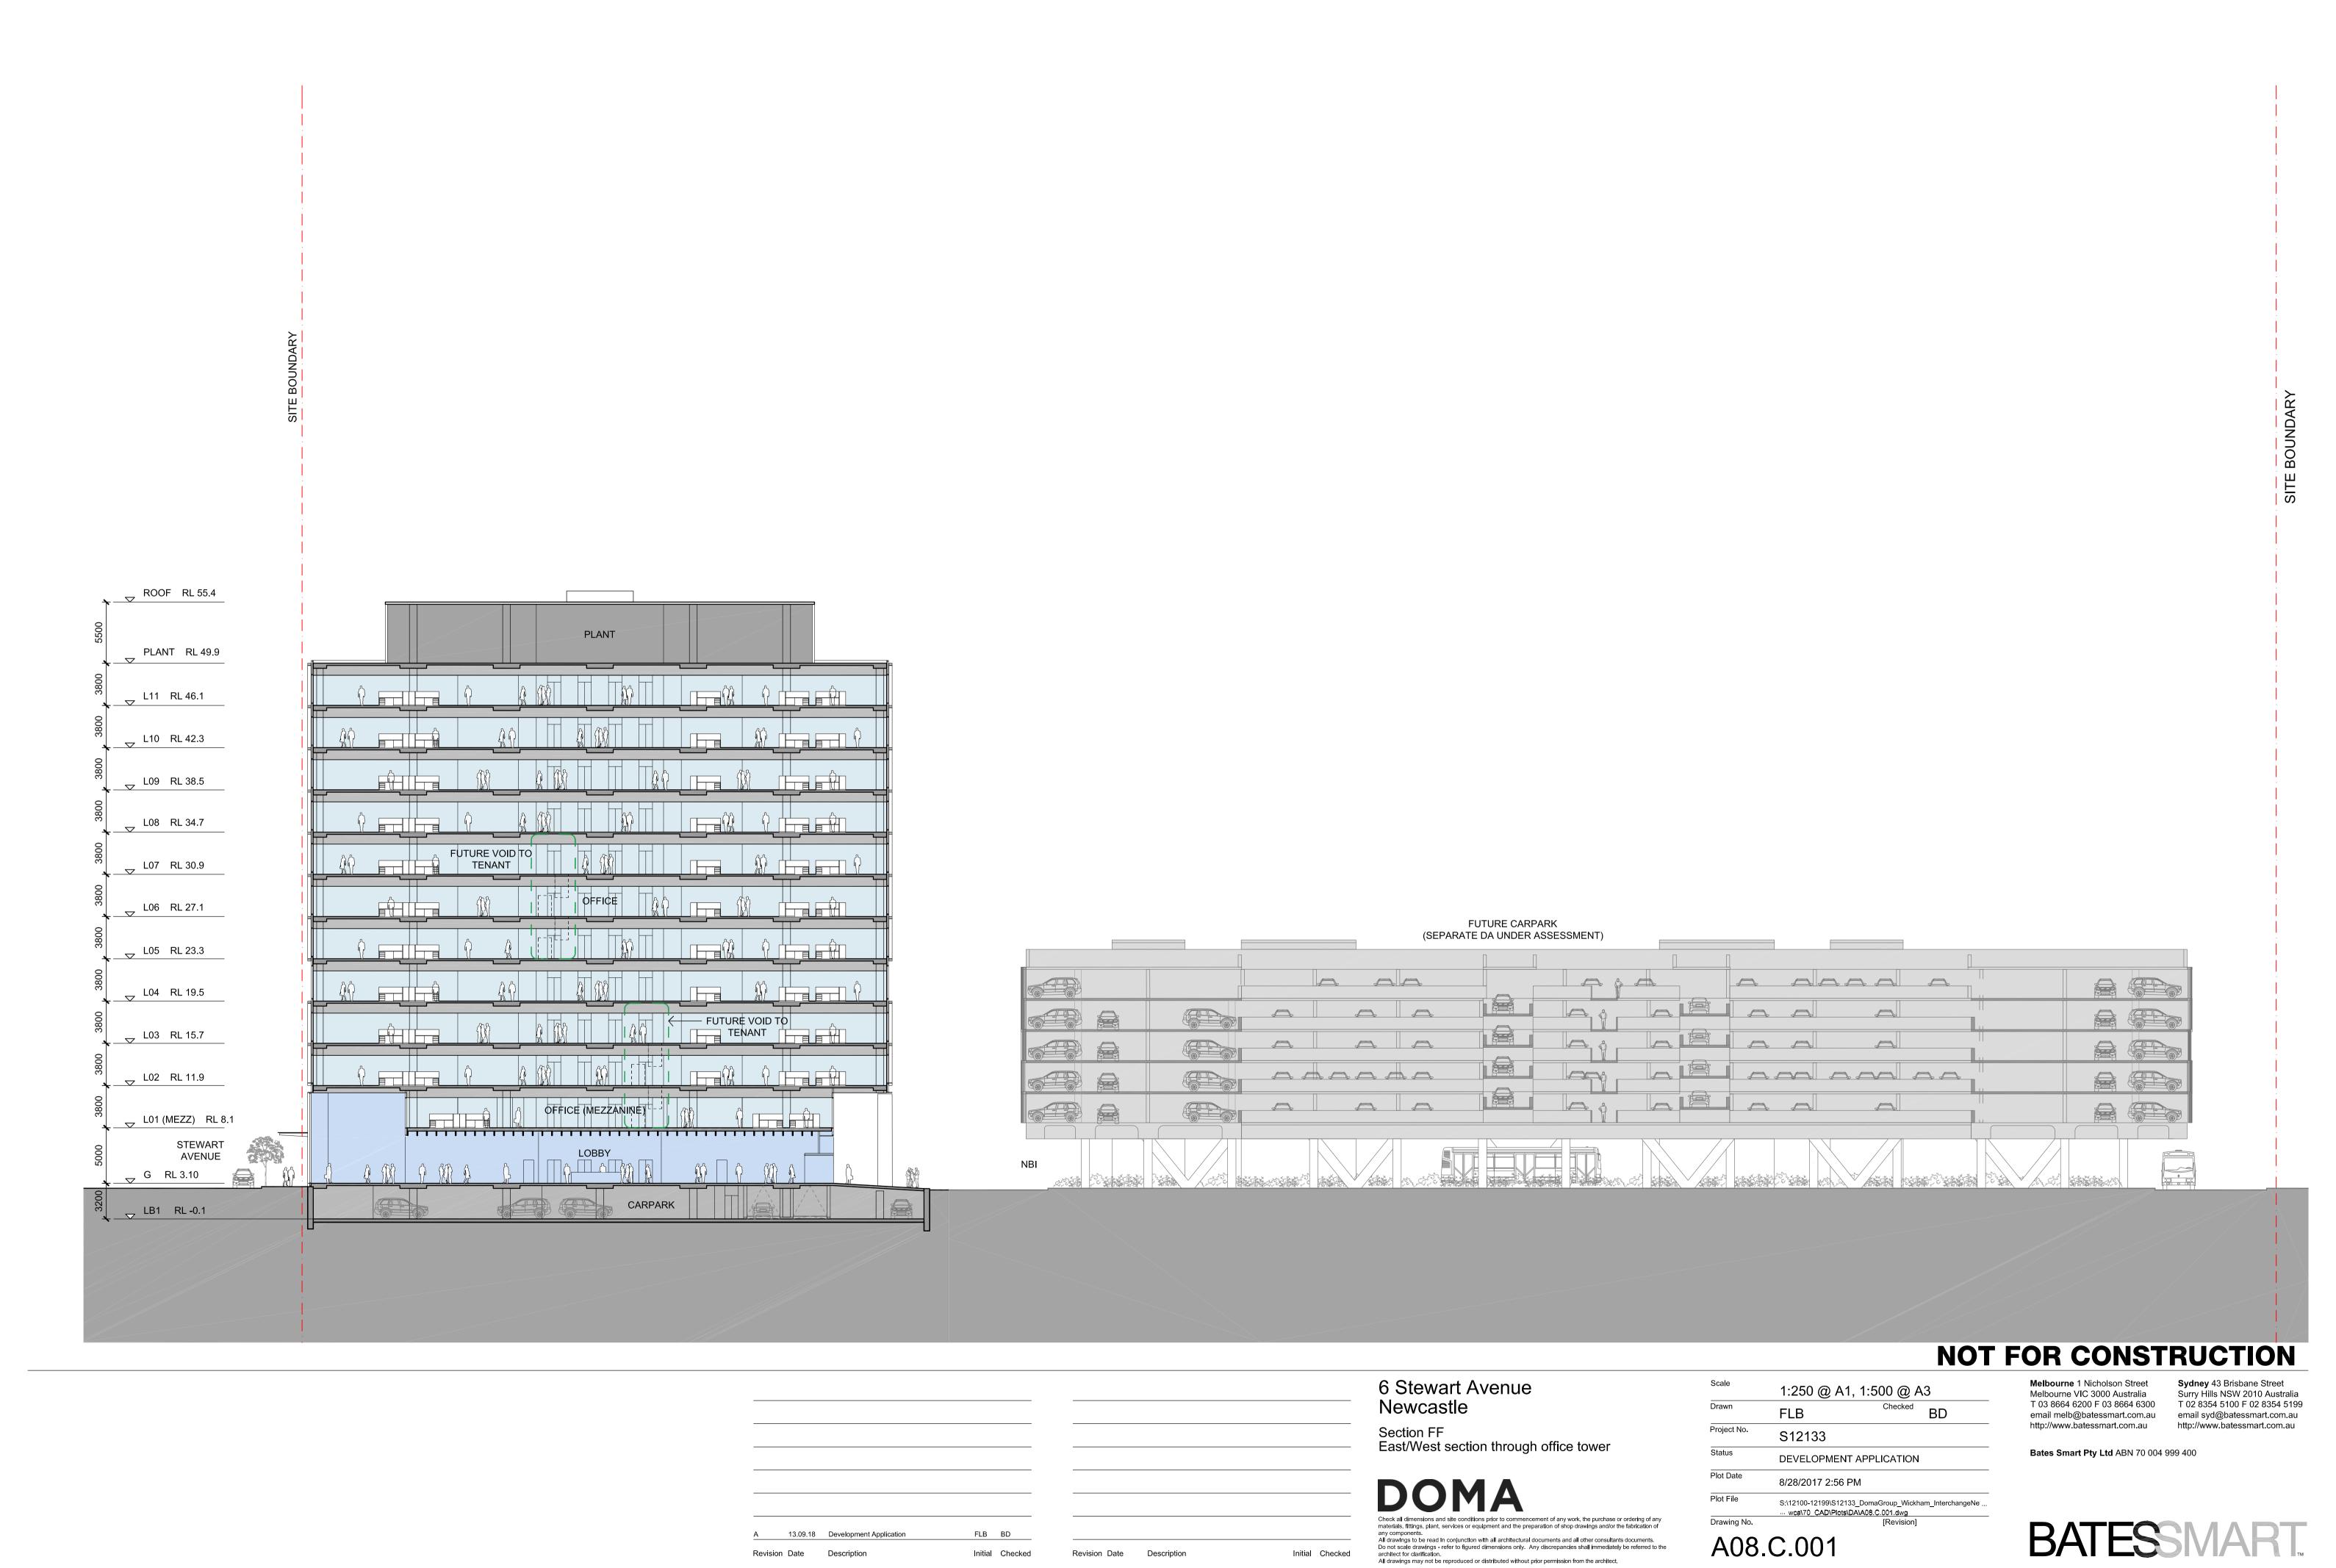

|          |                |       |        |         |      |      | NLA    | NLA      | GLAR     |  |
|----------|----------------|-------|--------|---------|------|------|--------|----------|----------|--|
| LEVEL    | USE            | RL(m) | Height | FFL (m) | GBA  | GFA  | (Comm) | (Ground) | (Retail) |  |
|          |                |       |        |         |      |      |        |          |          |  |
| ROOF     |                | 55.4  |        | 52.3    |      |      |        |          |          |  |
| L12      | Roof Plant     | 49.9  | 5.5    | 46.8    | 1042 |      |        |          |          |  |
| L11      | Office         | 46.1  | 3.8    | 43      | 1643 | 1482 | 1406   |          |          |  |
| L10      | Office         | 42.3  | 3.8    | 39.2    | 1643 | 1482 | 1406   |          |          |  |
| L9       | Office         | 38.5  | 3.8    | 35.4    | 1643 | 1482 | 1406   |          |          |  |
| L8       | Office         | 34.7  | 3.8    | 31.6    | 1643 | 1482 | 1406   |          |          |  |
| L7       | GPNSW          | 30.9  | 3.8    | 27.8    | 1643 | 1482 | 1406   |          |          |  |
| L6       | GPNSW          | 27.1  | 3.8    | 24      | 1643 | 1482 | 1406   |          |          |  |
| L5       | GPNSW          | 23.3  | 3.8    | 20.2    | 1643 | 1482 | 1406   |          |          |  |
| L4       | GPNSW          | 19.5  | 3.8    | 16.4    | 1643 | 1482 | 1406   |          |          |  |
| L3       | GPNSW          | 15.7  | 3.8    | 12.6    | 1643 | 1482 | 1406   |          |          |  |
| L2       | GPNSW          | 11.9  | 3.8    | 8.8     | 1643 | 1482 | 1406   |          |          |  |
| L1(Mezz) | GPNSW          | 8.1   | 3.8    | 5       | 1076 | 1070 | 907    |          |          |  |
| G        | Lobby / Retail | 3.1   | 5      | 0       | 1205 | 721  |        | 403      | 318      |  |
| B01      | Parking        | 0.0   | 3.1    |         | 1806 | 78   |        |          |          |  |
|          |                |       |        |         |      |      |        |          |          |  |