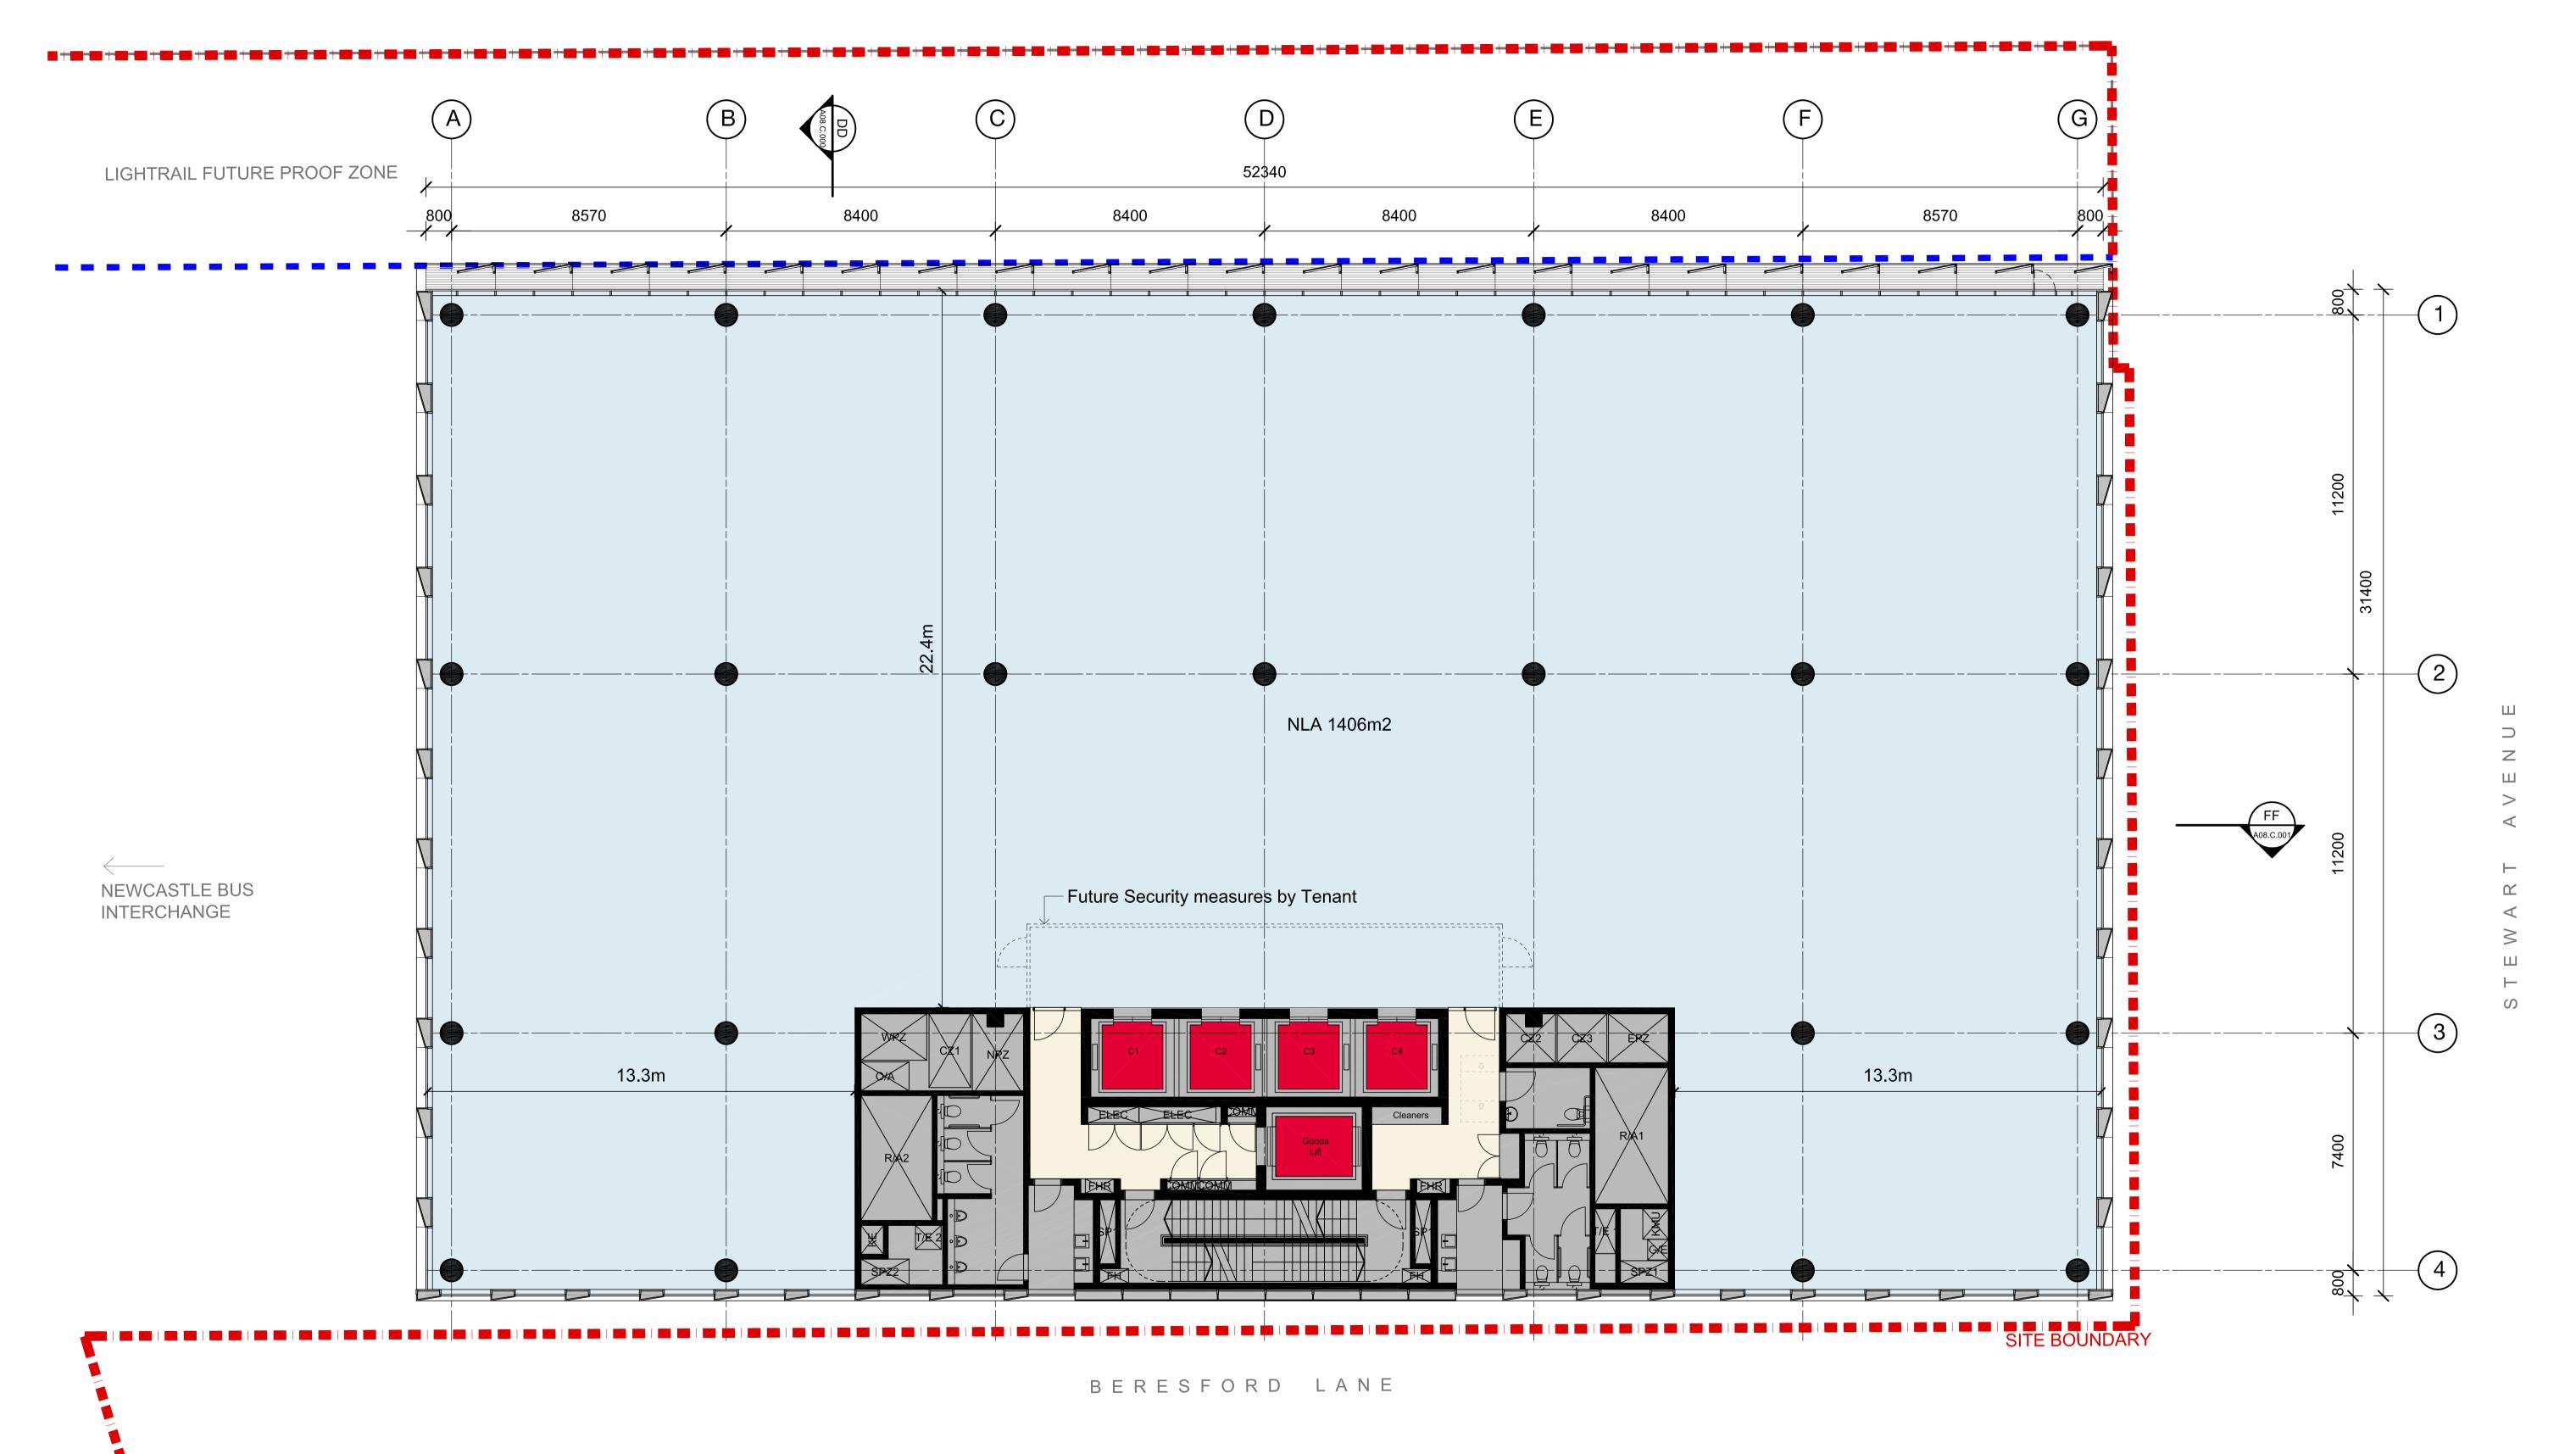

6 Stewart Avenue Newcastle Commercial Building Level 01 Plan

| DOMA                                                                                                                                                                                                                                                         |  |
|--------------------------------------------------------------------------------------------------------------------------------------------------------------------------------------------------------------------------------------------------------------|--|
| Check all dimensions and site conditions prior to commencement of any work, the purchase or ordering of any<br>naterials, fittings, plant, services or equipment and the preparation of shop drawings and/or the fabrication of<br>iny components.           |  |
| NI drawings to be read in conjunction with all architectural documents and all other consultants documents.<br>On not scale drawings - refer to figured dimensions only. Any discrepancies shall immediately be referred to the irchitect for clarification. |  |
| All drawings may not be reproduced or distributed without prior permission from the architect.                                                                                                                                                               |  |