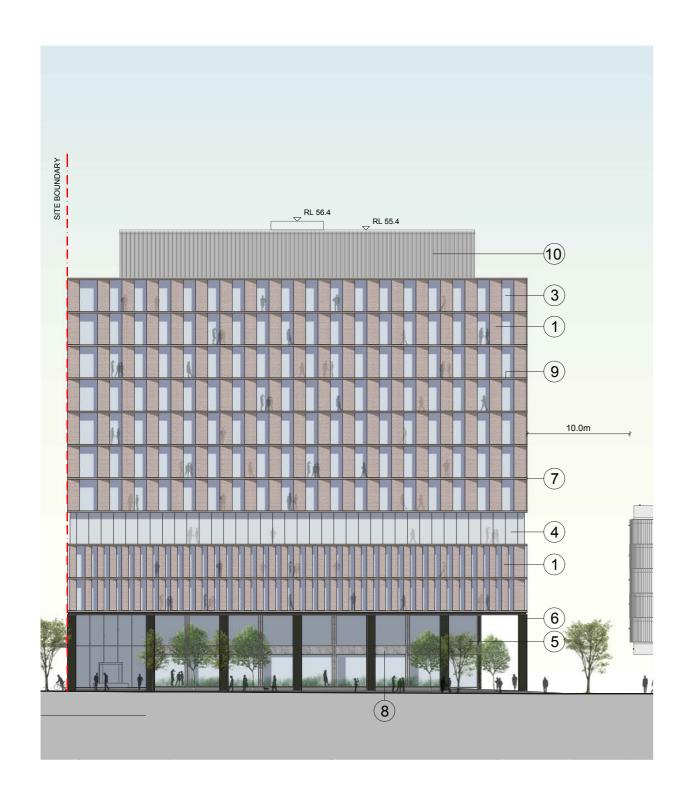

## FLB BD Initial Checked Initial Checked

4. DGU WITH MESH INTERLAYER 5. CLEAR GLAZING

1. PERFORATED ALUMINIUM

SCREEN

2. DIMPLE TEXTURE ALUMINIUM 3. DGU GLAZING

FACADE

6 Stewart Avenue Newcastle North Elevation

6. METAL CLAD COLUMNS

| Scale       | 1:250 @ A1              | , 1:500 @ A3                   |
|-------------|-------------------------|--------------------------------|
| Drawn       | FLB                     | Checked BD                     |
| Project No. | S12133                  |                                |
| Status      | DEVELOPMENT             | APPLICATION                    |
| Plot Date   | 8/28/2017 2:56 P        | М                              |
| Plot File   | C:\Users\mai\appdata\lo | ocal\temp\AcPublish_9452\A07.C |
| Drawing No. |                         | [Revision]                     |

7. HORIZONTAL SOLID ALUMINIUM 8. MASONRY

REVEAL

Bates Smart Pty Ltd ABN 70 004 999 400

NOT FOR CONSTRUCTION

Melbourne 1 Nicholson Street Melbourne VIC 3000 Australia

T 03 8664 6200 F 03 8664 6300

email melb@batessmart.com.au

http://www.batessmart.com.au

9. EXTERNAL ACCESS

MAINTENANCE

BATESSMART.

10. ALUMINIUM LOUVRES

**Sydney** 43 Brisbane Street Surry Hills NSW 2010 Australia

T 02 8354 5100 F 02 8354 5199

email syd@batessmart.com.au

## 10.0 MATERIALS **SCHEDULE**

7. HORIZONTAL SOLID ALUMINIUM REVEAL

8. MASONRY

MAINTENANCE

10. ALUMINIUM LOUVRES