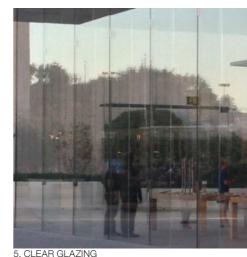

## FLB BD Initial Checked Initial Checked

4. DGU WITH MESH INTERLAYER 5. CLEAR GLAZING

1. PERFORATED ALUMINIUM

SCREEN

2. DIMPLE TEXTURE ALUMINIUM 3. DGU GLAZING

FACADE

6 Stewart Avenue Newcastle North Elevation