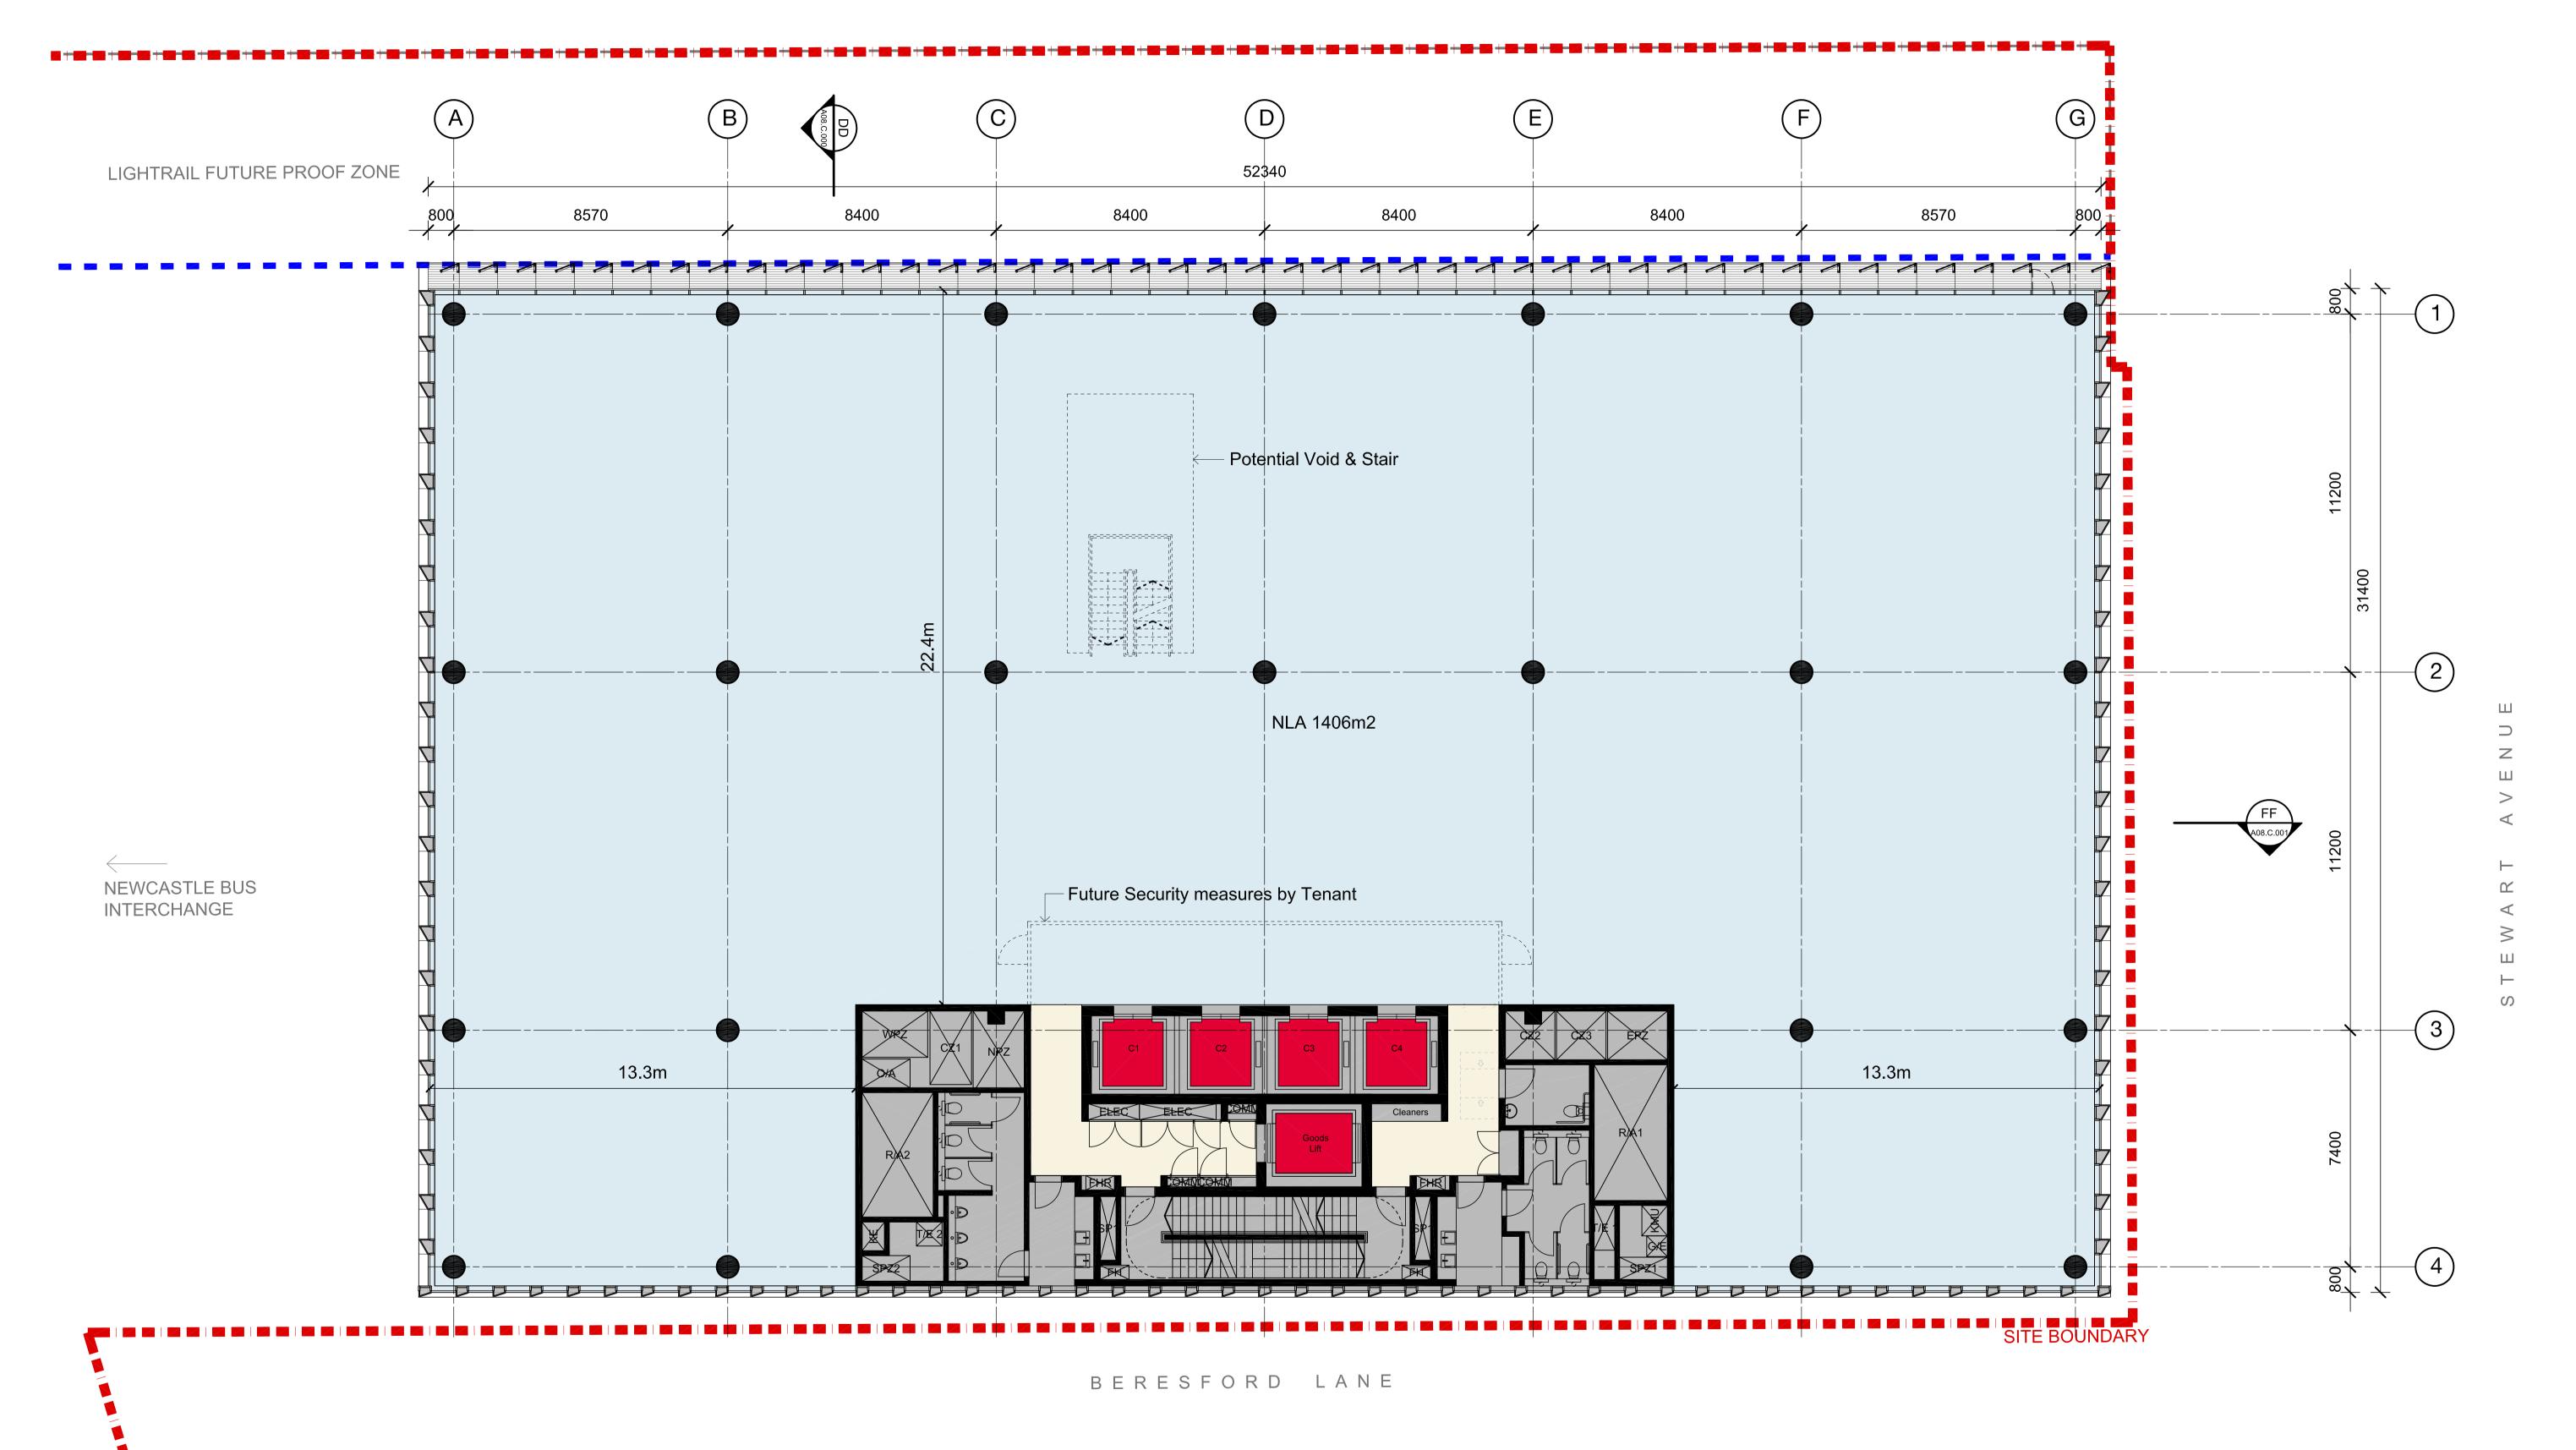

# Initial Checked Initial Checked

Commercial Building Level 00 - Ground Floor Plan

Check all dimensions and site conditions prior to commencement of any work, the purchase or ordering of any materials, fittings, plant, services or equipment and the preparation of shop drawings and/or the fabrication of All drawlings to be read in conjunction with all architectural documents and all other consultants documents.

Do not scale drawings - refer to figured dimensions only. Any discrepancies shall immediately be referred to the architect for clarification. All drawings may not be reproduced or distributed without prior permission from the architect.

|  | Scale       | 1:100@A1 ; 1:200@A3     |
|--|-------------|-------------------------|
|  | Drawn       | KM                      |
|  | Project No. | S12133                  |
|  | Status      | DEVELOPMENT APPLICATION |
|  | Plot Date   | 7/18/2018 6:12 PM       |