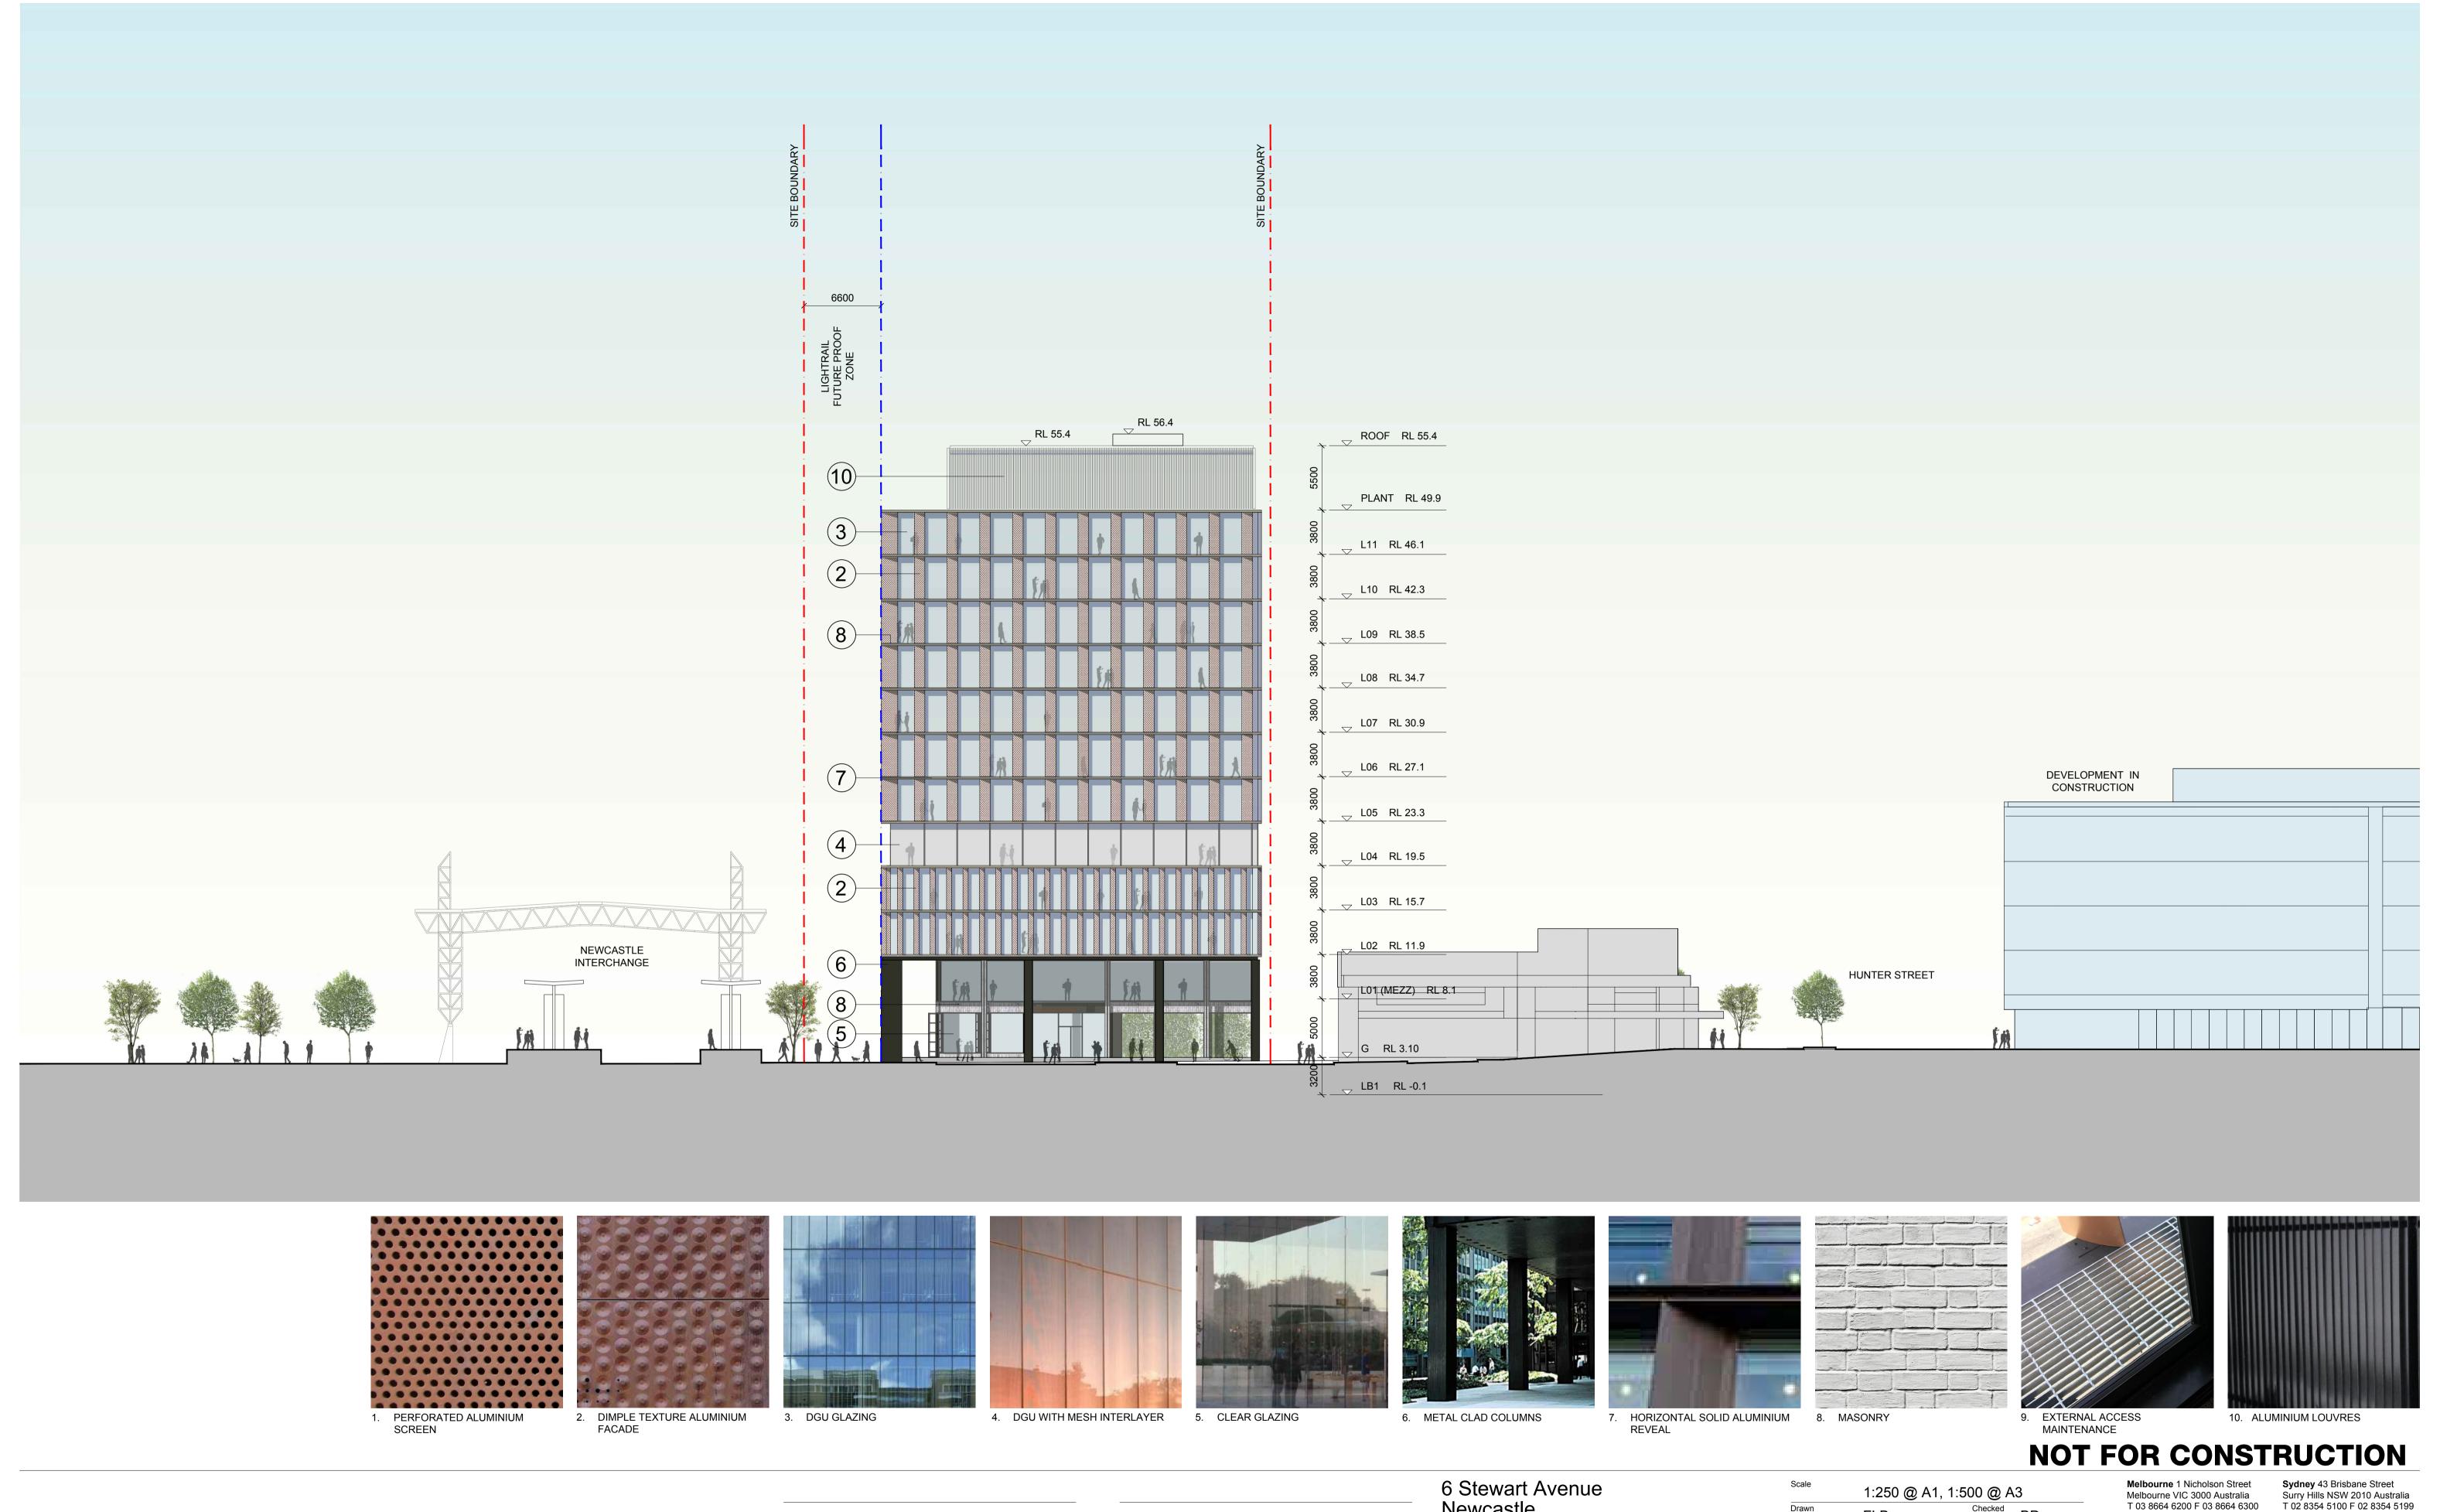

All drawings may not be reproduced or distributed without prior permission from the architect. 7.C.000.dw...

A07.C.000

6 Stewart Avenue Newcastle South Elevation

Check all dimensions and site conditions prior to commencement of any work, the purchase or ordering of any materials, fittings, plant, services or equipment and the preparation of shop drawings and/or the fabrication of All drawings to be read in conjunction with all architectural documents and all other consultants documents.

Do not scale drawings - refer to figured dimensions only. Any discrepancies shall immediately be referred to the architect for clarification.

All drawings may not be reproduced or distributed without prior permission from the architect.

| Scale       | 1:250 @ A           | 1, 1:500 @ A3                           |
|-------------|---------------------|-----------------------------------------|
| Drawn       | FLB                 | Checked BD                              |
| Project No. | S12133              |                                         |
| Status      | DEVELOPMEN          | IT APPLICATION                          |
| Plot Date   | 8/28/2017 2:56      | PM                                      |
| Plot File   | C:\Users\mai\appdat | a\local\temp\AcPublish_9452\A07.C.002.d |
| Drawing No  | <del>-</del>        | [Pavision]                              |

A07.C.002

**Bates Smart Pty Ltd** ABN 70 004 999 400

Melbourne VIC 3000 Australia

T 03 8664 6200 F 03 8664 6300 email melb@batessmart.com.au

http://www.batessmart.com.au

BATESSMART.

T 02 8354 5100 F 02 8354 5199